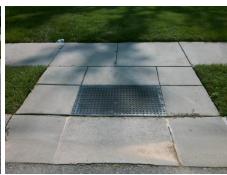

Total Cost:

2600.00

| Field Measurements/Component Compliance |                       |        |      |        |                       |      |  |
|-----------------------------------------|-----------------------|--------|------|--------|-----------------------|------|--|
| Compl                                   | iance Description     | Data   | Comp | liance | Description           | Data |  |
| N/A                                     | Ramp Length (in)      | 47.5   | Yes  | Ramp   | Slope (%)             | 7.8  |  |
| Yes                                     | Ramp Width (in)       | 48.0   | Yes  | Ramp   | XSlope (%)            | 0.3  |  |
| N/A                                     | Flare Type LT         | Sloped | N/A  | Flare  | Type RT               | N/A  |  |
| N/A                                     | Flare Slope LT (%)    | 7.1    | N/A  | Flare  | Slope RT (%)          | 1.9  |  |
| N/A                                     | Flare Traversable LT? | No     | N/A  | Flare  | Traversable RT?       | No   |  |
| No                                      | Landing Length (in)   | 47.0   | Yes  | DWS    | Provided?             | Yes  |  |
| Yes                                     | Landing Width (in)    | 48.0   | Yes  | DWS    | Contrast?             | Yes  |  |
| Yes                                     | Landing Slope (%)     | 1.2    | Yes  | DWS    | Length (in)           | 24.5 |  |
| Yes                                     | Landing X Slope (%)   | 1.8    | Yes  | DWS    | Full Width?           | Yes  |  |
| N/A                                     | Landing Curb? (Y/N)   | No     | Yes  | DWS    | Offset (in)           | 0.5  |  |
| N/A                                     | Shared Landing?       | No     |      |        |                       |      |  |
| No                                      | Gutter Ponding?       | Yes    | No   | Gutte  | r Slope (%)           | 12.5 |  |
| Yes                                     | Gutter Lip Ht (in)    | 0.0    | Yes  | Gutte  | r X Slope (%)         | 1.9  |  |
| N/A                                     | Painted X Walk1?      | No     | N/A  | Paint  | ed X Walk2?           | N/A  |  |
|                                         | X Walk 1 Direction    | To W   |      | X Wa   | lk 2 Direction        | N/A  |  |
| N/A                                     | X Walk 1 Width (in)   | N/A    | N/A  | X Wa   | lk 2 Width (in)       | N/A  |  |
|                                         | X Walk 1 Slope (%)    | 1.8    |      | X Wa   | lk 2 Slope (%)        | N/A  |  |
|                                         | X Walk 1 X Slope (%)  | 1.6    |      | X Wa   | lk 2 X Slope (%)      | N/A  |  |
| N/A                                     | Ramp inside XWalk1?   | N/A    | N/A  | Ramp   | inside XWalk2?        | N/A  |  |
|                                         | Road Slope (%)        | N/A    | N/A  | Clear  | Space?                | Yes  |  |
|                                         | Road X Slope (%)      | N/A    | N/A  | Clear  | Space to XWalk (in)   | N/A  |  |
| Yes                                     | Any Obstructions?     | No     | Yes  | Storm  | Grate/Utility Hazard? | No   |  |
|                                         | Obstruction Type      |        |      | Storm  | Grate/Utility Type    |      |  |
|                                         |                       | N/A    |      |        |                       | N/A  |  |
|                                         |                       |        | Yes  | Surfa  | ce Condition? (G/P)   | Good |  |