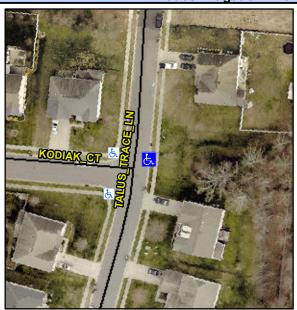

## Access Compliance Report Public Rights-of-Way (Curb Ramps)

Intersection ID: 45242Main Street: TALUS\_TRACE\_LNCross Street: KODIAK\_CTLocation:NEADA ID: 72193802C64ERamp Type: PerpInitial Pass/Fail: PassOverall Compliance: NoSeverity Score:5