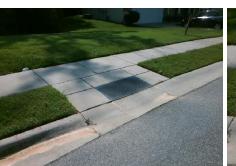

Total Cost:

2600.00

| Field Measurements/Component Compliance |                       |        |      |        |                       |      |  |
|-----------------------------------------|-----------------------|--------|------|--------|-----------------------|------|--|
| Compl                                   | iance Description     | Data   | Comp | liance | Description           | Data |  |
| N/A                                     | Ramp Length (in)      | 47.5   | Yes  | Ramp   | Slope (%)             | 7.8  |  |
| Yes                                     | Ramp Width (in)       | 48.0   | Yes  | Ramp   | XSlope (%)            | 0.3  |  |
| N/A                                     | Flare Type LT         | Sloped | N/A  | Flare  | Type RT               | N/A  |  |
| N/A                                     | Flare Slope LT (%)    | 7.1    | N/A  | Flare  | Slope RT (%)          | 1.9  |  |
| N/A                                     | Flare Traversable LT? | No     | N/A  | Flare  | Traversable RT?       | No   |  |
| No                                      | Landing Length (in)   | 47.0   | Yes  | DWS    | Provided?             | Yes  |  |
| Yes                                     | Landing Width (in)    | 48.0   | Yes  | DWS    | Contrast?             | Yes  |  |
| Yes                                     | Landing Slope (%)     | 1.2    | Yes  | DWS    | Length (in)           | 24.5 |  |
| Yes                                     | Landing X Slope (%)   | 1.8    | Yes  | DWS    | Full Width?           | Yes  |  |
| N/A                                     | Landing Curb? (Y/N)   | No     | Yes  | DWS    | Offset (in)           | 0.5  |  |
| N/A                                     | Shared Landing?       | No     |      |        |                       |      |  |
| No                                      | Gutter Ponding?       | Yes    | No   | Gutte  | r Slope (%)           | 12.5 |  |
| Yes                                     | Gutter Lip Ht (in)    | 0.0    | Yes  | Gutte  | r X Slope (%)         | 1.9  |  |
| N/A                                     | Painted X Walk1?      | No     | N/A  | Paint  | ed X Walk2?           | N/A  |  |
|                                         | X Walk 1 Direction    | To W   |      | X Wa   | lk 2 Direction        | N/A  |  |
| N/A                                     | X Walk 1 Width (in)   | N/A    | N/A  | X Wa   | lk 2 Width (in)       | N/A  |  |
|                                         | X Walk 1 Slope (%)    | 1.8    |      | X Wa   | lk 2 Slope (%)        | N/A  |  |
|                                         | X Walk 1 X Slope (%)  | 1.6    |      | X Wa   | lk 2 X Slope (%)      | N/A  |  |
| N/A                                     | Ramp inside XWalk1?   | N/A    | N/A  | Ramp   | inside XWalk2?        | N/A  |  |
|                                         | Road Slope (%)        | N/A    | N/A  | Clear  | Space?                | Yes  |  |
|                                         | Road X Slope (%)      | N/A    | N/A  | Clear  | Space to XWalk (in)   | N/A  |  |
| Yes                                     | Any Obstructions?     | No     | Yes  | Storm  | Grate/Utility Hazard? | No   |  |
|                                         | Obstruction Type      |        |      | Storm  | Grate/Utility Type    |      |  |
|                                         |                       | N/A    |      |        |                       | N/A  |  |
|                                         |                       |        | Yes  | Surfa  | ce Condition? (G/P)   | Good |  |