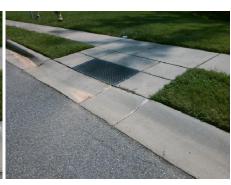

Total Cost:

2600.00

| Field Measurements/Component Compliance |                       |        |      |        |                       |      |  |
|-----------------------------------------|-----------------------|--------|------|--------|-----------------------|------|--|
| Compl                                   | iance Description     | Data   | Comp | liance | Description           | Data |  |
| N/A                                     | Ramp Length (in)      | 47.5   | Yes  | Ramp   | Slope (%)             | 7.8  |  |
| Yes                                     | Ramp Width (in)       | 48.0   | Yes  | Ramp   | XSlope (%)            | 0.3  |  |
| N/A                                     | Flare Type LT         | Sloped | N/A  | Flare  | Type RT               | N/A  |  |
| N/A                                     | Flare Slope LT (%)    | 7.1    | N/A  | Flare  | Slope RT (%)          | 1.9  |  |
| N/A                                     | Flare Traversable LT? | No     | N/A  | Flare  | Traversable RT?       | No   |  |
| No                                      | Landing Length (in)   | 47.0   | Yes  | DWS    | Provided?             | Yes  |  |
| Yes                                     | Landing Width (in)    | 48.0   | Yes  | DWS    | Contrast?             | Yes  |  |
| Yes                                     | Landing Slope (%)     | 1.2    | Yes  | DWS    | Length (in)           | 24.5 |  |
| Yes                                     | Landing X Slope (%)   | 1.8    | Yes  | DWS    | Full Width?           | Yes  |  |
| N/A                                     | Landing Curb? (Y/N)   | No     | Yes  | DWS    | Offset (in)           | 0.5  |  |
| N/A                                     | Shared Landing?       | No     |      |        |                       |      |  |
| No                                      | Gutter Ponding?       | Yes    | No   | Gutte  | r Slope (%)           | 12.5 |  |
| Yes                                     | Gutter Lip Ht (in)    | 0.0    | Yes  | Gutte  | r X Slope (%)         | 1.9  |  |
| N/A                                     | Painted X Walk1?      | No     | N/A  | Paint  | ed X Walk2?           | N/A  |  |
|                                         | X Walk 1 Direction    | To W   |      | X Wa   | lk 2 Direction        | N/A  |  |
| N/A                                     | X Walk 1 Width (in)   | N/A    | N/A  | X Wa   | lk 2 Width (in)       | N/A  |  |
|                                         | X Walk 1 Slope (%)    | 1.8    |      | X Wa   | lk 2 Slope (%)        | N/A  |  |
|                                         | X Walk 1 X Slope (%)  | 1.6    |      | X Wa   | lk 2 X Slope (%)      | N/A  |  |
| N/A                                     | Ramp inside XWalk1?   | N/A    | N/A  | Ramp   | inside XWalk2?        | N/A  |  |
|                                         | Road Slope (%)        | N/A    | N/A  | Clear  | Space?                | Yes  |  |
|                                         | Road X Slope (%)      | N/A    | N/A  | Clear  | Space to XWalk (in)   | N/A  |  |
| Yes                                     | Any Obstructions?     | No     | Yes  | Storm  | Grate/Utility Hazard? | No   |  |
|                                         | Obstruction Type      |        |      | Storm  | Grate/Utility Type    |      |  |
|                                         |                       | N/A    |      |        |                       | N/A  |  |
|                                         |                       |        | Yes  | Surfa  | ce Condition? (G/P)   | Good |  |