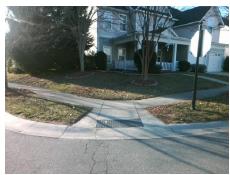

## **Access Compliance Report Public Rights-of-Way** (Curb Ramps)

N/A

Good

Intersection ID: 30000 Main Street: OAKBORO LN Cross Street: OLD CAROLINA DR Location: SW ADA ID: 721C3658C2BB Ramp Type: PerpDiag Initial Pass/Fail: Fail **Overall Compliance: No** Severity Score: 33.75

## Field Measurements/Component Compliance

Street 1 Name Stop Condition-Street 2 Street 2 Name Stop Condition-Street 1 **OLS CAROLINA DR** None **OAKBORO LN** StopSign

Possible Solutions: Remove & Replace Curb Ramp With Two New Directional Ramps or Equivalent. Surveyor Notes: N/A PROW/ADA: Not Found, R304.5.1, R304.5.3