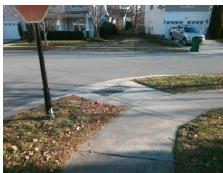

## **Access Compliance Report Public Rights-of-Way** (Curb Ramps)

N/A

Good

Intersection ID: 30000 Main Street: OAKBORO LN Cross Street: OLD CAROLINA DR Location: SW ADA ID: 721C3658C2BB Ramp Type: PerpDiag Initial Pass/Fail: Fail **Overall Compliance: No** Severity Score: 33.75

## Field Measurements/Component Compliance

Street 1 Name Stop Condition-Street 2 Street 2 Name Stop Condition-Street 1 **OLS CAROLINA DR** None **OAKBORO LN** StopSign

Possible Solutions: Remove & Replace Curb Ramp With Two New Directional Ramps or Equivalent. Surveyor Notes: N/A PROW/ADA: Not Found, R304.5.1, R304.5.3