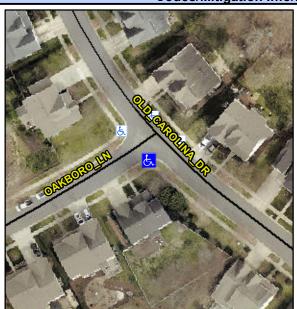

## **Access Compliance Report Public Rights-of-Way** (Curb Ramps)

N/A

Good

Intersection ID: 30000 Main Street: OAKBORO LN Cross Street: OLD CAROLINA DR Location: SW ADA ID: 721C3658C2BB Ramp Type: PerpDiag Initial Pass/Fail: Fail **Overall Compliance: No** Severity Score: 33.75