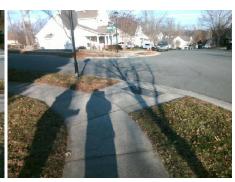

## **Access Compliance Report Public Rights-of-Way** (Curb Ramps)

N/A

Good

Intersection ID: 30000 Main Street: OAKBORO LN Cross Street: OLD CAROLINA DR Location: SW ADA ID: 721C3658C2BB Ramp Type: PerpDiag Initial Pass/Fail: Fail **Overall Compliance: No** Severity Score: 33.75

## Field Measurements/Component Compliance

Street 1 Name Stop Condition-Street 2 Street 2 Name Stop Condition-Street 1 **OLS CAROLINA DR** None **OAKBORO LN** StopSign

Possible Solutions: Remove & Replace Curb Ramp With Two New Directional Ramps or Equivalent. Surveyor Notes: N/A PROW/ADA: Not Found, R304.5.1, R304.5.3