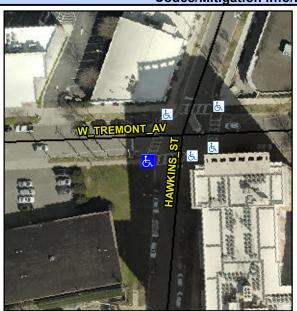

## Access Compliance Report Public Rights-of-Way (Curb Ramps)

Intersection ID: 14212 Main Street: HAWKINS\_ST Cross Street: W\_TREMONT\_AV Location: SW

ADA ID: 721D4C28987C Ramp Type: PerpDiag Initial Pass/Fail: Fail Overall Compliance: No Severity Score: 26.25