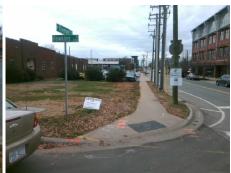

## Access Compliance Report Public Rights-of-Way (Curb Ramps)

Intersection ID: 14212 Main Street: HAWKINS\_ST Cross Street: W\_TREMONT\_AV Location: SW

ADA ID: 721D4C28987C Ramp Type: PerpDiag Initial Pass/Fail: Fail Overall Compliance: No Severity Score: 26.25

Possible Solutions:

Remove & Replace Curb Ramp With Two New Directional Ramps or Equivalent.

Surveyor Notes:

N/A

PROW/ADA:

Not Found, R304.2.2, R304.5.3

Total Cost: \$ 3200.00

| Field Measurements/Component Compliance |                       |      |      |                             |       |
|-----------------------------------------|-----------------------|------|------|-----------------------------|-------|
| Compliance Description                  |                       | Data | Comp | liance Description          | Data  |
| N/A                                     | Ramp Length (in)      | 51.0 | No   | Ramp Slope (%)              | 12.9  |
| Yes                                     | Ramp Width (in)       | 48.0 | No   | Ramp XSlope (%)             | 4.9   |
| N/A                                     | Flare Type LT         | N/A  | N/A  | Flare Type RT               | N/A   |
| N/A                                     | Flare Slope LT (%)    | N/A  | N/A  | Flare Slope RT (%)          | N/A   |
| N/A                                     | Flare Traversable LT? | N/A  | N/A  | Flare Traversable RT?       | N/A   |
| N/A                                     | Landing Length (in)   | N/A  | N/A  | DWS Provided?               | N/A   |
| N/A                                     | Landing Width (in)    | N/A  | N/A  | DWS Contrast?               | N/A   |
| N/A                                     | Landing Slope (%)     | N/A  | N/A  | DWS Length (in)             | N/A   |
| N/A                                     | Landing X Slope (%)   | N/A  | N/A  | DWS Full Width?             | N/A   |
| N/A                                     | Landing Curb? (Y/N)   | N/A  | N/A  | DWS Offset (in)             | N/A   |
| N/A                                     | Shared Landing?       | N/A  |      |                             |       |
| N/A                                     | Gutter Ponding?       | N/A  | N/A  | Gutter Slope (%)            | N/A   |
| N/A                                     | Gutter Lip Ht (in)    | N/A  | N/A  | Gutter X Slope (%)          | N/A   |
| N/A                                     | Painted X Walk1?      | No   | N/A  | Painted X Walk2?            | Yes   |
|                                         | X Walk 1 Direction    | То Е |      | X Walk 2 Direction          | To NE |
| N/A                                     | X Walk 1 Width (in)   | N/A  | N/A  | X Walk 2 Width (in)         | 96.0  |
|                                         | X Walk 1 Slope (%)    | 2.6  |      | X Walk 2 Slope (%)          | 0.7   |
|                                         | X Walk 1 X Slope (%)  | 0.0  |      | X Walk 2 X Slope (%)        | 5.2   |
| N/A                                     | Ramp inside XWalk1?   | N/A  | N/A  | Ramp inside XWalk2?         | Yes   |
|                                         | Road Slope (%)        | 5.2  | N/A  | Clear Space?                | N/A   |
|                                         | Road X Slope (%)      | 9.1  | N/A  | Clear Space to XWalk (in)   | N/A   |
| N/A                                     | Any Obstructions?     | N/A  | N/A  | Storm Grate/Utility Hazard? | N/A   |
|                                         | Obstruction Type      |      |      | Storm Grate/Utility Type    |       |
|                                         |                       | N/A  |      |                             | N/A   |
|                                         |                       |      | Yes  | Surface Condition? (G/P)    | Good  |
|                                         | THE                   |      |      |                             |       |