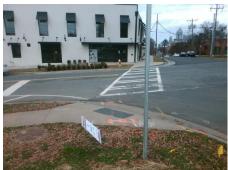

## Access Compliance Report Public Rights-of-Way (Curb Ramps)

Intersection ID: 14212 Main Street: HAWKINS\_ST Cross Street: W\_TREMONT\_AV Location: SW

ADA ID: 721D4C28987C Ramp Type: PerpDiag Initial Pass/Fail: Fail Overall Compliance: No Severity Score: 26.25

Possible Solutions:

Remove & Replace Curb Ramp With Two New Directional Ramps or Equivalent.

Surveyor Notes:

N/A

PROW/ADA:

Not Found, R304.2.2, R304.5.3

Total Cost: \$ 3200.00

| Field Measurements/Component Compliance |                       |      |      |                             |       |
|-----------------------------------------|-----------------------|------|------|-----------------------------|-------|
| Compliance Description                  |                       | Data | Comp | liance Description          | Data  |
| N/A                                     | Ramp Length (in)      | 51.0 | No   | Ramp Slope (%)              | 12.9  |
| Yes                                     | Ramp Width (in)       | 48.0 | No   | Ramp XSlope (%)             | 4.9   |
| N/A                                     | Flare Type LT         | N/A  | N/A  | Flare Type RT               | N/A   |
| N/A                                     | Flare Slope LT (%)    | N/A  | N/A  | Flare Slope RT (%)          | N/A   |
| N/A                                     | Flare Traversable LT? | N/A  | N/A  | Flare Traversable RT?       | N/A   |
| N/A                                     | Landing Length (in)   | N/A  | N/A  | DWS Provided?               | N/A   |
| N/A                                     | Landing Width (in)    | N/A  | N/A  | DWS Contrast?               | N/A   |
| N/A                                     | Landing Slope (%)     | N/A  | N/A  | DWS Length (in)             | N/A   |
| N/A                                     | Landing X Slope (%)   | N/A  | N/A  | DWS Full Width?             | N/A   |
| N/A                                     | Landing Curb? (Y/N)   | N/A  | N/A  | DWS Offset (in)             | N/A   |
| N/A                                     | Shared Landing?       | N/A  |      |                             |       |
| N/A                                     | Gutter Ponding?       | N/A  | N/A  | Gutter Slope (%)            | N/A   |
| N/A                                     | Gutter Lip Ht (in)    | N/A  | N/A  | Gutter X Slope (%)          | N/A   |
| N/A                                     | Painted X Walk1?      | No   | N/A  | Painted X Walk2?            | Yes   |
|                                         | X Walk 1 Direction    | То Е |      | X Walk 2 Direction          | To NE |
| N/A                                     | X Walk 1 Width (in)   | N/A  | N/A  | X Walk 2 Width (in)         | 96.0  |
|                                         | X Walk 1 Slope (%)    | 2.6  |      | X Walk 2 Slope (%)          | 0.7   |
|                                         | X Walk 1 X Slope (%)  | 0.0  |      | X Walk 2 X Slope (%)        | 5.2   |
| N/A                                     | Ramp inside XWalk1?   | N/A  | N/A  | Ramp inside XWalk2?         | Yes   |
|                                         | Road Slope (%)        | 5.2  | N/A  | Clear Space?                | N/A   |
|                                         | Road X Slope (%)      | 9.1  | N/A  | Clear Space to XWalk (in)   | N/A   |
| N/A                                     | Any Obstructions?     | N/A  | N/A  | Storm Grate/Utility Hazard? | N/A   |
|                                         | Obstruction Type      |      |      | Storm Grate/Utility Type    |       |
|                                         |                       | N/A  |      |                             | N/A   |
|                                         |                       |      | Yes  | Surface Condition? (G/P)    | Good  |
|                                         | THE                   |      |      |                             |       |