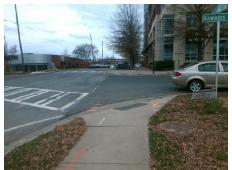

## Access Compliance Report Public Rights-of-Way (Curb Ramps)

Intersection ID: 14212 Main Street: HAWKINS\_ST Cross Street: W\_TREMONT\_AV Location: SW

ADA ID: 721D4C28987C Ramp Type: PerpDiag Initial Pass/Fail: Fail Overall Compliance: No Severity Score: 26.25

Possible Solutions:

Remove & Replace Curb Ramp With Two New Directional Ramps or Equivalent.

Surveyor Notes:

N/A

PROW/ADA:

Not Found, R304.2.2, R304.5.3

Total Cost: \$ 3200.00

| Field Measurements/Component Compliance |                       |      |      |                             |       |
|-----------------------------------------|-----------------------|------|------|-----------------------------|-------|
| Compliance Description                  |                       | Data | Comp | liance Description          | Data  |
| N/A                                     | Ramp Length (in)      | 51.0 | No   | Ramp Slope (%)              | 12.9  |
| Yes                                     | Ramp Width (in)       | 48.0 | No   | Ramp XSlope (%)             | 4.9   |
| N/A                                     | Flare Type LT         | N/A  | N/A  | Flare Type RT               | N/A   |
| N/A                                     | Flare Slope LT (%)    | N/A  | N/A  | Flare Slope RT (%)          | N/A   |
| N/A                                     | Flare Traversable LT? | N/A  | N/A  | Flare Traversable RT?       | N/A   |
| N/A                                     | Landing Length (in)   | N/A  | N/A  | DWS Provided?               | N/A   |
| N/A                                     | Landing Width (in)    | N/A  | N/A  | DWS Contrast?               | N/A   |
| N/A                                     | Landing Slope (%)     | N/A  | N/A  | DWS Length (in)             | N/A   |
| N/A                                     | Landing X Slope (%)   | N/A  | N/A  | DWS Full Width?             | N/A   |
| N/A                                     | Landing Curb? (Y/N)   | N/A  | N/A  | DWS Offset (in)             | N/A   |
| N/A                                     | Shared Landing?       | N/A  |      |                             |       |
| N/A                                     | Gutter Ponding?       | N/A  | N/A  | Gutter Slope (%)            | N/A   |
| N/A                                     | Gutter Lip Ht (in)    | N/A  | N/A  | Gutter X Slope (%)          | N/A   |
| N/A                                     | Painted X Walk1?      | No   | N/A  | Painted X Walk2?            | Yes   |
|                                         | X Walk 1 Direction    | То Е |      | X Walk 2 Direction          | To NE |
| N/A                                     | X Walk 1 Width (in)   | N/A  | N/A  | X Walk 2 Width (in)         | 96.0  |
|                                         | X Walk 1 Slope (%)    | 2.6  |      | X Walk 2 Slope (%)          | 0.7   |
|                                         | X Walk 1 X Slope (%)  | 0.0  |      | X Walk 2 X Slope (%)        | 5.2   |
| N/A                                     | Ramp inside XWalk1?   | N/A  | N/A  | Ramp inside XWalk2?         | Yes   |
|                                         | Road Slope (%)        | 5.2  | N/A  | Clear Space?                | N/A   |
|                                         | Road X Slope (%)      | 9.1  | N/A  | Clear Space to XWalk (in)   | N/A   |
| N/A                                     | Any Obstructions?     | N/A  | N/A  | Storm Grate/Utility Hazard? | N/A   |
|                                         | Obstruction Type      |      |      | Storm Grate/Utility Type    |       |
|                                         |                       | N/A  |      |                             | N/A   |
|                                         |                       |      | Yes  | Surface Condition? (G/P)    | Good  |
|                                         | THE                   |      |      |                             |       |