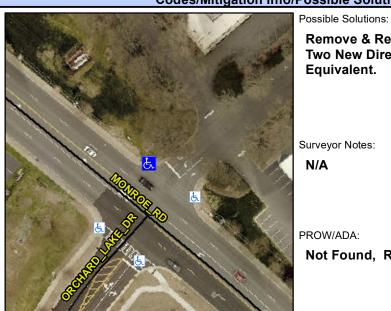

## **Access Compliance Report Public Rights-of-Way** (Curb Ramps)

Intersection ID: 21078 Main Street: ORCHARD LAKE DR Cross Street: MONROE\_RD Location: N

Severity Score: ADA ID: 7222D9CDB739 Ramp Type: PerpDiag Initial Pass/Fail: Fail **Overall Compliance: No** 8.75

## **Codes/Mitigation Info/Possible Solution**

Street 1 Name Stop Condition-Street 2 Street 2 Name Stop Condition-Street 1 MONROE RD None N/A StopSign Remove & Replace Curb Ramp With Two New Directional Ramps or Equivalent.

Surveyor Notes:

N/A

PROW/ADA:

Total Cost:

Not Found, R304.5.1

3200.00

| Field Measurements/Component Compliance |                       |       |      |                             |       |
|-----------------------------------------|-----------------------|-------|------|-----------------------------|-------|
| Compliance Description                  |                       | Data  | Comp | liance Description          | Data  |
| N/A                                     | Ramp Length (in)      | 61.0  | Yes  | Ramp Slope (%)              | 6.6   |
| No                                      | Ramp Width (in)       | 40.0  | Yes  | Ramp XSlope (%)             | 0.7   |
| N/A                                     | Flare Type LT         | N/A   | N/A  | Flare Type RT               | N/A   |
| N/A                                     | Flare Slope LT (%)    | N/A   | N/A  | Flare Slope RT (%)          | N/A   |
| N/A                                     | Flare Traversable LT? | N/A   | N/A  | Flare Traversable RT?       | N/A   |
| N/A                                     | Landing Length (in)   | N/A   | N/A  | DWS Provided?               | N/A   |
| N/A                                     | Landing Width (in)    | N/A   | N/A  | DWS Contrast?               | N/A   |
| N/A                                     | Landing Slope (%)     | N/A   | N/A  | DWS Length (in)             | N/A   |
| N/A                                     | Landing X Slope (%)   | N/A   | N/A  | DWS Full Width?             | N/A   |
| N/A                                     | Landing Curb? (Y/N)   | N/A   | N/A  | DWS Offset (in)             | N/A   |
| N/A                                     | Shared Landing?       | N/A   |      |                             |       |
| N/A                                     | Gutter Ponding?       | N/A   | N/A  | Gutter Slope (%)            | N/A   |
| N/A                                     | Gutter Lip Ht (in)    | N/A   | N/A  | Gutter X Slope (%)          | N/A   |
| N/A                                     | Painted X Walk1?      | No    | N/A  | Painted X Walk2?            | No    |
|                                         | X Walk 1 Direction    | To SW |      | X Walk 2 Direction          | To SE |
| N/A                                     | X Walk 1 Width (in)   | N/A   | N/A  | X Walk 2 Width (in)         | N/A   |
|                                         | X Walk 1 Slope (%)    | 8.8   |      | X Walk 2 Slope (%)          | 4.9   |
|                                         | X Walk 1 X Slope (%)  | 5.7   |      | X Walk 2 X Slope (%)        | 3.6   |
| N/A                                     | Ramp inside XWalk1?   | N/A   | N/A  | Ramp inside XWalk2?         | N/A   |
|                                         | Road Slope (%)        | 1.2   | N/A  | Clear Space?                | N/A   |
|                                         | Road X Slope (%)      | 8.4   | N/A  | Clear Space to XWalk (in)   | N/A   |
| N/A                                     | Any Obstructions?     | N/A   | N/A  | Storm Grate/Utility Hazard? | N/A   |
|                                         | Obstruction Type      |       |      | Storm Grate/Utility Type    |       |
|                                         |                       | N/A   |      |                             | N/A   |
|                                         |                       |       | Yes  | Surface Condition? (G/P)    | Good  |