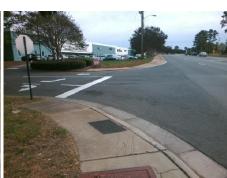

## **Access Compliance Report Public Rights-of-Way** (Curb Ramps)

Intersection ID: 21078 Main Street: ORCHARD LAKE DR Cross Street: MONROE\_RD Location: N

Severity Score: ADA ID: 7222D9CDB739 Ramp Type: PerpDiag Initial Pass/Fail: Fail **Overall Compliance: No** 8.75

Surveyor Notes:

N/A

PROW/ADA:

Total Cost:

Not Found, R304.5.1

3200.00

| Field Measurements/Component Compliance |                       |       |      |                             |       |
|-----------------------------------------|-----------------------|-------|------|-----------------------------|-------|
| Compliance Description                  |                       | Data  | Comp | liance Description          | Data  |
| N/A                                     | Ramp Length (in)      | 61.0  | Yes  | Ramp Slope (%)              | 6.6   |
| No                                      | Ramp Width (in)       | 40.0  | Yes  | Ramp XSlope (%)             | 0.7   |
| N/A                                     | Flare Type LT         | N/A   | N/A  | Flare Type RT               | N/A   |
| N/A                                     | Flare Slope LT (%)    | N/A   | N/A  | Flare Slope RT (%)          | N/A   |
| N/A                                     | Flare Traversable LT? | N/A   | N/A  | Flare Traversable RT?       | N/A   |
| N/A                                     | Landing Length (in)   | N/A   | N/A  | DWS Provided?               | N/A   |
| N/A                                     | Landing Width (in)    | N/A   | N/A  | DWS Contrast?               | N/A   |
| N/A                                     | Landing Slope (%)     | N/A   | N/A  | DWS Length (in)             | N/A   |
| N/A                                     | Landing X Slope (%)   | N/A   | N/A  | DWS Full Width?             | N/A   |
| N/A                                     | Landing Curb? (Y/N)   | N/A   | N/A  | DWS Offset (in)             | N/A   |
| N/A                                     | Shared Landing?       | N/A   |      |                             |       |
| N/A                                     | Gutter Ponding?       | N/A   | N/A  | Gutter Slope (%)            | N/A   |
| N/A                                     | Gutter Lip Ht (in)    | N/A   | N/A  | Gutter X Slope (%)          | N/A   |
| N/A                                     | Painted X Walk1?      | No    | N/A  | Painted X Walk2?            | No    |
|                                         | X Walk 1 Direction    | To SW |      | X Walk 2 Direction          | To SE |
| N/A                                     | X Walk 1 Width (in)   | N/A   | N/A  | X Walk 2 Width (in)         | N/A   |
|                                         | X Walk 1 Slope (%)    | 8.8   |      | X Walk 2 Slope (%)          | 4.9   |
|                                         | X Walk 1 X Slope (%)  | 5.7   |      | X Walk 2 X Slope (%)        | 3.6   |
| N/A                                     | Ramp inside XWalk1?   | N/A   | N/A  | Ramp inside XWalk2?         | N/A   |
|                                         | Road Slope (%)        | 1.2   | N/A  | Clear Space?                | N/A   |
|                                         | Road X Slope (%)      | 8.4   | N/A  | Clear Space to XWalk (in)   | N/A   |
| N/A                                     | Any Obstructions?     | N/A   | N/A  | Storm Grate/Utility Hazard? | N/A   |
|                                         | Obstruction Type      |       |      | Storm Grate/Utility Type    |       |
|                                         |                       | N/A   |      |                             | N/A   |
|                                         |                       |       | Yes  | Surface Condition? (G/P)    | Good  |