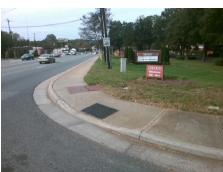

## **Access Compliance Report Public Rights-of-Way** (Curb Ramps)

Intersection ID: 21078 Main Street: ORCHARD LAKE DR Cross Street: MONROE\_RD Location: N

Severity Score: ADA ID: 7222D9CDB739 Ramp Type: PerpDiag Initial Pass/Fail: Fail **Overall Compliance: No** 8.75

Surveyor Notes:

N/A

PROW/ADA:

Total Cost:

Not Found, R304.5.1

3200.00

| Field Measurements/Component Compliance |                       |       |      |                             |       |
|-----------------------------------------|-----------------------|-------|------|-----------------------------|-------|
| Compliance Description                  |                       | Data  | Comp | liance Description          | Data  |
| N/A                                     | Ramp Length (in)      | 61.0  | Yes  | Ramp Slope (%)              | 6.6   |
| No                                      | Ramp Width (in)       | 40.0  | Yes  | Ramp XSlope (%)             | 0.7   |
| N/A                                     | Flare Type LT         | N/A   | N/A  | Flare Type RT               | N/A   |
| N/A                                     | Flare Slope LT (%)    | N/A   | N/A  | Flare Slope RT (%)          | N/A   |
| N/A                                     | Flare Traversable LT? | N/A   | N/A  | Flare Traversable RT?       | N/A   |
| N/A                                     | Landing Length (in)   | N/A   | N/A  | DWS Provided?               | N/A   |
| N/A                                     | Landing Width (in)    | N/A   | N/A  | DWS Contrast?               | N/A   |
| N/A                                     | Landing Slope (%)     | N/A   | N/A  | DWS Length (in)             | N/A   |
| N/A                                     | Landing X Slope (%)   | N/A   | N/A  | DWS Full Width?             | N/A   |
| N/A                                     | Landing Curb? (Y/N)   | N/A   | N/A  | DWS Offset (in)             | N/A   |
| N/A                                     | Shared Landing?       | N/A   |      |                             |       |
| N/A                                     | Gutter Ponding?       | N/A   | N/A  | Gutter Slope (%)            | N/A   |
| N/A                                     | Gutter Lip Ht (in)    | N/A   | N/A  | Gutter X Slope (%)          | N/A   |
| N/A                                     | Painted X Walk1?      | No    | N/A  | Painted X Walk2?            | No    |
|                                         | X Walk 1 Direction    | To SW |      | X Walk 2 Direction          | To SE |
| N/A                                     | X Walk 1 Width (in)   | N/A   | N/A  | X Walk 2 Width (in)         | N/A   |
|                                         | X Walk 1 Slope (%)    | 8.8   |      | X Walk 2 Slope (%)          | 4.9   |
|                                         | X Walk 1 X Slope (%)  | 5.7   |      | X Walk 2 X Slope (%)        | 3.6   |
| N/A                                     | Ramp inside XWalk1?   | N/A   | N/A  | Ramp inside XWalk2?         | N/A   |
|                                         | Road Slope (%)        | 1.2   | N/A  | Clear Space?                | N/A   |
|                                         | Road X Slope (%)      | 8.4   | N/A  | Clear Space to XWalk (in)   | N/A   |
| N/A                                     | Any Obstructions?     | N/A   | N/A  | Storm Grate/Utility Hazard? | N/A   |
|                                         | Obstruction Type      |       |      | Storm Grate/Utility Type    |       |
|                                         |                       | N/A   |      |                             | N/A   |
|                                         |                       |       | Yes  | Surface Condition? (G/P)    | Good  |