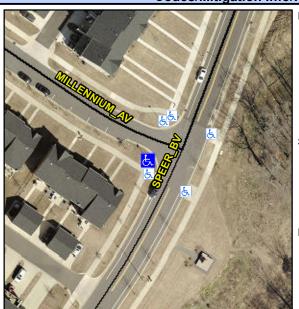

## **Access Compliance Report Public Rights-of-Way** (Curb Ramps)

Intersection ID: N/A Main Street: SPEER BV Cross Street: MILLENNIUM\_AV Location: SW ADA ID: 72298DDA8DEE Ramp Type: Directional1 Initial Pass/Fail: Fail **Overall Compliance: No Severity Score:** 1.25

**Codes/Mitigation Info/Possible Solution** 

**MILLENIUM AV** Street 1 Name Stop Condition-Street 1 StopSign Street 2 Name N/A Stop Condition-Street 2 N/A

Possible Solutions: Remove & Replace Entire Ramp. Surveyor Notes: N/A PROW/ADA: R304.5.3