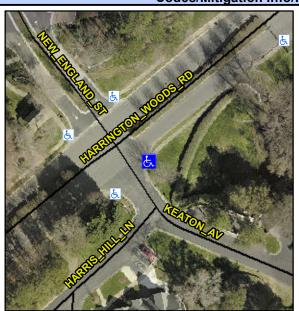

## **Access Compliance Report Public Rights-of-Way** (Curb Ramps)

Intersection ID: 4864 Main Street: HARRINGTON WOODS RD Cross Street: KEATON\_AV Location: SE ADA ID: 722AE6638D60 Ramp Type: Perp Initial Pass/Fail: Fail **Overall Compliance: No Severity Score:** 25

**Codes/Mitigation Info/Possible Solution** 

**KEATON AV** Street 1 Name Stop Condition-Street 2 StopSign Street 2 Name N/A Stop Condition-Street 1 N/A

Possible Solutions: Remove & Replace Entire Ramp. Surveyor Notes: N/A PROW/ADA: Not Found, R304.2.2