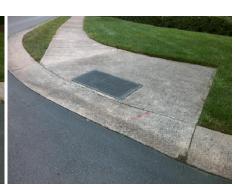

## **Access Compliance Report Public Rights-of-Way** (Curb Ramps)

Intersection ID: 4864 Main Street: HARRINGTON WOODS RD Cross Street: KEATON\_AV Location: SE ADA ID: 722AE6638D60 Ramp Type: Perp Initial Pass/Fail: Fail **Overall Compliance: No Severity Score:** 25

**Codes/Mitigation Info/Possible Solution** 

**KEATON AV** Street 1 Name Stop Condition-Street 2 StopSign Street 2 Name N/A Stop Condition-Street 1 N/A

Possible Solutions: Remove & Replace Entire Ramp. Surveyor Notes: N/A PROW/ADA: Not Found, R304.2.2