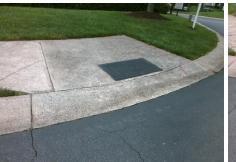

## **Access Compliance Report Public Rights-of-Way** (Curb Ramps)

Intersection ID: 4864 Main Street: HARRINGTON WOODS RD Cross Street: KEATON\_AV Location: SE ADA ID: 722AE6638D60 Ramp Type: Perp Initial Pass/Fail: Fail **Overall Compliance: No Severity Score:** 25

**Codes/Mitigation Info/Possible Solution** 

**KEATON AV** Street 1 Name Stop Condition-Street 2 StopSign Street 2 Name N/A Stop Condition-Street 1 N/A

Possible Solutions: Remove & Replace Entire Ramp. Surveyor Notes: N/A PROW/ADA: Not Found, R304.2.2