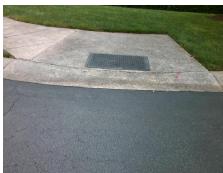

## **Access Compliance Report Public Rights-of-Way** (Curb Ramps)

Intersection ID: 4864 Main Street: HARRINGTON WOODS RD Cross Street: KEATON\_AV Location: SE ADA ID: 722AE6638D60 Ramp Type: Perp Initial Pass/Fail: Fail **Overall Compliance: No Severity Score:** 25

**Codes/Mitigation Info/Possible Solution** 

**KEATON AV** Street 1 Name Stop Condition-Street 2 StopSign Street 2 Name N/A Stop Condition-Street 1 N/A

Possible Solutions: Remove & Replace Entire Ramp. Surveyor Notes: N/A PROW/ADA: Not Found, R304.2.2