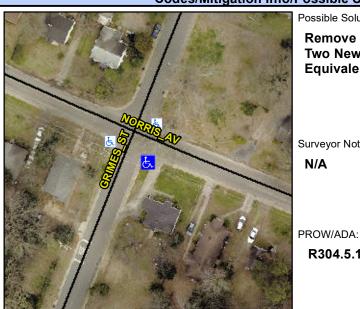

## **Access Compliance Report Public Rights-of-Way** (Curb Ramps)

N/A

Good

Surface Condition? (G/P)

Intersection ID: 9246 Main Street: GRIMES\_ST Cross Street: NORRIS\_AV Location: SE **Overall Compliance: No** ADA ID: 722B0EB7E2B0 Ramp Type: PerpDiag Initial Pass/Fail: Fail **Severity Score:** 35