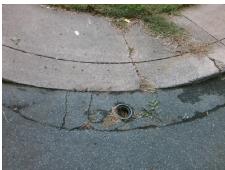

R304.5.1, R304.2.2, R304.5.3

Total Cost:

| Compliance Description |                       | Data  | Compliance Description |                             | Data  |
|------------------------|-----------------------|-------|------------------------|-----------------------------|-------|
| N/A                    | Ramp Length (in)      | 52.0  | No                     | Ramp Slope (%)              | 13.4  |
| No                     | Ramp Width (in)       | 47.0  | No                     | Ramp XSlope (%)             | 4.8   |
| N/A                    | Flare Type LT         | N/A   | N/A                    | Flare Type RT               | N/A   |
| N/A                    | Flare Slope LT (%)    | N/A   | N/A                    | Flare Slope RT (%)          | N/A   |
| N/A                    | Flare Traversable LT? | N/A   | N/A                    | Flare Traversable RT?       | N/A   |
| N/A                    | Landing Length (in)   | N/A   | N/A                    | DWS Provided?               | N/A   |
| N/A                    | Landing Width (in)    | N/A   | N/A                    | DWS Contrast?               | N/A   |
| N/A                    | Landing Slope (%)     | N/A   | N/A                    | DWS Length (in)             | N/A   |
| N/A                    | Landing X Slope (%)   | N/A   | N/A                    | DWS Full Width?             | N/A   |
| N/A                    | Landing Curb? (Y/N)   | N/A   | N/A                    | DWS Offset (in)             | N/A   |
| N/A                    | Shared Landing?       | N/A   |                        |                             |       |
| N/A                    | Gutter Ponding?       | N/A   | N/A                    | Gutter Slope (%)            | N/A   |
| N/A                    | Gutter Lip Ht (in)    | N/A   | N/A                    | Gutter X Slope (%)          | N/A   |
| N/A                    | Painted X Walk1?      | No    | N/A                    | Painted X Walk2?            | No    |
|                        | X Walk 1 Direction    | To NE |                        | X Walk 2 Direction          | To NW |
| N/A                    | X Walk 1 Width (in)   | N/A   | N/A                    | X Walk 2 Width (in)         | N/A   |
|                        | X Walk 1 Slope (%)    | 6.2   |                        | X Walk 2 Slope (%)          | 0.4   |
|                        | X Walk 1 X Slope (%)  | 0.6   |                        | X Walk 2 X Slope (%)        | 5.2   |
| N/A                    | Ramp inside XWalk1?   | N/A   | N/A                    | Ramp inside XWalk2?         | N/A   |
|                        | Road Slope (%)        | 3.2   | N/A                    | Clear Space?                | N/A   |
|                        | Road X Slope (%)      | 8.1   | N/A                    | Clear Space to XWalk (in)   | N/A   |
| N/A                    | Any Obstructions?     | N/A   | N/A                    | Storm Grate/Utility Hazard? | N/A   |
|                        | Obstruction Type      |       |                        | Storm Grate/Utility Type    |       |