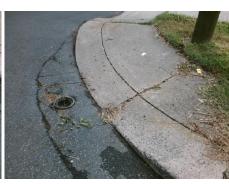

R304.5.1, R304.2.2, R304.5.3

Total Cost:

| Compliance Description |                       | Data  | Compliance Description |                             | Data  |
|------------------------|-----------------------|-------|------------------------|-----------------------------|-------|
| N/A                    | Ramp Length (in)      | 52.0  | No                     | Ramp Slope (%)              | 13.4  |
| No                     | Ramp Width (in)       | 47.0  | No                     | Ramp XSlope (%)             | 4.8   |
| N/A                    | Flare Type LT         | N/A   | N/A                    | Flare Type RT               | N/A   |
| N/A                    | Flare Slope LT (%)    | N/A   | N/A                    | Flare Slope RT (%)          | N/A   |
| N/A                    | Flare Traversable LT? | N/A   | N/A                    | Flare Traversable RT?       | N/A   |
| N/A                    | Landing Length (in)   | N/A   | N/A                    | DWS Provided?               | N/A   |
| N/A                    | Landing Width (in)    | N/A   | N/A                    | DWS Contrast?               | N/A   |
| N/A                    | Landing Slope (%)     | N/A   | N/A                    | DWS Length (in)             | N/A   |
| N/A                    | Landing X Slope (%)   | N/A   | N/A                    | DWS Full Width?             | N/A   |
| N/A                    | Landing Curb? (Y/N)   | N/A   | N/A                    | DWS Offset (in)             | N/A   |
| N/A                    | Shared Landing?       | N/A   |                        |                             |       |
| N/A                    | Gutter Ponding?       | N/A   | N/A                    | Gutter Slope (%)            | N/A   |
| N/A                    | Gutter Lip Ht (in)    | N/A   | N/A                    | Gutter X Slope (%)          | N/A   |
| N/A                    | Painted X Walk1?      | No    | N/A                    | Painted X Walk2?            | No    |
|                        | X Walk 1 Direction    | To NE |                        | X Walk 2 Direction          | To NW |
| N/A                    | X Walk 1 Width (in)   | N/A   | N/A                    | X Walk 2 Width (in)         | N/A   |
|                        | X Walk 1 Slope (%)    | 6.2   |                        | X Walk 2 Slope (%)          | 0.4   |
|                        | X Walk 1 X Slope (%)  | 0.6   |                        | X Walk 2 X Slope (%)        | 5.2   |
| N/A                    | Ramp inside XWalk1?   | N/A   | N/A                    | Ramp inside XWalk2?         | N/A   |
|                        | Road Slope (%)        | 3.2   | N/A                    | Clear Space?                | N/A   |
|                        | Road X Slope (%)      | 8.1   | N/A                    | Clear Space to XWalk (in)   | N/A   |
| N/A                    | Any Obstructions?     | N/A   | N/A                    | Storm Grate/Utility Hazard? | N/A   |
|                        | Obstruction Type      |       |                        | Storm Grate/Utility Type    |       |