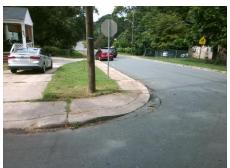

## **Access Compliance Report Public Rights-of-Way** (Curb Ramps)

N/A

Good

Surface Condition? (G/P)

Intersection ID: 9246 Main Street: GRIMES\_ST Cross Street: NORRIS\_AV Location: SE **Overall Compliance: No** ADA ID: 722B0EB7E2B0 Ramp Type: PerpDiag Initial Pass/Fail: Fail **Severity Score:** 35

Codes/Mitigation Info/Possible Solution

N/A

Field Measurements/Component Compliance

Street 1 Name Stop Condition-Street 2 Street 2 Name Stop Condition-Street 1 **NORRIS AV** None **GRIMES ST** 

StopSign

Possible Solutions: Remove & Replace Curb Ramp With Two New Directional Ramps or Equivalent. Surveyor Notes: