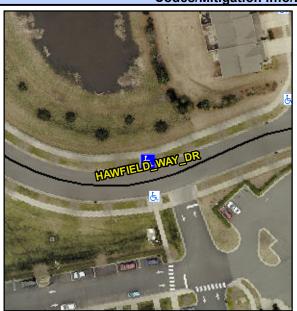

## Access Compliance Report Public Rights-of-Way (Curb Ramps)

Intersection ID: 10028124Main Street: HAWFIELD\_WAY\_DRCross Street: N/ALocation:NADA ID: 722F8D28AAE3Ramp Type: PerpInitial Pass/Fail: FailOverall Compliance: NoSeverity Score: 21.25