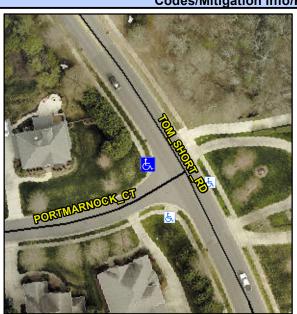

## Access Compliance Report Public Rights-of-Way (Curb Ramps)

Intersection ID: 28130 Main Street: PORTMARNOCK\_CT Cross Street: TOM\_SHORT\_RD Location: NW

ADA ID: 723129BFAF95 Ramp Type: PerpDiag Initial Pass/Fail: Fail Overall Compliance: No Severity Score: 48.75

## Field Measurements/Component Compliance

Street 1 Name
Stop Condition-Street 2
Street 2 Name
Stop Condition-Street 1

PORT MARNOCK CT StopSign TOM SHORT RD None Possible Solutions:

Remove & Replace Curb Ramp With
Two New Directional Ramps or
Equivalent.