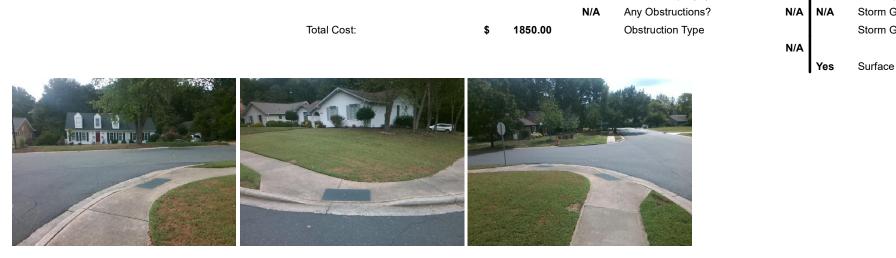

## Access Compliance Report Public Rights-of-Way (Curb Ramps)

| Intersection ID: 22694                  | 04 Main Street: CAMILLA_DR |                               |                                         | Cross Street: FERNBANK_DR |                       |                        |                    |                             | NE   |
|-----------------------------------------|----------------------------|-------------------------------|-----------------------------------------|---------------------------|-----------------------|------------------------|--------------------|-----------------------------|------|
| ADA ID: 723A972690F2                    | Ramp Type: Perp            |                               |                                         | ass/Fa                    | ail: Fail Overall (   | o Severity Score:      | 13.75              |                             |      |
| Codes/Mitigation Info/Possible Solution |                            |                               | Field Measurements/Component Compliance |                           |                       |                        |                    |                             |      |
|                                         | Pr                         | Possible Solutions:           | Compliance Description Data             |                           |                       | Compliance Description |                    | Data                        |      |
|                                         |                            | Remove & Replace Entire Ramp. |                                         | N/A                       | Ramp Length (in)      | 46.0                   | No                 | Ramp Slope (%)              | 10.1 |
| The states                              |                            | ·······                       |                                         | Yes                       | Ramp Width (in)       | 48.0                   | Yes                | Ramp XSlope (%)             | 3.3  |
| A THE THE A PARTY                       | tor and                    |                               |                                         | N/A                       | Flare Type LT         | N/A                    | N/A                | Flare Type RT               | N/A  |
| ANT THE REAL PROPERTY.                  |                            |                               |                                         | N/A                       | Flare Slope LT (%)    | N/A                    | N/A                | Flare Slope RT (%)          | N/A  |
|                                         | 1                          |                               |                                         | N/A                       | Flare Traversable LT? | N/A                    | N/A                | Flare Traversable RT?       | N/A  |
|                                         | 1 Ann                      |                               |                                         | N/A                       | Landing Length (in)   | N/A                    | N/A                | DWS Provided?               | N/A  |
|                                         |                            | Surveyor Notes:               |                                         | N/A                       | Landing Width (in)    | N/A                    | N/A                | DWS Contrast?               | N/A  |
|                                         | 2007 DB                    | N/A                           |                                         | N/A                       | Landing Slope (%)     | N/A                    | N/A                | DWS Length (in)             | N/A  |
|                                         | FERNBANK Dos               |                               |                                         | N/A                       | Landing X Slope (%)   | N/A                    | N/A                | DWS Full Width?             | N/A  |
|                                         | Contract Contract          |                               |                                         | N/A                       | Landing Curb? (Y/N)   | N/A                    | N/A                | DWS Offset (in)             | N/A  |
| A A A A A A A A A A A A A A A A A A A   | the second second          |                               |                                         | N/A                       | Shared Landing?       | N/A                    |                    |                             |      |
|                                         |                            | PROW/ADA:                     |                                         | N/A                       | Gutter Ponding?       | N/A                    | N/A                | Gutter Slope (%)            | N/A  |
|                                         | CON A CO                   | R304.2.2                      |                                         | N/A                       | Gutter Lip Ht (in)    | N/A                    | N/A                | Gutter X Slope (%)          | N/A  |
|                                         |                            |                               |                                         | N/A                       | Painted X Walk1?      | No                     | N/A                | Painted X Walk2?            | N/A  |
|                                         |                            |                               |                                         | X Walk 1 Direction        | To W                  |                        | X Walk 2 Direction | To S                        |      |
|                                         | Contraction of the         |                               |                                         | N/A                       | X Walk 1 Width (in)   | N/A                    | N/A                | X Walk 2 Width (in)         | N/A  |
| Street 1 Name                           | CAMILLA DR                 | -                             |                                         |                           | X Walk 1 Slope (%)    | 5.8                    |                    | X Walk 2 Slope (%)          | N/A  |
| Stop Condition-Street 2                 | None                       |                               |                                         |                           | X Walk 1 X Slope (%)  | 3.6                    |                    | X Walk 2 X Slope (%)        | N/A  |
| Street 2 Name                           | N/A                        |                               |                                         | N/A                       | Ramp inside XWalk1?   | N/A                    | N/A                | Ramp inside XWalk2?         | N/A  |
| Stop Condition-Street 1                 | N/A                        |                               |                                         |                           | Road Slope (%)        | N/A                    | N/A                | Clear Space?                | N/A  |
|                                         |                            |                               |                                         |                           | Road X Slope (%)      | N/A                    | N/A                | Clear Space to XWalk (in)   | N/A  |
|                                         |                            |                               |                                         | N/A                       | Any Obstructions?     | N/A                    | N/A                | Storm Grate/Utility Hazard? | N/A  |
|                                         |                            | Total Cost: \$ 1              | 850.00                                  |                           | Obstruction Type      |                        |                    | Storm Grate/Utility Type    |      |
|                                         |                            |                               |                                         |                           |                       | N/A                    |                    |                             | N/A  |

s Surface Condition? (G/P)

Good