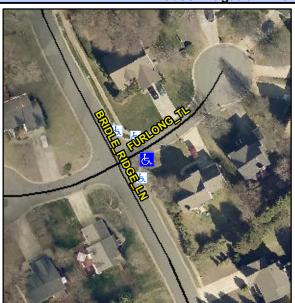

## **Access Compliance Report Public Rights-of-Way** (Curb Ramps)

Intersection ID: 3612 Main Street: BRIDLE RIDGE LN Cross Street: FURLONG TL Location: SE ADA ID: 72421821D586 Ramp Type: Perp Initial Pass/Fail: Fail **Overall Compliance: No Severity Score:** 10

**Codes/Mitigation Info/Possible Solution** 

**FURLONG TL** Street 1 Name Stop Condition-Street 2 StopSign Street 2 Name N/A Stop Condition-Street 1 N/A Possible Solutions: Remove & Replace Entire Ramp. Surveyor Notes: N/A PROW/ADA: Not Found, R304.5.1, R304.5.3