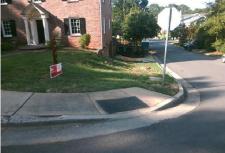

## Access Compliance Report Public Rights-of-Way (Curb Ramps)

| Intersection ID: 17733 Main Str         | Main Street: MANOR_RD                       |        | treet:                                         | TRANQUIL_AV           | Location: | SE                |                             |       |
|-----------------------------------------|---------------------------------------------|--------|------------------------------------------------|-----------------------|-----------|-------------------|-----------------------------|-------|
| ADA ID: 72443AFCA0FC Ramp Ty            | Ramp Type: PerpDiag                         |        | Initial Pass/Fail: Fail Overall Compliance: No |                       |           | o Severity Score: | 55                          |       |
| Codes/Mitigation Info/Possible Solution |                                             |        | Field Measurements/Component Compliance        |                       |           |                   |                             |       |
| Possible Solutions:                     |                                             |        | Compliance Description Data Compliance         |                       |           |                   |                             | Data  |
|                                         | Remove & Replace Curb Ramp W                | Vith   | N/A                                            | Ramp Length (in)      | 49.0      |                   | Ramp Slope (%)              | 11.1  |
|                                         | Two New Directional Ramps or<br>Equivalent. |        | No                                             | Ramp Width (in)       | 34.0      |                   | Ramp XSlope (%)             | 15.8  |
|                                         |                                             |        | N/A                                            | Flare Type LT         |           | N/A               | Flare Type RT               | N/A   |
|                                         |                                             |        | N/A                                            | Flare Slope LT (%)    |           | N/A               | Flare Slope RT (%)          | N/A   |
|                                         |                                             |        | N/A                                            | Flare Traversable LT? | N/A       |                   | Flare Traversable RT?       | N/A   |
|                                         |                                             |        | N/A                                            | Landing Length (in)   |           | N/A               | DWS Provided?               | N/A   |
|                                         | Surveyor Notes:                             |        | N/A                                            | Landing Width (in)    | N/A       | N/A               | DWS Contrast?               | N/A   |
|                                         | N/A                                         |        | N/A                                            | Landing Slope (%)     | N/A       |                   | DWS Length (in)             | N/A   |
|                                         | N/A                                         |        | N/A                                            | Landing X Slope (%)   | N/A       | N/A               | DWS Full Width?             | N/A   |
|                                         |                                             |        | N/A                                            | Landing Curb? (Y/N)   | N/A       |                   | DWS Offset (in)             | N/A   |
|                                         |                                             |        | N/A                                            | Shared Landing?       | N/A       |                   |                             |       |
|                                         | PROW/ADA:                                   |        | N/A                                            | Gutter Ponding?       | N/A       | N/A               | Gutter Slope (%)            | N/A   |
|                                         | Not Found, R304.5.1, R304.2.2,              |        | N/A                                            | Gutter Lip Ht (in)    | N/A       |                   | Gutter X Slope (%)          | N/A   |
|                                         | R304.5.3                                    |        | N/A                                            | Painted X Walk1?      | No        | N/A               | Painted X Walk2?            | No    |
|                                         |                                             |        |                                                | X Walk 1 Direction    | To NE     |                   | X Walk 2 Direction          | To NW |
|                                         |                                             |        | N/A                                            | X Walk 1 Width (in)   | N/A       | N/A               | X Walk 2 Width (in)         | N/A   |
| Street 1 Name TRANQUIL AV               |                                             |        |                                                | X Walk 1 Slope (%)    | 15.6      |                   | X Walk 2 Slope (%)          | 1.7   |
| Stop Condition-Street 2 None            |                                             |        |                                                | X Walk 1 X Slope (%)  | 0.2       |                   | X Walk 2 X Slope (%)        | 16.2  |
| Street 2 Name MANOR RD                  |                                             |        | N/A                                            | Ramp inside XWalk1?   |           | N/A               | Ramp inside XWalk2?         | N/A   |
| Stop Condition-Street 1 StopSign        |                                             |        |                                                | Road Slope (%)        | 12.6      |                   | Clear Space?                | N/A   |
|                                         |                                             |        |                                                | Road X Slope (%)      | 15.3      | N/A               | Clear Space to XWalk (in)   | N/A   |
|                                         |                                             |        | N/A                                            | Any Obstructions?     | N/A       |                   | Storm Grate/Utility Hazard? | N/A   |
|                                         | Total Cost: \$ 3                            | 200.00 |                                                | Obstruction Type      |           |                   | Storm Grate/Utility Type    |       |
|                                         | · · · · ·                                   |        |                                                |                       | N/A       |                   |                             | N/A   |
|                                         |                                             |        |                                                |                       |           | Yes               | Surface Condition? (G/P)    | Good  |