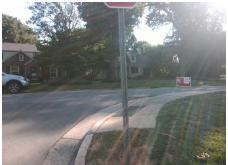

## Access Compliance Report Public Rights-of-Way (Curb Ramps)

| Intersection ID: 17733 Main Str         | Main Street: MANOR_RD                       |        | treet:                                         | TRANQUIL_AV           | Location: | SE                |                             |       |
|-----------------------------------------|---------------------------------------------|--------|------------------------------------------------|-----------------------|-----------|-------------------|-----------------------------|-------|
| ADA ID: 72443AFCA0FC Ramp Ty            | Ramp Type: PerpDiag                         |        | Initial Pass/Fail: Fail Overall Compliance: No |                       |           | o Severity Score: | 55                          |       |
| Codes/Mitigation Info/Possible Solution |                                             |        | Field Measurements/Component Compliance        |                       |           |                   |                             |       |
| Possible Solutions:                     |                                             |        | Compliance Description Data Compliance         |                       |           |                   |                             | Data  |
|                                         | Remove & Replace Curb Ramp W                | Vith   | N/A                                            | Ramp Length (in)      | 49.0      |                   | Ramp Slope (%)              | 11.1  |
|                                         | Two New Directional Ramps or<br>Equivalent. |        | No                                             | Ramp Width (in)       | 34.0      |                   | Ramp XSlope (%)             | 15.8  |
|                                         |                                             |        | N/A                                            | Flare Type LT         |           | N/A               | Flare Type RT               | N/A   |
|                                         |                                             |        | N/A                                            | Flare Slope LT (%)    |           | N/A               | Flare Slope RT (%)          | N/A   |
|                                         |                                             |        | N/A                                            | Flare Traversable LT? | N/A       |                   | Flare Traversable RT?       | N/A   |
|                                         |                                             |        | N/A                                            | Landing Length (in)   |           | N/A               | DWS Provided?               | N/A   |
|                                         | Surveyor Notes:                             |        | N/A                                            | Landing Width (in)    | N/A       | N/A               | DWS Contrast?               | N/A   |
|                                         | N/A                                         |        | N/A                                            | Landing Slope (%)     | N/A       |                   | DWS Length (in)             | N/A   |
|                                         | N/A                                         |        | N/A                                            | Landing X Slope (%)   | N/A       | N/A               | DWS Full Width?             | N/A   |
|                                         |                                             |        | N/A                                            | Landing Curb? (Y/N)   | N/A       |                   | DWS Offset (in)             | N/A   |
|                                         |                                             |        | N/A                                            | Shared Landing?       | N/A       |                   |                             |       |
|                                         | PROW/ADA:                                   |        | N/A                                            | Gutter Ponding?       | N/A       | N/A               | Gutter Slope (%)            | N/A   |
|                                         | Not Found, R304.5.1, R304.2.2,              |        | N/A                                            | Gutter Lip Ht (in)    | N/A       |                   | Gutter X Slope (%)          | N/A   |
|                                         | R304.5.3                                    |        | N/A                                            | Painted X Walk1?      | No        | N/A               | Painted X Walk2?            | No    |
|                                         |                                             |        |                                                | X Walk 1 Direction    | To NE     |                   | X Walk 2 Direction          | To NW |
|                                         |                                             |        | N/A                                            | X Walk 1 Width (in)   | N/A       | N/A               | X Walk 2 Width (in)         | N/A   |
| Street 1 Name TRANQUIL AV               |                                             |        |                                                | X Walk 1 Slope (%)    | 15.6      |                   | X Walk 2 Slope (%)          | 1.7   |
| Stop Condition-Street 2 None            |                                             |        |                                                | X Walk 1 X Slope (%)  | 0.2       |                   | X Walk 2 X Slope (%)        | 16.2  |
| Street 2 Name MANOR RD                  |                                             |        | N/A                                            | Ramp inside XWalk1?   |           | N/A               | Ramp inside XWalk2?         | N/A   |
| Stop Condition-Street 1 StopSign        |                                             |        |                                                | Road Slope (%)        | 12.6      |                   | Clear Space?                | N/A   |
|                                         |                                             |        |                                                | Road X Slope (%)      | 15.3      | N/A               | Clear Space to XWalk (in)   | N/A   |
|                                         |                                             |        | N/A                                            | Any Obstructions?     | N/A       |                   | Storm Grate/Utility Hazard? | N/A   |
|                                         | Total Cost: \$ 3                            | 200.00 |                                                | Obstruction Type      |           |                   | Storm Grate/Utility Type    |       |
|                                         | · · · · ·                                   |        |                                                |                       | N/A       |                   |                             | N/A   |
|                                         |                                             |        |                                                |                       |           | Yes               | Surface Condition? (G/P)    | Good  |