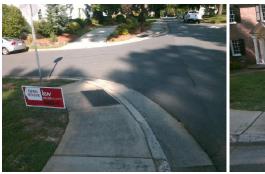

## Access Compliance Report Public Rights-of-Way (Curb Ramps)

| Intersection ID: 17733 Main Str         | Main Street: MANOR_RD                       |        | treet:                                         | TRANQUIL_AV           | Location: | SE                |                             |       |
|-----------------------------------------|---------------------------------------------|--------|------------------------------------------------|-----------------------|-----------|-------------------|-----------------------------|-------|
| ADA ID: 72443AFCA0FC Ramp Ty            | Ramp Type: PerpDiag                         |        | Initial Pass/Fail: Fail Overall Compliance: No |                       |           | o Severity Score: | 55                          |       |
| Codes/Mitigation Info/Possible Solution |                                             |        | Field Measurements/Component Compliance        |                       |           |                   |                             |       |
| Possible Solutions:                     |                                             |        | Compliance Description Data Compliance         |                       |           |                   |                             | Data  |
|                                         | Remove & Replace Curb Ramp W                | Vith   | N/A                                            | Ramp Length (in)      | 49.0      |                   | Ramp Slope (%)              | 11.1  |
|                                         | Two New Directional Ramps or<br>Equivalent. |        | No                                             | Ramp Width (in)       | 34.0      |                   | Ramp XSlope (%)             | 15.8  |
|                                         |                                             |        | N/A                                            | Flare Type LT         |           | N/A               | Flare Type RT               | N/A   |
|                                         |                                             |        | N/A                                            | Flare Slope LT (%)    |           | N/A               | Flare Slope RT (%)          | N/A   |
|                                         |                                             |        | N/A                                            | Flare Traversable LT? | N/A       |                   | Flare Traversable RT?       | N/A   |
|                                         |                                             |        | N/A                                            | Landing Length (in)   |           | N/A               | DWS Provided?               | N/A   |
|                                         | Surveyor Notes:                             |        | N/A                                            | Landing Width (in)    | N/A       | N/A               | DWS Contrast?               | N/A   |
|                                         | N/A                                         |        | N/A                                            | Landing Slope (%)     | N/A       |                   | DWS Length (in)             | N/A   |
|                                         | N/A                                         |        | N/A                                            | Landing X Slope (%)   | N/A       | N/A               | DWS Full Width?             | N/A   |
|                                         |                                             |        | N/A                                            | Landing Curb? (Y/N)   | N/A       |                   | DWS Offset (in)             | N/A   |
|                                         |                                             |        | N/A                                            | Shared Landing?       | N/A       |                   |                             |       |
|                                         | PROW/ADA:                                   |        | N/A                                            | Gutter Ponding?       | N/A       | N/A               | Gutter Slope (%)            | N/A   |
|                                         | Not Found, R304.5.1, R304.2.2,              |        | N/A                                            | Gutter Lip Ht (in)    | N/A       |                   | Gutter X Slope (%)          | N/A   |
|                                         | R304.5.3                                    |        | N/A                                            | Painted X Walk1?      | No        | N/A               | Painted X Walk2?            | No    |
|                                         |                                             |        |                                                | X Walk 1 Direction    | To NE     |                   | X Walk 2 Direction          | To NW |
|                                         |                                             |        | N/A                                            | X Walk 1 Width (in)   | N/A       | N/A               | X Walk 2 Width (in)         | N/A   |
| Street 1 Name TRANQUIL AV               |                                             |        |                                                | X Walk 1 Slope (%)    | 15.6      |                   | X Walk 2 Slope (%)          | 1.7   |
| Stop Condition-Street 2 None            |                                             |        |                                                | X Walk 1 X Slope (%)  | 0.2       |                   | X Walk 2 X Slope (%)        | 16.2  |
| Street 2 Name MANOR RD                  |                                             |        | N/A                                            | Ramp inside XWalk1?   |           | N/A               | Ramp inside XWalk2?         | N/A   |
| Stop Condition-Street 1 StopSign        |                                             |        |                                                | Road Slope (%)        | 12.6      |                   | Clear Space?                | N/A   |
|                                         |                                             |        |                                                | Road X Slope (%)      | 15.3      | N/A               | Clear Space to XWalk (in)   | N/A   |
|                                         |                                             |        | N/A                                            | Any Obstructions?     | N/A       |                   | Storm Grate/Utility Hazard? | N/A   |
|                                         | Total Cost: \$ 3                            | 200.00 |                                                | Obstruction Type      |           |                   | Storm Grate/Utility Type    |       |
|                                         | · · · · ·                                   |        |                                                |                       | N/A       |                   |                             | N/A   |
|                                         |                                             |        |                                                |                       |           | Yes               | Surface Condition? (G/P)    | Good  |