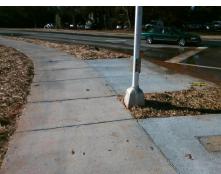

## **Access Compliance Report Public Rights-of-Way** (Curb Ramps)

Data

9.4

0.2

N/A

Good

Intersection ID: 10158 Main Street: MULBERRY CHURCH RD **Cross Street: TUCKASEEGEE RD** Location: SE Ramp Type: Perp Initial Pass/Fail: Fail **Overall Compliance: No Severity Score:** 12.5 ADA ID: 72466C66F171

## Field Measurements/Component Compliance

106.5 No

**Data Compliance Description** 

Ramp Slope (%)

Surface Condition? (G/P)

**MULLBERRY CHURCH RD** Street 1 Name Stop Condition-Street 2 Signal Street 2 Name N/A Stop Condition-Street 1 N/A

| Possible Solutions:           | Compl | iance | Description      |
|-------------------------------|-------|-------|------------------|
| Remove & Replace Entire Ramp. | N/A   | Ram   | p Length (in)    |
| ·                             | Yes   | Ram   | p Width (in)     |
|                               | N/A   | Flare | Type LT          |
|                               | N/A   | Flare | Slope LT (%)     |
|                               | N/A   | Flare | Traversable LT   |
|                               | N/A   | Land  | ing Length (in)  |
| Surveyor Notes:               | N/A   | Land  | ing Width (in)   |
| N/A                           | N/A   | Land  | ing Slope (%)    |
|                               | N/A   | Land  | ing X Slope (%)  |
|                               | N/A   | Land  | ing Curb? (Y/N)  |
|                               | N/A   | Share | ed Landing?      |
| PROW/ADA:                     | N/A   | Gutte | er Ponding?      |
| Not Found, R304.2.2           | N/A   | Gutte | er Lip Ht (in)   |
|                               | N/A   | Paint | ed X Walk1?      |
|                               |       | X Wa  | Ilk 1 Direction  |
|                               | N/A   | X Wa  | ılk 1 Width (in) |
|                               |       | X Wa  | ılk 1 Slope (%)  |
|                               |       | X Wa  | Ik 1 X Slone (%  |

|     | ,                     |       |     | ,                           |
|-----|-----------------------|-------|-----|-----------------------------|
| Yes | Ramp Width (in)       | 48.0  | Yes | Ramp XSlope (%)             |
| N/A | Flare Type LT         | N/A   | N/A | Flare Type RT               |
| N/A | Flare Slope LT (%)    | N/A   | N/A | Flare Slope RT (%)          |
| N/A | Flare Traversable LT? | N/A   | N/A | Flare Traversable RT?       |
| N/A | Landing Length (in)   | N/A   | N/A | DWS Provided?               |
| N/A | Landing Width (in)    | N/A   | N/A | DWS Contrast?               |
| N/A | Landing Slope (%)     | N/A   | N/A | DWS Length (in)             |
| N/A | Landing X Slope (%)   | N/A   | N/A | DWS Full Width?             |
| N/A | Landing Curb? (Y/N)   | N/A   | N/A | DWS Offset (in)             |
| N/A | Shared Landing?       | N/A   |     |                             |
| N/A | Gutter Ponding?       | Yes   | N/A | Gutter Slope (%)            |
| N/A | Gutter Lip Ht (in)    | N/A   | N/A | Gutter X Slope (%)          |
| N/A | Painted X Walk1?      | Yes   | N/A | Painted X Walk2?            |
|     | X Walk 1 Direction    | To W  |     | X Walk 2 Direction          |
| N/A | X Walk 1 Width (in)   | 120.0 | N/A | X Walk 2 Width (in)         |
|     | X Walk 1 Slope (%)    | 0.1   |     | X Walk 2 Slope (%)          |
|     | X Walk 1 X Slope (%)  | 1.1   |     | X Walk 2 X Slope (%)        |
| N/A | Ramp inside XWalk1?   | Yes   | N/A | Ramp inside XWalk2?         |
|     | Road Slope (%)        | N/A   | N/A | Clear Space?                |
|     | Road X Slope (%)      | N/A   | N/A | Clear Space to XWalk (in)   |
| N/A | Any Obstructions?     | N/A   | N/A | Storm Grate/Utility Hazard? |
|     | Obstruction Type      |       |     | Storm Grate/Utility Type    |
|     |                       |       | ı   |                             |