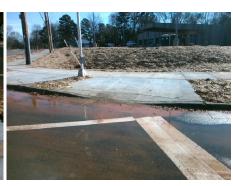

## **Access Compliance Report Public Rights-of-Way** (Curb Ramps)

Data

9.4

0.2

N/A

Good

Intersection ID: 10158 Main Street: MULBERRY CHURCH RD **Cross Street: TUCKASEEGEE RD** Location: SE Ramp Type: Perp Initial Pass/Fail: Fail **Overall Compliance: No Severity Score:** 12.5 ADA ID: 72466C66F171

## Field Measurements/Component Compliance

106.5 No

**Data Compliance Description** 

Ramp Slope (%)

Surface Condition? (G/P)

**MULLBERRY CHURCH RD** Street 1 Name Stop Condition-Street 2 Signal Street 2 Name N/A Stop Condition-Street 1 N/A

| Possible Solutions:           | Compl | iance | Description      |
|-------------------------------|-------|-------|------------------|
| Remove & Replace Entire Ramp. | N/A   | Ram   | p Length (in)    |
| ·                             | Yes   | Ram   | p Width (in)     |
|                               | N/A   | Flare | Type LT          |
|                               | N/A   | Flare | Slope LT (%)     |
|                               | N/A   | Flare | Traversable LT   |
|                               | N/A   | Land  | ing Length (in)  |
| Surveyor Notes:               | N/A   | Land  | ing Width (in)   |
| N/A                           | N/A   | Land  | ing Slope (%)    |
|                               | N/A   | Land  | ing X Slope (%)  |
|                               | N/A   | Land  | ing Curb? (Y/N)  |
|                               | N/A   | Share | ed Landing?      |
| PROW/ADA:                     | N/A   | Gutte | er Ponding?      |
| Not Found, R304.2.2           | N/A   | Gutte | er Lip Ht (in)   |
|                               | N/A   | Paint | ed X Walk1?      |
|                               |       | X Wa  | Ilk 1 Direction  |
|                               | N/A   | X Wa  | ılk 1 Width (in) |
|                               |       | X Wa  | ılk 1 Slope (%)  |
|                               |       | X Wa  | Ik 1 X Slone (%  |

|     | ,                     |       |     | ,                           |
|-----|-----------------------|-------|-----|-----------------------------|
| Yes | Ramp Width (in)       | 48.0  | Yes | Ramp XSlope (%)             |
| N/A | Flare Type LT         | N/A   | N/A | Flare Type RT               |
| N/A | Flare Slope LT (%)    | N/A   | N/A | Flare Slope RT (%)          |
| N/A | Flare Traversable LT? | N/A   | N/A | Flare Traversable RT?       |
| N/A | Landing Length (in)   | N/A   | N/A | DWS Provided?               |
| N/A | Landing Width (in)    | N/A   | N/A | DWS Contrast?               |
| N/A | Landing Slope (%)     | N/A   | N/A | DWS Length (in)             |
| N/A | Landing X Slope (%)   | N/A   | N/A | DWS Full Width?             |
| N/A | Landing Curb? (Y/N)   | N/A   | N/A | DWS Offset (in)             |
| N/A | Shared Landing?       | N/A   |     |                             |
| N/A | Gutter Ponding?       | Yes   | N/A | Gutter Slope (%)            |
| N/A | Gutter Lip Ht (in)    | N/A   | N/A | Gutter X Slope (%)          |
| N/A | Painted X Walk1?      | Yes   | N/A | Painted X Walk2?            |
|     | X Walk 1 Direction    | To W  |     | X Walk 2 Direction          |
| N/A | X Walk 1 Width (in)   | 120.0 | N/A | X Walk 2 Width (in)         |
|     | X Walk 1 Slope (%)    | 0.1   |     | X Walk 2 Slope (%)          |
|     | X Walk 1 X Slope (%)  | 1.1   |     | X Walk 2 X Slope (%)        |
| N/A | Ramp inside XWalk1?   | Yes   | N/A | Ramp inside XWalk2?         |
|     | Road Slope (%)        | N/A   | N/A | Clear Space?                |
|     | Road X Slope (%)      | N/A   | N/A | Clear Space to XWalk (in)   |
| N/A | Any Obstructions?     | N/A   | N/A | Storm Grate/Utility Hazard? |
|     | Obstruction Type      |       |     | Storm Grate/Utility Type    |
|     |                       |       | ı   |                             |