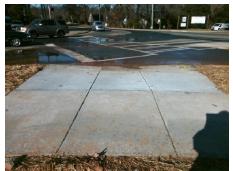

## **Access Compliance Report Public Rights-of-Way** (Curb Ramps)

Data

9.4

0.2

N/A

Good

Intersection ID: 10158 Main Street: MULBERRY CHURCH RD **Cross Street: TUCKASEEGEE RD** Location: SE Ramp Type: Perp Initial Pass/Fail: Fail **Overall Compliance: No Severity Score:** 12.5 ADA ID: 72466C66F171

## Field Measurements/Component Compliance

106.5 No

**Data Compliance Description** 

Ramp Slope (%)

Surface Condition? (G/P)

**MULLBERRY CHURCH RD** Street 1 Name Stop Condition-Street 2 Signal Street 2 Name N/A Stop Condition-Street 1 N/A

| Possible Solutions:           | Compl | iance | Description      |
|-------------------------------|-------|-------|------------------|
| Remove & Replace Entire Ramp. | N/A   | Ram   | p Length (in)    |
| ·                             | Yes   | Ram   | p Width (in)     |
|                               | N/A   | Flare | Type LT          |
|                               | N/A   | Flare | Slope LT (%)     |
|                               | N/A   | Flare | Traversable LT   |
|                               | N/A   | Land  | ing Length (in)  |
| Surveyor Notes:               | N/A   | Land  | ing Width (in)   |
| N/A                           | N/A   | Land  | ing Slope (%)    |
|                               | N/A   | Land  | ing X Slope (%)  |
|                               | N/A   | Land  | ing Curb? (Y/N)  |
|                               | N/A   | Share | ed Landing?      |
| PROW/ADA:                     | N/A   | Gutte | er Ponding?      |
| Not Found, R304.2.2           | N/A   | Gutte | er Lip Ht (in)   |
|                               | N/A   | Paint | ed X Walk1?      |
|                               |       | X Wa  | Ilk 1 Direction  |
|                               | N/A   | X Wa  | ılk 1 Width (in) |
|                               |       | X Wa  | ılk 1 Slope (%)  |
|                               |       | X Wa  | Ik 1 X Slone (%  |

|     | ,                     |       |     | ,                           |
|-----|-----------------------|-------|-----|-----------------------------|
| Yes | Ramp Width (in)       | 48.0  | Yes | Ramp XSlope (%)             |
| N/A | Flare Type LT         | N/A   | N/A | Flare Type RT               |
| N/A | Flare Slope LT (%)    | N/A   | N/A | Flare Slope RT (%)          |
| N/A | Flare Traversable LT? | N/A   | N/A | Flare Traversable RT?       |
| N/A | Landing Length (in)   | N/A   | N/A | DWS Provided?               |
| N/A | Landing Width (in)    | N/A   | N/A | DWS Contrast?               |
| N/A | Landing Slope (%)     | N/A   | N/A | DWS Length (in)             |
| N/A | Landing X Slope (%)   | N/A   | N/A | DWS Full Width?             |
| N/A | Landing Curb? (Y/N)   | N/A   | N/A | DWS Offset (in)             |
| N/A | Shared Landing?       | N/A   |     |                             |
| N/A | Gutter Ponding?       | Yes   | N/A | Gutter Slope (%)            |
| N/A | Gutter Lip Ht (in)    | N/A   | N/A | Gutter X Slope (%)          |
| N/A | Painted X Walk1?      | Yes   | N/A | Painted X Walk2?            |
|     | X Walk 1 Direction    | To W  |     | X Walk 2 Direction          |
| N/A | X Walk 1 Width (in)   | 120.0 | N/A | X Walk 2 Width (in)         |
|     | X Walk 1 Slope (%)    | 0.1   |     | X Walk 2 Slope (%)          |
|     | X Walk 1 X Slope (%)  | 1.1   |     | X Walk 2 X Slope (%)        |
| N/A | Ramp inside XWalk1?   | Yes   | N/A | Ramp inside XWalk2?         |
|     | Road Slope (%)        | N/A   | N/A | Clear Space?                |
|     | Road X Slope (%)      | N/A   | N/A | Clear Space to XWalk (in)   |
| N/A | Any Obstructions?     | N/A   | N/A | Storm Grate/Utility Hazard? |
|     | Obstruction Type      |       |     | Storm Grate/Utility Type    |
|     |                       |       | ı   |                             |