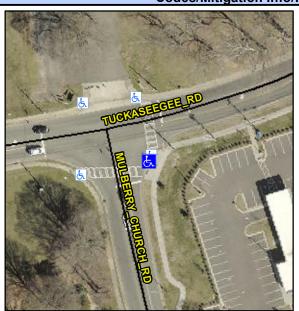

## **Access Compliance Report Public Rights-of-Way** (Curb Ramps)

Data

9.4

0.2

N/A

Good

Intersection ID: 10158 Main Street: MULBERRY CHURCH RD **Cross Street: TUCKASEEGEE RD** Location: SE Ramp Type: Perp Initial Pass/Fail: Fail **Overall Compliance: No Severity Score:** 12.5 ADA ID: 72466C66F171

## Field Measurements/Component Compliance

106.5 No

**Data Compliance Description** 

Ramp Slope (%)

Surface Condition? (G/P)

**MULLBERRY CHURCH RD** Street 1 Name Stop Condition-Street 2 Signal Street 2 Name N/A Stop Condition-Street 1 N/A