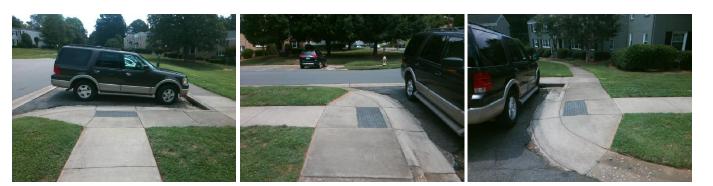

## Access Compliance Report Public Rights-of-Way (Curb Ramps)

| Intersection ID: 10040845 Main Street: WAKEFIELD_DR Cross Street: N/A Location: SW                               |                                                 |                                                |                        |                       |      |                            |                             |      |
|------------------------------------------------------------------------------------------------------------------|-------------------------------------------------|------------------------------------------------|------------------------|-----------------------|------|----------------------------|-----------------------------|------|
| Intersection ID: 10040845 Main Str                                                                               | rsection ID: 10040845 Main Street: WAKEFIELD_DR |                                                | eet:                   | N/A                   |      |                            | Location:                   | SW   |
| ADA ID: 724E7894F65B Ramp Type: Perp                                                                             |                                                 | Initial Pass/Fail: Fail Overall Compliance: No |                        |                       |      | o Severity Score:          | 12.5                        |      |
| Codes/Mitigation Info/Possible Solution                                                                          |                                                 | Field Measurements/Component Compliance        |                        |                       |      |                            |                             |      |
|                                                                                                                  | Possible Solutions:                             | <u>c</u>                                       | Compliance Description |                       |      | ata Compliance Description |                             | Data |
|                                                                                                                  | Remove & Replace Entire Ramp                    | . N                                            | I/A                    | Ramp Length (in)      | 61.0 | Yes                        | Ramp Slope (%)              | 7.7  |
|                                                                                                                  |                                                 | Y                                              | 'es                    | Ramp Width (in)       | 48.0 | No                         | Ramp XSlope (%)             | 6.4  |
|                                                                                                                  |                                                 | N                                              | / <b>A</b>             | Flare Type LT         | N/A  | N/A                        | Flare Type RT               | N/A  |
|                                                                                                                  | 2                                               | N                                              | I/A                    | Flare Slope LT (%)    | N/A  | N/A                        | Flare Slope RT (%)          | N/A  |
|                                                                                                                  |                                                 | N                                              | I/A                    | Flare Traversable LT? | N/A  | N/A                        | Flare Traversable RT?       | N/A  |
|                                                                                                                  |                                                 | N                                              | I/A                    | Landing Length (in)   | N/A  | N/A                        | DWS Provided?               | N/A  |
|                                                                                                                  | Surveyor Notes:                                 | N                                              | I/A                    | Landing Width (in)    | N/A  | N/A                        | DWS Contrast?               | N/A  |
|                                                                                                                  | N/A                                             | N                                              | I/A                    | Landing Slope (%)     | N/A  | N/A                        | DWS Length (in)             | N/A  |
|                                                                                                                  |                                                 | N                                              | I/A                    | Landing X Slope (%)   | N/A  | N/A                        | DWS Full Width?             | N/A  |
|                                                                                                                  | ÷                                               | N                                              | I/A                    | Landing Curb? (Y/N)   | N/A  | N/A                        | DWS Offset (in)             | N/A  |
|                                                                                                                  |                                                 | N                                              | I/A                    | Shared Landing?       | N/A  |                            |                             |      |
|                                                                                                                  | PROW/ADA:                                       | N                                              | I/A                    | Gutter Ponding?       | N/A  | N/A                        | Gutter Slope (%)            | N/A  |
|                                                                                                                  | R304.5.3                                        | N                                              | / <b>A</b>             | Gutter Lip Ht (in)    | 2.0  | N/A                        | Gutter X Slope (%)          | N/A  |
|                                                                                                                  | 4                                               | N                                              | I/A                    | Painted X Walk1?      | No   | N/A                        | Painted X Walk2?            | N/A  |
| and the second |                                                 |                                                |                        | X Walk 1 Direction    | To E |                            | X Walk 2 Direction          | N/A  |
|                                                                                                                  |                                                 | N                                              | I/A                    | X Walk 1 Width (in)   | N/A  | N/A                        | X Walk 2 Width (in)         | N/A  |
| Street 1 Name WAKEFIELD DR                                                                                       |                                                 |                                                |                        | X Walk 1 Slope (%)    | 9.4  |                            | X Walk 2 Slope (%)          | N/A  |
| Stop Condition-Street 2 None                                                                                     |                                                 |                                                |                        | X Walk 1 X Slope (%)  | 7.6  |                            | X Walk 2 X Slope (%)        | N/A  |
| Street 2 Name N/A                                                                                                |                                                 | N                                              | I/A                    | Ramp inside XWalk1?   | N/A  | N/A                        | Ramp inside XWalk2?         | N/A  |
| Stop Condition-Street 1 N/A                                                                                      |                                                 |                                                |                        | Road Slope (%)        | N/A  | N/A                        | Clear Space?                | N/A  |
|                                                                                                                  |                                                 |                                                |                        | Road X Slope (%)      | N/A  | N/A                        | Clear Space to XWalk (in)   | N/A  |
|                                                                                                                  |                                                 | Ν                                              | I/A                    | Any Obstructions?     | N/A  | N/A                        | Storm Grate/Utility Hazard? | N/A  |
|                                                                                                                  | Total Cost: \$                                  | 850.00                                         |                        | Obstruction Type      |      |                            | Storm Grate/Utility Type    |      |
|                                                                                                                  |                                                 |                                                |                        |                       | N/A  |                            |                             | N/A  |