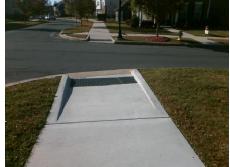

## Access Compliance Report Public Rights-of-Way (Curb Ramps)

Intersection ID: 52442 Main Street: WOODWARD\_AV Cross Street: BENDING\_BIRCH\_PL Location: W

ADA ID: 7254372C82A8 Ramp Type: Directional1 Initial Pass/Fail: Fail Overall Compliance: No Severity Score: 13.75

| Possible Solution       |          | Field Measurements/Component Compliance |                        |      |                        |                             |      |  |
|-------------------------|----------|-----------------------------------------|------------------------|------|------------------------|-----------------------------|------|--|
| Possible Solutions:     |          | Comp                                    | Compliance Description |      | Compliance Description |                             | Data |  |
| Remove & Replace Entire | Ramp.    | N/A                                     | Ramp Length (in)       | 85.0 | N/A                    | Grade Break?                | N/A  |  |
| •                       | •        | Yes                                     | Ramp Width (in)        | 60.0 | N/A                    | Grade Break Slope (%)       | 0.0  |  |
|                         |          | No                                      | Ramp Slope (%)         | 8.6  | N/A                    | Grade Break XSlope (%)      | 0.0  |  |
|                         |          | Yes                                     | Ramp XSlope (%)        | 4.6  |                        |                             |      |  |
|                         |          | N/A                                     | Flare Type LT          | N/A  | N/A                    | Flare Type RT               | N/A  |  |
|                         |          | N/A                                     | Flare Slope LT (%)     | N/A  | N/A                    | Flare Slope RT (%)          | 0.0  |  |
| Surveyor Notes:         |          | N/A                                     | Flare Traversable LT?  | N/A  | N/A                    | Flare Traversable RT?       | N/A  |  |
| LOCATED ON MEDIAN       |          | N/A                                     | Landing Length (in)    | 0.0  | N/A                    | DWS Provided?               | N/A  |  |
|                         |          | N/A                                     | Landing Width (in)     | 0.0  | N/A                    | DWS Contrast?               | N/A  |  |
|                         |          | N/A                                     | Landing Slope (%)      | 0.0  | N/A                    | DWS Length (in)             | N/A  |  |
|                         |          | N/A                                     | Landing X Slope (%)    | 0.0  | N/A                    | DWS Full Width?             | N/A  |  |
| PROW/ADA:               |          | N/A                                     | Landing Curb? (Y/N)    | N/A  | N/A                    | DWS Offset LT (in)          | N/A  |  |
| R304.2.2                |          | N/A                                     | Shared Landing?        | N/A  | N/A                    | DWS Offset RT (in)          | N/A  |  |
|                         |          | N/A                                     | Gutter Ponding?        | 0.0  | N/A                    | Gutter Slope (%)            | N/A  |  |
|                         |          | N/A                                     | Gutter Lip Ht (in)     | 0.0  | N/A                    | Gutter X Slope (%)          | N/A  |  |
|                         |          | N/A                                     | Painted X Walk1?       | No   |                        | Road Slope (%)              | 1.6  |  |
|                         |          |                                         | X Walk 1 Direction     | To S |                        | Road X Slope (%)            | 5.4  |  |
|                         |          |                                         | X Walk 1 Width (in)    | N/A  | l                      | Clear Space?                | N/A  |  |
|                         |          |                                         | X Walk 1 Slope (%)     | 1.6  | N/A                    | Clear Space to XWalk (in)   | N/A  |  |
|                         |          |                                         | X Walk 1 X Slope (%)   | 5.4  | N/A                    | Storm Grate/Utility Hazard? | N/A  |  |
|                         |          | N/A                                     | Ramp inside XWalk1?    | N/A  |                        | Storm Grate/Utility Type    |      |  |
|                         |          | N/A                                     | Any Obstructions?      | N/A  |                        |                             | N/A  |  |
| Total Cost:             | \$ 1600. | 00                                      | Obstruction Type       |      | Yes                    | Surface Condition? (G/P)    | Good |  |
|                         |          |                                         |                        | N/A  | N/A                    | Curb Slope (%)              | 0.7  |  |