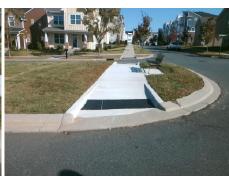

## Access Compliance Report Public Rights-of-Way (Curb Ramps)

Intersection ID: 52442 Main Street: WOODWARD\_AV Cross Street: BENDING\_BIRCH\_PL Location: W

ADA ID: 7254372C82A8 Ramp Type: Directional1 Initial Pass/Fail: Fail Overall Compliance: No Severity Score: 13.75

| Possible Solution       |          | Field Measurements/Component Compliance |                        |      |                        |                             |      |  |
|-------------------------|----------|-----------------------------------------|------------------------|------|------------------------|-----------------------------|------|--|
| Possible Solutions:     |          | Comp                                    | Compliance Description |      | Compliance Description |                             | Data |  |
| Remove & Replace Entire | Ramp.    | N/A                                     | Ramp Length (in)       | 85.0 | N/A                    | Grade Break?                | N/A  |  |
| •                       | •        | Yes                                     | Ramp Width (in)        | 60.0 | N/A                    | Grade Break Slope (%)       | 0.0  |  |
|                         |          | No                                      | Ramp Slope (%)         | 8.6  | N/A                    | Grade Break XSlope (%)      | 0.0  |  |
|                         |          | Yes                                     | Ramp XSlope (%)        | 4.6  |                        |                             |      |  |
|                         |          | N/A                                     | Flare Type LT          | N/A  | N/A                    | Flare Type RT               | N/A  |  |
|                         |          | N/A                                     | Flare Slope LT (%)     | N/A  | N/A                    | Flare Slope RT (%)          | 0.0  |  |
| Surveyor Notes:         |          | N/A                                     | Flare Traversable LT?  | N/A  | N/A                    | Flare Traversable RT?       | N/A  |  |
| LOCATED ON MEDIAN       |          | N/A                                     | Landing Length (in)    | 0.0  | N/A                    | DWS Provided?               | N/A  |  |
|                         |          | N/A                                     | Landing Width (in)     | 0.0  | N/A                    | DWS Contrast?               | N/A  |  |
|                         |          | N/A                                     | Landing Slope (%)      | 0.0  | N/A                    | DWS Length (in)             | N/A  |  |
|                         |          | N/A                                     | Landing X Slope (%)    | 0.0  | N/A                    | DWS Full Width?             | N/A  |  |
| PROW/ADA:               |          | N/A                                     | Landing Curb? (Y/N)    | N/A  | N/A                    | DWS Offset LT (in)          | N/A  |  |
| R304.2.2                |          | N/A                                     | Shared Landing?        | N/A  | N/A                    | DWS Offset RT (in)          | N/A  |  |
|                         |          | N/A                                     | Gutter Ponding?        | 0.0  | N/A                    | Gutter Slope (%)            | N/A  |  |
|                         |          | N/A                                     | Gutter Lip Ht (in)     | 0.0  | N/A                    | Gutter X Slope (%)          | N/A  |  |
|                         |          | N/A                                     | Painted X Walk1?       | No   |                        | Road Slope (%)              | 1.6  |  |
|                         |          |                                         | X Walk 1 Direction     | To S |                        | Road X Slope (%)            | 5.4  |  |
|                         |          |                                         | X Walk 1 Width (in)    | N/A  | l                      | Clear Space?                | N/A  |  |
|                         |          |                                         | X Walk 1 Slope (%)     | 1.6  | N/A                    | Clear Space to XWalk (in)   | N/A  |  |
|                         |          |                                         | X Walk 1 X Slope (%)   | 5.4  | N/A                    | Storm Grate/Utility Hazard? | N/A  |  |
|                         |          | N/A                                     | Ramp inside XWalk1?    | N/A  |                        | Storm Grate/Utility Type    |      |  |
|                         |          | N/A                                     | Any Obstructions?      | N/A  |                        |                             | N/A  |  |
| Total Cost:             | \$ 1600. | 00                                      | Obstruction Type       |      | Yes                    | Surface Condition? (G/P)    | Good |  |
|                         |          |                                         |                        | N/A  | N/A                    | Curb Slope (%)              | 0.7  |  |