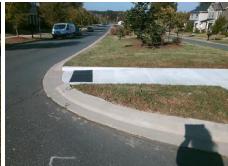

## Access Compliance Report Public Rights-of-Way (Curb Ramps)

Intersection ID: 52442 Main Street: WOODWARD\_AV Cross Street: BENDING\_BIRCH\_PL Location: W

ADA ID: 7254372C82A8 Ramp Type: Directional1 Initial Pass/Fail: Fail Overall Compliance: No Severity Score: 13.75

| Possible Solution       |          | Field Measurements/Component Compliance |                        |      |                        |                             |      |  |
|-------------------------|----------|-----------------------------------------|------------------------|------|------------------------|-----------------------------|------|--|
| Possible Solutions:     |          | Comp                                    | Compliance Description |      | Compliance Description |                             | Data |  |
| Remove & Replace Entire | Ramp.    | N/A                                     | Ramp Length (in)       | 85.0 | N/A                    | Grade Break?                | N/A  |  |
| •                       | •        | Yes                                     | Ramp Width (in)        | 60.0 | N/A                    | Grade Break Slope (%)       | 0.0  |  |
|                         |          | No                                      | Ramp Slope (%)         | 8.6  | N/A                    | Grade Break XSlope (%)      | 0.0  |  |
|                         |          | Yes                                     | Ramp XSlope (%)        | 4.6  |                        |                             |      |  |
|                         |          | N/A                                     | Flare Type LT          | N/A  | N/A                    | Flare Type RT               | N/A  |  |
|                         |          | N/A                                     | Flare Slope LT (%)     | N/A  | N/A                    | Flare Slope RT (%)          | 0.0  |  |
| Surveyor Notes:         |          | N/A                                     | Flare Traversable LT?  | N/A  | N/A                    | Flare Traversable RT?       | N/A  |  |
| LOCATED ON MEDIAN       |          | N/A                                     | Landing Length (in)    | 0.0  | N/A                    | DWS Provided?               | N/A  |  |
|                         |          | N/A                                     | Landing Width (in)     | 0.0  | N/A                    | DWS Contrast?               | N/A  |  |
|                         |          | N/A                                     | Landing Slope (%)      | 0.0  | N/A                    | DWS Length (in)             | N/A  |  |
|                         |          | N/A                                     | Landing X Slope (%)    | 0.0  | N/A                    | DWS Full Width?             | N/A  |  |
| PROW/ADA:               |          | N/A                                     | Landing Curb? (Y/N)    | N/A  | N/A                    | DWS Offset LT (in)          | N/A  |  |
| R304.2.2                |          | N/A                                     | Shared Landing?        | N/A  | N/A                    | DWS Offset RT (in)          | N/A  |  |
|                         |          | N/A                                     | Gutter Ponding?        | 0.0  | N/A                    | Gutter Slope (%)            | N/A  |  |
|                         |          | N/A                                     | Gutter Lip Ht (in)     | 0.0  | N/A                    | Gutter X Slope (%)          | N/A  |  |
|                         |          | N/A                                     | Painted X Walk1?       | No   |                        | Road Slope (%)              | 1.6  |  |
|                         |          |                                         | X Walk 1 Direction     | To S |                        | Road X Slope (%)            | 5.4  |  |
|                         |          |                                         | X Walk 1 Width (in)    | N/A  | l                      | Clear Space?                | N/A  |  |
|                         |          |                                         | X Walk 1 Slope (%)     | 1.6  | N/A                    | Clear Space to XWalk (in)   | N/A  |  |
|                         |          |                                         | X Walk 1 X Slope (%)   | 5.4  | N/A                    | Storm Grate/Utility Hazard? | N/A  |  |
|                         |          | N/A                                     | Ramp inside XWalk1?    | N/A  |                        | Storm Grate/Utility Type    |      |  |
|                         |          | N/A                                     | Any Obstructions?      | N/A  |                        |                             | N/A  |  |
| Total Cost:             | \$ 1600. | 00                                      | Obstruction Type       |      | Yes                    | Surface Condition? (G/P)    | Good |  |
|                         |          |                                         |                        | N/A  | N/A                    | Curb Slope (%)              | 0.7  |  |