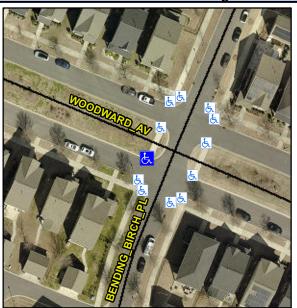

## Access Compliance Report Public Rights-of-Way (Curb Ramps)

Intersection ID: 52442 Main Street: WOODWARD\_AV Cross Street: BENDING\_BIRCH\_PL Location: W

ADA ID: 7254372C82A8 Ramp Type: Directional1 Initial Pass/Fail: Fail Overall Compliance: No Severity Score: 13.75