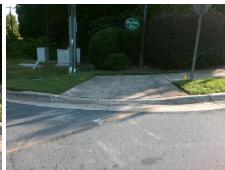

## Field Measurements/Component Compliance

Street 1 Name ROSEMALLOW RD
Stop Condition-Street 2 None
Street 2 Name N/A
Stop Condition-Street 1 N/A

Total Cost: \$ 1850.00

| Field Measurements/Component Compliance  Compliance Description Data Compliance Description Data |                       |              |            |                             |            |
|--------------------------------------------------------------------------------------------------|-----------------------|--------------|------------|-----------------------------|------------|
| N/A                                                                                              | Ramp Length (in)      | 96.0         | Yes        | Ramp Slope (%)              | 7.1        |
| Yes                                                                                              | Ramp Width (in)       | 71.0         | No         | Ramp XSlope (%)             | 11.2       |
| N/A                                                                                              | Flare Type LT         | / 1.0<br>N/A | N/A        | Flare Type RT               | N/A        |
| N/A                                                                                              | Flare Slope LT (%)    | N/A          | N/A        | Flare Slope RT (%)          | N/A        |
| N/A<br>N/A                                                                                       | Flare Traversable LT? | N/A<br>N/A   | N/A<br>N/A | Flare Traversable RT?       | N/A<br>N/A |
|                                                                                                  |                       |              |            |                             |            |
| N/A                                                                                              | Landing Length (in)   | N/A          | N/A        | DWS Provided?               | N/A        |
| N/A                                                                                              | Landing Width (in)    | N/A          | N/A        | DWS Contrast?               | N/A        |
| N/A                                                                                              | Landing Slope (%)     | N/A          | N/A        | DWS Length (in)             | N/A        |
| N/A                                                                                              | Landing X Slope (%)   | N/A          | N/A        | DWS Full Width?             | N/A        |
| N/A                                                                                              | Landing Curb? (Y/N)   | N/A          | N/A        | DWS Offset (in)             | N/A        |
| N/A                                                                                              | Shared Landing?       | N/A          |            |                             |            |
| N/A                                                                                              | Gutter Ponding?       | N/A          | N/A        | Gutter Slope (%)            | N/A        |
| N/A                                                                                              | Gutter Lip Ht (in)    | 4.0          | N/A        | Gutter X Slope (%)          | N/A        |
| N/A                                                                                              | Painted X Walk1?      | No           | N/A        | Painted X Walk2?            | N/A        |
|                                                                                                  | X Walk 1 Direction    | To S         |            | X Walk 2 Direction          | N/A        |
| N/A                                                                                              | X Walk 1 Width (in)   | N/A          | N/A        | X Walk 2 Width (in)         | N/A        |
|                                                                                                  | X Walk 1 Slope (%)    | 2.4          |            | X Walk 2 Slope (%)          | N/A        |
|                                                                                                  | X Walk 1 X Slope (%)  | 9.3          |            | X Walk 2 X Slope (%)        | N/A        |
| N/A                                                                                              | Ramp inside XWalk1?   | N/A          | N/A        | Ramp inside XWalk2?         | N/A        |
|                                                                                                  | Road Slope (%)        | N/A          | N/A        | Clear Space?                | N/A        |
|                                                                                                  | Road X Slope (%)      | N/A          | N/A        | Clear Space to XWalk (in)   | N/A        |
| N/A                                                                                              | Any Obstructions?     | N/A          | N/A        | Storm Grate/Utility Hazard? | N/A        |
|                                                                                                  | Obstruction Type      |              |            | Storm Grate/Utility Type    |            |
|                                                                                                  |                       | N/A          |            |                             | N/A        |
|                                                                                                  |                       |              | Yes        | Surface Condition? (G/P)    | Good       |
| 1000                                                                                             | S. S. Carrier         | '            | •          | , ,                         |            |
|                                                                                                  |                       |              |            |                             |            |