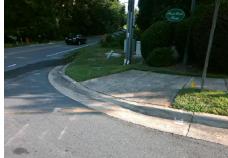

## Field Measurements/Component Compliance

Street 1 Name ROSEMALLOW RD
Stop Condition-Street 2 None
Street 2 Name N/A
Stop Condition-Street 1 N/A

Total Cost: \$ 1850.00

| Field Measurements/Component Compliance  Compliance Description Data Compliance Description Data |                       |              |            |                             |            |
|--------------------------------------------------------------------------------------------------|-----------------------|--------------|------------|-----------------------------|------------|
| N/A                                                                                              | Ramp Length (in)      | 96.0         | Yes        | Ramp Slope (%)              | 7.1        |
| Yes                                                                                              | Ramp Width (in)       | 71.0         | No         | Ramp XSlope (%)             | 11.2       |
| N/A                                                                                              | Flare Type LT         | / 1.0<br>N/A | N/A        | Flare Type RT               | N/A        |
| N/A                                                                                              | Flare Slope LT (%)    | N/A          | N/A        | Flare Slope RT (%)          | N/A        |
| N/A<br>N/A                                                                                       | Flare Traversable LT? | N/A<br>N/A   | N/A<br>N/A | Flare Traversable RT?       | N/A<br>N/A |
|                                                                                                  |                       |              |            |                             |            |
| N/A                                                                                              | Landing Length (in)   | N/A          | N/A        | DWS Provided?               | N/A        |
| N/A                                                                                              | Landing Width (in)    | N/A          | N/A        | DWS Contrast?               | N/A        |
| N/A                                                                                              | Landing Slope (%)     | N/A          | N/A        | DWS Length (in)             | N/A        |
| N/A                                                                                              | Landing X Slope (%)   | N/A          | N/A        | DWS Full Width?             | N/A        |
| N/A                                                                                              | Landing Curb? (Y/N)   | N/A          | N/A        | DWS Offset (in)             | N/A        |
| N/A                                                                                              | Shared Landing?       | N/A          |            |                             |            |
| N/A                                                                                              | Gutter Ponding?       | N/A          | N/A        | Gutter Slope (%)            | N/A        |
| N/A                                                                                              | Gutter Lip Ht (in)    | 4.0          | N/A        | Gutter X Slope (%)          | N/A        |
| N/A                                                                                              | Painted X Walk1?      | No           | N/A        | Painted X Walk2?            | N/A        |
|                                                                                                  | X Walk 1 Direction    | To S         |            | X Walk 2 Direction          | N/A        |
| N/A                                                                                              | X Walk 1 Width (in)   | N/A          | N/A        | X Walk 2 Width (in)         | N/A        |
|                                                                                                  | X Walk 1 Slope (%)    | 2.4          |            | X Walk 2 Slope (%)          | N/A        |
|                                                                                                  | X Walk 1 X Slope (%)  | 9.3          |            | X Walk 2 X Slope (%)        | N/A        |
| N/A                                                                                              | Ramp inside XWalk1?   | N/A          | N/A        | Ramp inside XWalk2?         | N/A        |
|                                                                                                  | Road Slope (%)        | N/A          | N/A        | Clear Space?                | N/A        |
|                                                                                                  | Road X Slope (%)      | N/A          | N/A        | Clear Space to XWalk (in)   | N/A        |
| N/A                                                                                              | Any Obstructions?     | N/A          | N/A        | Storm Grate/Utility Hazard? | N/A        |
|                                                                                                  | Obstruction Type      |              |            | Storm Grate/Utility Type    |            |
|                                                                                                  |                       | N/A          |            |                             | N/A        |
|                                                                                                  |                       |              | Yes        | Surface Condition? (G/P)    | Good       |
| 1000                                                                                             | S. S. Carrier         | '            | •          | , ,                         |            |
|                                                                                                  |                       |              |            |                             |            |