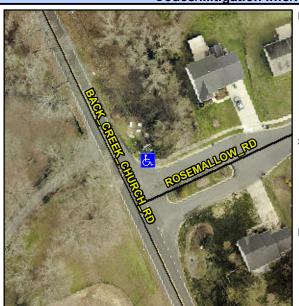

## Access Compliance Report Public Rights-of-Way (Curb Ramps)

Intersection ID: 6045Main Street:ROSEMALLOW\_RDCross Street:BACK\_CREEK\_CHURCH\_RDLocation:NEADA ID: 72557EAB33D8Ramp Type:PerpInitial Pass/Fail:FailOverall Compliance:NoSeverity Score:25

## Field Measurements/Component Compliance

Street 1 Name ROSEMALLOW RD
Stop Condition-Street 2 None
Street 2 Name N/A
Stop Condition-Street 1 N/A

Total Cost: \$ 1850.00

| Field Measurements/Component Compliance  Compliance Description Data Compliance Description Data |                       |              |            |                             |            |
|--------------------------------------------------------------------------------------------------|-----------------------|--------------|------------|-----------------------------|------------|
| N/A                                                                                              | Ramp Length (in)      | 96.0         | Yes        | Ramp Slope (%)              | 7.1        |
| Yes                                                                                              | Ramp Width (in)       | 71.0         | No         | Ramp XSlope (%)             | 11.2       |
| N/A                                                                                              | Flare Type LT         | / 1.0<br>N/A | N/A        | Flare Type RT               | N/A        |
| N/A                                                                                              | Flare Slope LT (%)    | N/A          | N/A        | Flare Slope RT (%)          | N/A        |
| N/A<br>N/A                                                                                       | Flare Traversable LT? | N/A<br>N/A   | N/A<br>N/A | Flare Traversable RT?       | N/A<br>N/A |
|                                                                                                  |                       |              |            |                             |            |
| N/A                                                                                              | Landing Length (in)   | N/A          | N/A        | DWS Provided?               | N/A        |
| N/A                                                                                              | Landing Width (in)    | N/A          | N/A        | DWS Contrast?               | N/A        |
| N/A                                                                                              | Landing Slope (%)     | N/A          | N/A        | DWS Length (in)             | N/A        |
| N/A                                                                                              | Landing X Slope (%)   | N/A          | N/A        | DWS Full Width?             | N/A        |
| N/A                                                                                              | Landing Curb? (Y/N)   | N/A          | N/A        | DWS Offset (in)             | N/A        |
| N/A                                                                                              | Shared Landing?       | N/A          |            |                             |            |
| N/A                                                                                              | Gutter Ponding?       | N/A          | N/A        | Gutter Slope (%)            | N/A        |
| N/A                                                                                              | Gutter Lip Ht (in)    | 4.0          | N/A        | Gutter X Slope (%)          | N/A        |
| N/A                                                                                              | Painted X Walk1?      | No           | N/A        | Painted X Walk2?            | N/A        |
|                                                                                                  | X Walk 1 Direction    | To S         |            | X Walk 2 Direction          | N/A        |
| N/A                                                                                              | X Walk 1 Width (in)   | N/A          | N/A        | X Walk 2 Width (in)         | N/A        |
|                                                                                                  | X Walk 1 Slope (%)    | 2.4          |            | X Walk 2 Slope (%)          | N/A        |
|                                                                                                  | X Walk 1 X Slope (%)  | 9.3          |            | X Walk 2 X Slope (%)        | N/A        |
| N/A                                                                                              | Ramp inside XWalk1?   | N/A          | N/A        | Ramp inside XWalk2?         | N/A        |
|                                                                                                  | Road Slope (%)        | N/A          | N/A        | Clear Space?                | N/A        |
|                                                                                                  | Road X Slope (%)      | N/A          | N/A        | Clear Space to XWalk (in)   | N/A        |
| N/A                                                                                              | Any Obstructions?     | N/A          | N/A        | Storm Grate/Utility Hazard? | N/A        |
|                                                                                                  | Obstruction Type      |              |            | Storm Grate/Utility Type    |            |
|                                                                                                  |                       | N/A          |            |                             | N/A        |
|                                                                                                  |                       |              | Yes        | Surface Condition? (G/P)    | Good       |
| 1000                                                                                             | S. S. Carrier         | '            | •          | , ,                         |            |
|                                                                                                  |                       |              |            |                             |            |