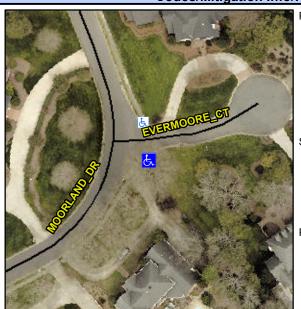

## **Access Compliance Report Public Rights-of-Way** (Curb Ramps)

Intersection ID: N/A Main Street: MOORLAND DR **Cross Street: EVERMORE CT** Location: SE ADA ID: 7258E6DC5235 Ramp Type: Perp Initial Pass/Fail: Pass **Overall Compliance: No Severity Score:** 17.5