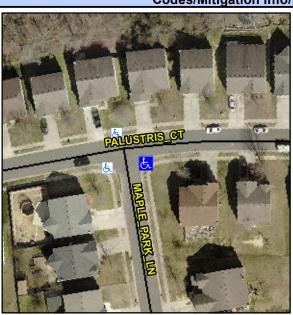

## Access Compliance Report Public Rights-of-Way (Curb Ramps)

Intersection ID: 44918 Main Street: PALUSTRIS\_CT Cross Street: MAPLE\_PARK\_LN Location: SE

ADA ID: 726D1C49C6C1 Ramp Type: PerpDiag Initial Pass/Fail: Fail Overall Compliance: No Severity Score: 43.75

**Codes/Mitigation Info/Possible Solution** 

Field Measurements/Component Compliance

Street 1 Name
Stop Condition-Street 2
Street 2 Name
Stop Condition-Street 1

PALUSTRIS CT None MAPLE PARK LN StopSign Possible Solutions: