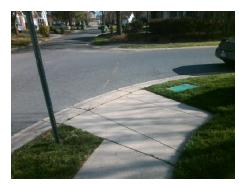

## Field Measurements/Component Compliance

Street 1 Name BOILLINGBROOK LN
Stop Condition-Street 2 None
Street 2 Name CARTGATE LN
Stop Condition-Street 1 StopSign

Possible Solutions:

Remove & Replace Curb Ramp With Two New Directional Ramps or Equivalent.

Surveyor Notes:

N/A

PROW/ADA:

R304.5.3, R304.2.1, R304.2.2-Perp, R304.3.2-Para, R305

Total Cost: \$ 3200.00

| Field Measurements/Component Compilance |                       |        |                        |                             |       |
|-----------------------------------------|-----------------------|--------|------------------------|-----------------------------|-------|
| Compliance Description Date             |                       | Data   | Compliance Description |                             | Data  |
| N/A                                     | Ramp Length (in)      | 94.5   | Yes                    | Ramp Slope (%)              | 6.2   |
| Yes                                     | Ramp Width (in)       | 48.0   | No                     | Ramp XSlope (%)             | 3.2   |
| N/A                                     | Flare Type LT         | Sloped | N/A                    | Flare Type RT               | N/A   |
| N/A                                     | Flare Slope LT (%)    | 5.9    | Yes                    | Flare Slope RT (%)          | 6.0   |
| N/A                                     | Flare Traversable LT? | No     | N/A                    | Flare Traversable RT?       | Yes   |
| No                                      | Landing Length (in)   | N/A    | No                     | DWS Provided?               | No    |
| No                                      | Landing Width (in)    | N/A    | N/A                    | DWS Contrast?               | No    |
| No                                      | Landing Slope (%)     | N/A    | N/A                    | DWS Length (in)             | N/A   |
| No                                      | Landing X Slope (%)   | N/A    | N/A                    | DWS Full Width?             | No    |
| N/A                                     | Landing Curb? (Y/N)   | No     | N/A                    | DWS Offset (in)             | N/A   |
| N/A                                     | Shared Landing?       | No     |                        |                             |       |
| Yes                                     | Gutter Ponding?       | No     | Yes                    | Gutter Slope (%)            | 3.8   |
| Yes                                     | Gutter Lip Ht (in)    | 0.0    | Yes                    | Gutter X Slope (%)          | 1.6   |
| N/A                                     | Painted X Walk1?      | No     | N/A                    | Painted X Walk2?            | No    |
|                                         | X Walk 1 Direction    | To NE  |                        | X Walk 2 Direction          | To NW |
| N/A                                     | X Walk 1 Width (in)   | N/A    | N/A                    | X Walk 2 Width (in)         | N/A   |
|                                         | X Walk 1 Slope (%)    | 3.8    |                        | X Walk 2 Slope (%)          | 2.1   |
|                                         | X Walk 1 X Slope (%)  | 1.0    |                        | X Walk 2 X Slope (%)        | 1.9   |
| N/A                                     | Ramp inside XWalk1?   | N/A    | N/A                    | Ramp inside XWalk2?         | N/A   |
|                                         | Road Slope (%)        | 1.0    | N/A                    | Clear Space?                | Yes   |
|                                         | Road X Slope (%)      | 3.5    | N/A                    | Clear Space to XWalk (in)   | N/A   |
| Yes                                     | Any Obstructions?     | No     | Yes                    | Storm Grate/Utility Hazard? | No    |
|                                         | Obstruction Type      |        |                        | Storm Grate/Utility Type    |       |
|                                         |                       | N/A    |                        |                             | N/A   |
|                                         |                       |        | Yes                    | Surface Condition? (G/P)    | Good  |