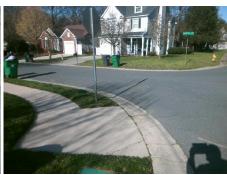

## Field Measurements/Component Compliance

Street 1 Name BOILLINGBROOK LN
Stop Condition-Street 2 None
Street 2 Name CARTGATE LN
Stop Condition-Street 1 StopSign

Possible Solutions:

Remove & Replace Curb Ramp With Two New Directional Ramps or Equivalent.

Surveyor Notes:

N/A

PROW/ADA:

R304.5.3, R304.2.1, R304.2.2-Perp, R304.3.2-Para, R305

Total Cost: \$ 3200.00

| Field Measurements/Component Compilance |                       |        |                        |                             |       |
|-----------------------------------------|-----------------------|--------|------------------------|-----------------------------|-------|
| Compliance Description Date             |                       | Data   | Compliance Description |                             | Data  |
| N/A                                     | Ramp Length (in)      | 94.5   | Yes                    | Ramp Slope (%)              | 6.2   |
| Yes                                     | Ramp Width (in)       | 48.0   | No                     | Ramp XSlope (%)             | 3.2   |
| N/A                                     | Flare Type LT         | Sloped | N/A                    | Flare Type RT               | N/A   |
| N/A                                     | Flare Slope LT (%)    | 5.9    | Yes                    | Flare Slope RT (%)          | 6.0   |
| N/A                                     | Flare Traversable LT? | No     | N/A                    | Flare Traversable RT?       | Yes   |
| No                                      | Landing Length (in)   | N/A    | No                     | DWS Provided?               | No    |
| No                                      | Landing Width (in)    | N/A    | N/A                    | DWS Contrast?               | No    |
| No                                      | Landing Slope (%)     | N/A    | N/A                    | DWS Length (in)             | N/A   |
| No                                      | Landing X Slope (%)   | N/A    | N/A                    | DWS Full Width?             | No    |
| N/A                                     | Landing Curb? (Y/N)   | No     | N/A                    | DWS Offset (in)             | N/A   |
| N/A                                     | Shared Landing?       | No     |                        |                             |       |
| Yes                                     | Gutter Ponding?       | No     | Yes                    | Gutter Slope (%)            | 3.8   |
| Yes                                     | Gutter Lip Ht (in)    | 0.0    | Yes                    | Gutter X Slope (%)          | 1.6   |
| N/A                                     | Painted X Walk1?      | No     | N/A                    | Painted X Walk2?            | No    |
|                                         | X Walk 1 Direction    | To NE  |                        | X Walk 2 Direction          | To NW |
| N/A                                     | X Walk 1 Width (in)   | N/A    | N/A                    | X Walk 2 Width (in)         | N/A   |
|                                         | X Walk 1 Slope (%)    | 3.8    |                        | X Walk 2 Slope (%)          | 2.1   |
|                                         | X Walk 1 X Slope (%)  | 1.0    |                        | X Walk 2 X Slope (%)        | 1.9   |
| N/A                                     | Ramp inside XWalk1?   | N/A    | N/A                    | Ramp inside XWalk2?         | N/A   |
|                                         | Road Slope (%)        | 1.0    | N/A                    | Clear Space?                | Yes   |
|                                         | Road X Slope (%)      | 3.5    | N/A                    | Clear Space to XWalk (in)   | N/A   |
| Yes                                     | Any Obstructions?     | No     | Yes                    | Storm Grate/Utility Hazard? | No    |
|                                         | Obstruction Type      |        |                        | Storm Grate/Utility Type    |       |
|                                         |                       | N/A    |                        |                             | N/A   |
|                                         |                       |        | Yes                    | Surface Condition? (G/P)    | Good  |