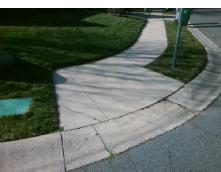

## Field Measurements/Component Compliance

Street 1 Name BOILLINGBROOK LN
Stop Condition-Street 2 None
Street 2 Name CARTGATE LN
Stop Condition-Street 1 StopSign

Possible Solutions:

Remove & Replace Curb Ramp With Two New Directional Ramps or Equivalent.

Surveyor Notes:

N/A

PROW/ADA:

R304.5.3, R304.2.1, R304.2.2-Perp, R304.3.2-Para, R305

Total Cost: \$ 3200.00

| Field Measurements/Component Compilance |                       |        |                        |                             |       |
|-----------------------------------------|-----------------------|--------|------------------------|-----------------------------|-------|
| Compliance Description Date             |                       | Data   | Compliance Description |                             | Data  |
| N/A                                     | Ramp Length (in)      | 94.5   | Yes                    | Ramp Slope (%)              | 6.2   |
| Yes                                     | Ramp Width (in)       | 48.0   | No                     | Ramp XSlope (%)             | 3.2   |
| N/A                                     | Flare Type LT         | Sloped | N/A                    | Flare Type RT               | N/A   |
| N/A                                     | Flare Slope LT (%)    | 5.9    | Yes                    | Flare Slope RT (%)          | 6.0   |
| N/A                                     | Flare Traversable LT? | No     | N/A                    | Flare Traversable RT?       | Yes   |
| No                                      | Landing Length (in)   | N/A    | No                     | DWS Provided?               | No    |
| No                                      | Landing Width (in)    | N/A    | N/A                    | DWS Contrast?               | No    |
| No                                      | Landing Slope (%)     | N/A    | N/A                    | DWS Length (in)             | N/A   |
| No                                      | Landing X Slope (%)   | N/A    | N/A                    | DWS Full Width?             | No    |
| N/A                                     | Landing Curb? (Y/N)   | No     | N/A                    | DWS Offset (in)             | N/A   |
| N/A                                     | Shared Landing?       | No     |                        |                             |       |
| Yes                                     | Gutter Ponding?       | No     | Yes                    | Gutter Slope (%)            | 3.8   |
| Yes                                     | Gutter Lip Ht (in)    | 0.0    | Yes                    | Gutter X Slope (%)          | 1.6   |
| N/A                                     | Painted X Walk1?      | No     | N/A                    | Painted X Walk2?            | No    |
|                                         | X Walk 1 Direction    | To NE  |                        | X Walk 2 Direction          | To NW |
| N/A                                     | X Walk 1 Width (in)   | N/A    | N/A                    | X Walk 2 Width (in)         | N/A   |
|                                         | X Walk 1 Slope (%)    | 3.8    |                        | X Walk 2 Slope (%)          | 2.1   |
|                                         | X Walk 1 X Slope (%)  | 1.0    |                        | X Walk 2 X Slope (%)        | 1.9   |
| N/A                                     | Ramp inside XWalk1?   | N/A    | N/A                    | Ramp inside XWalk2?         | N/A   |
|                                         | Road Slope (%)        | 1.0    | N/A                    | Clear Space?                | Yes   |
|                                         | Road X Slope (%)      | 3.5    | N/A                    | Clear Space to XWalk (in)   | N/A   |
| Yes                                     | Any Obstructions?     | No     | Yes                    | Storm Grate/Utility Hazard? | No    |
|                                         | Obstruction Type      |        |                        | Storm Grate/Utility Type    |       |
|                                         |                       | N/A    |                        |                             | N/A   |
|                                         |                       |        | Yes                    | Surface Condition? (G/P)    | Good  |