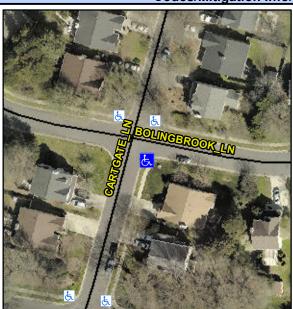

## Access Compliance Report Public Rights-of-Way (Curb Ramps)

Intersection ID: 23851 Main Street: BOLINGBROOK\_LN Cross Street: CARTGATE\_LN Location: SE

ADA ID: 72753F388D28 Ramp Type: PerpDiag Initial Pass/Fail: Pass Overall Compliance: No Severity Score: 20.25