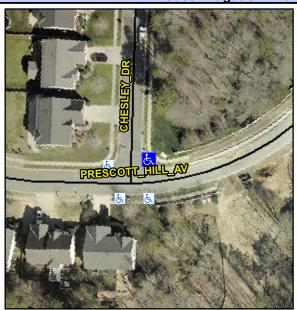

## Access Compliance Report Public Rights-of-Way (Curb Ramps)

Intersection ID: 43504Main Street:PRESCOTT\_HILL\_AVCross Street:CHESLEY\_DRLocation:NEADA ID: 72781099DA30Ramp Type:PerpDiagInitial Pass/Fail:FailOverall Compliance:NoSeverity Score:22.5

## Field Measurements/Component Compliance

Street 1 Name CHESLEY DR
Stop Condition-Street 2 StopSign
Street 2 Name PRESCOTT HILL AV
Stop Condition-Street 1 None

Possible Solutions:

Remove & Replace Curb Ramp With
Two New Directional Ramps or
Equivalent.