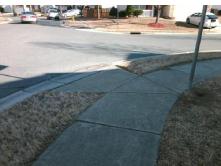

## Field Measurements/Component Compliance

Street 1 Name
Stop Condition-Street 2
Street 2 Name
CA
Stop Condition-Street 1

NETTLETON CT StopSign CANDLEWOOD RIDGE LN None

Possible Solutions:

Remove & Replace Curb Ramp With Two New Directional Ramps or Equivalent.

Surveyor Notes:

N/A

PROW/ADA:

Not Found, R304.5.1, R304.2.2

Total Cost: \$ 3200.00

| Compliance Description |                       | Data | Compliance Description |                             | Data |
|------------------------|-----------------------|------|------------------------|-----------------------------|------|
| N/A                    | Ramp Length (in)      | 48.5 | No                     | Ramp Slope (%)              | 8.7  |
| No                     | Ramp Width (in)       | 47.0 | Yes                    | Ramp XSlope (%)             | 0.2  |
| N/A                    | Flare Type LT         | N/A  | N/A                    | Flare Type RT               | N/A  |
| N/A                    | Flare Slope LT (%)    | N/A  | N/A                    | Flare Slope RT (%)          | N/A  |
| N/A                    | Flare Traversable LT? | N/A  | N/A                    | Flare Traversable RT?       | N/A  |
| N/A                    | Landing Length (in)   | N/A  | N/A                    | DWS Provided?               | N/A  |
| N/A                    | Landing Width (in)    | N/A  | N/A                    | DWS Contrast?               | N/A  |
| N/A                    | Landing Slope (%)     | N/A  | N/A                    | DWS Length (in)             | N/A  |
| N/A                    | Landing X Slope (%)   | N/A  | N/A                    | DWS Full Width?             | N/A  |
| N/A                    | Landing Curb? (Y/N)   | N/A  | N/A                    | DWS Offset (in)             | N/A  |
| N/A                    | Shared Landing?       | N/A  |                        |                             |      |
| N/A                    | Gutter Ponding?       | N/A  | N/A                    | Gutter Slope (%)            | N/A  |
| N/A                    | Gutter Lip Ht (in)    | N/A  | N/A                    | Gutter X Slope (%)          | N/A  |
| N/A                    | Painted X Walk1?      | No   | N/A                    | Painted X Walk2?            | No   |
|                        | X Walk 1 Direction    | To N |                        | X Walk 2 Direction          | To W |
| N/A                    | X Walk 1 Width (in)   | N/A  | N/A                    | X Walk 2 Width (in)         | N/A  |
|                        | X Walk 1 Slope (%)    | 2.4  |                        | X Walk 2 Slope (%)          | 3.0  |
|                        | X Walk 1 X Slope (%)  | 1.6  |                        | X Walk 2 X Slope (%)        | 3.1  |
| N/A                    | Ramp inside XWalk1?   | N/A  | N/A                    | Ramp inside XWalk2?         | N/A  |
|                        | Road Slope (%)        | 0.9  | N/A                    | Clear Space?                | N/A  |
|                        | Road X Slope (%)      | 4.8  | N/A                    | Clear Space to XWalk (in)   | N/A  |
| N/A                    | Any Obstructions?     | N/A  | N/A                    | Storm Grate/Utility Hazard? | N/A  |
|                        | Obstruction Type      |      |                        | Storm Grate/Utility Type    |      |
|                        |                       | N/A  |                        |                             | N/A  |
|                        |                       |      |                        |                             |      |