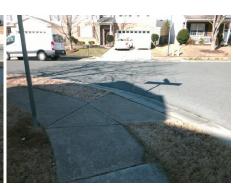

## Field Measurements/Component Compliance

Street 1 Name
Stop Condition-Street 2
Street 2 Name
CA
Stop Condition-Street 1

NETTLETON CT StopSign CANDLEWOOD RIDGE LN None

Possible Solutions:

Remove & Replace Curb Ramp With Two New Directional Ramps or Equivalent.

Surveyor Notes:

N/A

PROW/ADA:

Not Found, R304.5.1, R304.2.2

Total Cost: \$ 3200.00

| Compliance Description |                       | Data | Compliance Description |                             | Data |
|------------------------|-----------------------|------|------------------------|-----------------------------|------|
| N/A                    | Ramp Length (in)      | 48.5 | No                     | Ramp Slope (%)              | 8.7  |
| No                     | Ramp Width (in)       | 47.0 | Yes                    | Ramp XSlope (%)             | 0.2  |
| N/A                    | Flare Type LT         | N/A  | N/A                    | Flare Type RT               | N/A  |
| N/A                    | Flare Slope LT (%)    | N/A  | N/A                    | Flare Slope RT (%)          | N/A  |
| N/A                    | Flare Traversable LT? | N/A  | N/A                    | Flare Traversable RT?       | N/A  |
| N/A                    | Landing Length (in)   | N/A  | N/A                    | DWS Provided?               | N/A  |
| N/A                    | Landing Width (in)    | N/A  | N/A                    | DWS Contrast?               | N/A  |
| N/A                    | Landing Slope (%)     | N/A  | N/A                    | DWS Length (in)             | N/A  |
| N/A                    | Landing X Slope (%)   | N/A  | N/A                    | DWS Full Width?             | N/A  |
| N/A                    | Landing Curb? (Y/N)   | N/A  | N/A                    | DWS Offset (in)             | N/A  |
| N/A                    | Shared Landing?       | N/A  |                        |                             |      |
| N/A                    | Gutter Ponding?       | N/A  | N/A                    | Gutter Slope (%)            | N/A  |
| N/A                    | Gutter Lip Ht (in)    | N/A  | N/A                    | Gutter X Slope (%)          | N/A  |
| N/A                    | Painted X Walk1?      | No   | N/A                    | Painted X Walk2?            | No   |
|                        | X Walk 1 Direction    | To N |                        | X Walk 2 Direction          | To W |
| N/A                    | X Walk 1 Width (in)   | N/A  | N/A                    | X Walk 2 Width (in)         | N/A  |
|                        | X Walk 1 Slope (%)    | 2.4  |                        | X Walk 2 Slope (%)          | 3.0  |
|                        | X Walk 1 X Slope (%)  | 1.6  |                        | X Walk 2 X Slope (%)        | 3.1  |
| N/A                    | Ramp inside XWalk1?   | N/A  | N/A                    | Ramp inside XWalk2?         | N/A  |
|                        | Road Slope (%)        | 0.9  | N/A                    | Clear Space?                | N/A  |
|                        | Road X Slope (%)      | 4.8  | N/A                    | Clear Space to XWalk (in)   | N/A  |
| N/A                    | Any Obstructions?     | N/A  | N/A                    | Storm Grate/Utility Hazard? | N/A  |
|                        | Obstruction Type      |      |                        | Storm Grate/Utility Type    |      |
|                        |                       | N/A  |                        |                             | N/A  |
|                        |                       |      |                        |                             |      |