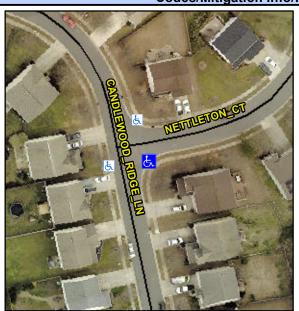

## Access Compliance Report Public Rights-of-Way (Curb Ramps)

Intersection ID: 47282 Main Street: NETTLETON\_CT Cross Street: CANDLEWOOD\_RIDGE\_LN Location: SE

ADA ID: 727E5B58E1A4 Ramp Type: PerpDiag Initial Pass/Fail: Fail Overall Compliance: No Severity Score: 21.25