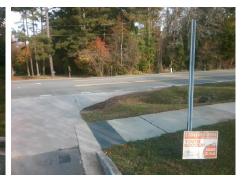

## Access Compliance Report Public Rights-of-Way (Curb Ramps)

Surface Condition? (G/P)

Curb Slope (%)

Good

0.4

Yes

Yes

| Intersection ID: 10031496                                                                                        | Main Street: MCKEE_RD  |                     |    | Cross Street: N/A                               |      |                       |       |      | Location:                   | SE   |
|------------------------------------------------------------------------------------------------------------------|------------------------|---------------------|----|-------------------------------------------------|------|-----------------------|-------|------|-----------------------------|------|
| ADA ID: 728333C31E48                                                                                             | Ramp Type: BlendTrans2 |                     |    | Initial Pass/Fail: Pass Overall Compliance: Yes |      |                       |       |      | es Severity Score:          | 0    |
| Codes/Mitigation Info/Possible Solution                                                                          |                        |                     |    | Field Measurements/Component Compliance         |      |                       |       |      |                             |      |
|                                                                                                                  |                        | Possible Solutions: |    |                                                 | Comp | liance Description    | Data  | Comp | liance Description          | Data |
| and the state of the second                                                                                      | Start A B              | N/A                 |    |                                                 | N/A  | Ramp Length (in)      | 72.0  | Yes  | BlendTrans Slope (%)        | 0.6  |
| and the second |                        |                     |    |                                                 | Yes  | Ramp Width (in)       | 70.0  | Yes  | BlendTrans XSlope (%)       | 0.4  |
| A PARTY AND A PARTY AND A PARTY                                                                                  |                        |                     |    |                                                 | N/A  | Flare Type LT         | None  | N/A  | Flare Type RT               | None |
|                                                                                                                  |                        |                     |    |                                                 | N/A  | Flare Slope LT (%)    | N/A   | N/A  | Flare Slope RT (%)          | N/A  |
| THE FOR                                                                                                          |                        |                     |    |                                                 | N/A  | Flare Traversable LT? | N/A   | N/A  | Flare Traversable RT?       | N/A  |
| Mou                                                                                                              | 110                    |                     |    |                                                 | N/A  | Landing Length (in)   | N/A   | Yes  | DWS Provided?               | Yes  |
|                                                                                                                  | OF TRUE                | Surveyor Notes:     |    |                                                 | N/A  | Landing Width (in)    | N/A   | Yes  | DWS Contrast?               | Yes  |
| - <u>6</u>                                                                                                       | A PLANT                | N/A                 |    |                                                 | N/A  | Landing Slope (%)     | N/A   | Yes  | DWS Length (in)             | 24.0 |
| 6.                                                                                                               |                        | 9.<br>Al            |    |                                                 | N/A  | Landing X Slope (%)   | N/A   | Yes  | DWS Full Width?             | Yes  |
|                                                                                                                  | 62.0                   |                     |    |                                                 | N/A  | Landing Curb? (Y/N)   | No    | Yes  | DWS Offset (in)             | 0.0  |
|                                                                                                                  | the second             |                     |    |                                                 | N/A  | Shared Landing?       | No    |      |                             |      |
|                                                                                                                  | ALL I                  | PROW/ADA:           |    |                                                 | Yes  | Gutter Ponding?       | No    | Yes  | Gutter Slope (%)            | 2.9  |
|                                                                                                                  | Contraction 1          | N/A                 |    |                                                 | Yes  | Gutter Lip Ht (in)    | 0.0   | Yes  | Gutter X Slope (%)          | 0.6  |
|                                                                                                                  | LA SALES MARTIN        |                     |    |                                                 | N/A  | Painted X Walk1?      | No    | N/A  | Painted X Walk2?            | N/A  |
|                                                                                                                  | S. Saltin              |                     |    |                                                 |      | X Walk 1 Direction    | To SW |      | X Walk 2 Direction          | N/A  |
|                                                                                                                  |                        |                     |    |                                                 |      | X Walk 1 Width (in)   | N/A   |      | X Walk 2 Width (in)         | N/A  |
| Street 1 Name                                                                                                    | ENTRANCE               |                     |    |                                                 |      | X Walk 1 Slope (%)    | 0.4   |      | X Walk 2 Slope (%)          | N/A  |
| Stop Condition-Street 1                                                                                          | None                   |                     |    |                                                 |      | X Walk 1 X Slope (%)  | 1.0   |      | X Walk 2 X Slope (%)        | N/A  |
| Street 2 Name                                                                                                    | N/A                    |                     |    |                                                 | N/A  | Ramp inside XWalk1?   | N/A   | N/A  | Ramp inside XWalk2?         | N/A  |
| Stop Condition-Street 2                                                                                          | N/A                    |                     |    |                                                 |      | Road Slope (%)        | 1.0   |      | Clear Space?                | Yes  |
|                                                                                                                  |                        |                     |    |                                                 |      | Road X Slope (%)      | 0.4   | N/A  | Clear Space to XWalk (in)   | N/A  |
|                                                                                                                  |                        |                     |    |                                                 | Yes  | Any Obstructions?     | No    | Yes  | Storm Grate/Utility Hazard? | No   |
|                                                                                                                  |                        | Total Cost:         | \$ | 0.00                                            |      | Obstruction Type      |       |      | Storm Grate/Utility Type    |      |
|                                                                                                                  |                        |                     |    |                                                 |      |                       | N/A   |      |                             | N/A  |