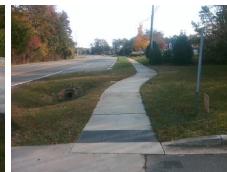

## Access Compliance Report Public Rights-of-Way (Curb Ramps)

Surface Condition? (G/P)

Curb Slope (%)

Good

0.4

Yes

Yes

| Intersection ID: 10031496                                                                                        | Main Street: MCKEE_RD  |                     |    | Cross Street: N/A                               |      |                       |       |      | Location:                   | SE   |
|------------------------------------------------------------------------------------------------------------------|------------------------|---------------------|----|-------------------------------------------------|------|-----------------------|-------|------|-----------------------------|------|
| ADA ID: 728333C31E48                                                                                             | Ramp Type: BlendTrans2 |                     |    | Initial Pass/Fail: Pass Overall Compliance: Yes |      |                       |       |      | es Severity Score:          | 0    |
| Codes/Mitigation Info/Possible Solution                                                                          |                        |                     |    | Field Measurements/Component Compliance         |      |                       |       |      |                             |      |
|                                                                                                                  |                        | Possible Solutions: |    |                                                 | Comp | liance Description    | Data  | Comp | liance Description          | Data |
| and the state of the second                                                                                      | Start A B              | N/A                 |    |                                                 | N/A  | Ramp Length (in)      | 72.0  | Yes  | BlendTrans Slope (%)        | 0.6  |
| and the second |                        |                     |    |                                                 | Yes  | Ramp Width (in)       | 70.0  | Yes  | BlendTrans XSlope (%)       | 0.4  |
| A PARTY AND A PARTY AND A PARTY                                                                                  |                        |                     |    |                                                 | N/A  | Flare Type LT         | None  | N/A  | Flare Type RT               | None |
|                                                                                                                  |                        |                     |    |                                                 | N/A  | Flare Slope LT (%)    | N/A   | N/A  | Flare Slope RT (%)          | N/A  |
| THE FOR                                                                                                          |                        |                     |    |                                                 | N/A  | Flare Traversable LT? | N/A   | N/A  | Flare Traversable RT?       | N/A  |
| Mou                                                                                                              | 110                    |                     |    |                                                 | N/A  | Landing Length (in)   | N/A   | Yes  | DWS Provided?               | Yes  |
|                                                                                                                  | OF TRUE                | Surveyor Notes:     |    |                                                 | N/A  | Landing Width (in)    | N/A   | Yes  | DWS Contrast?               | Yes  |
| - <u>6</u>                                                                                                       | A PLANT                | N/A                 |    |                                                 | N/A  | Landing Slope (%)     | N/A   | Yes  | DWS Length (in)             | 24.0 |
| 6.                                                                                                               |                        | 9.<br>Al            |    |                                                 | N/A  | Landing X Slope (%)   | N/A   | Yes  | DWS Full Width?             | Yes  |
|                                                                                                                  | 62.0                   |                     |    |                                                 | N/A  | Landing Curb? (Y/N)   | No    | Yes  | DWS Offset (in)             | 0.0  |
|                                                                                                                  | the second             |                     |    |                                                 | N/A  | Shared Landing?       | No    |      |                             |      |
|                                                                                                                  | ALL I                  | PROW/ADA:           |    |                                                 | Yes  | Gutter Ponding?       | No    | Yes  | Gutter Slope (%)            | 2.9  |
|                                                                                                                  | Contraction 1          | N/A                 |    |                                                 | Yes  | Gutter Lip Ht (in)    | 0.0   | Yes  | Gutter X Slope (%)          | 0.6  |
|                                                                                                                  | LA SALES MARTIN        |                     |    |                                                 | N/A  | Painted X Walk1?      | No    | N/A  | Painted X Walk2?            | N/A  |
|                                                                                                                  | S. Saltin              |                     |    |                                                 |      | X Walk 1 Direction    | To SW |      | X Walk 2 Direction          | N/A  |
|                                                                                                                  |                        |                     |    |                                                 |      | X Walk 1 Width (in)   | N/A   |      | X Walk 2 Width (in)         | N/A  |
| Street 1 Name                                                                                                    | ENTRANCE               |                     |    |                                                 |      | X Walk 1 Slope (%)    | 0.4   |      | X Walk 2 Slope (%)          | N/A  |
| Stop Condition-Street 1                                                                                          | None                   |                     |    |                                                 |      | X Walk 1 X Slope (%)  | 1.0   |      | X Walk 2 X Slope (%)        | N/A  |
| Street 2 Name                                                                                                    | N/A                    |                     |    |                                                 | N/A  | Ramp inside XWalk1?   | N/A   | N/A  | Ramp inside XWalk2?         | N/A  |
| Stop Condition-Street 2                                                                                          | N/A                    |                     |    |                                                 |      | Road Slope (%)        | 1.0   |      | Clear Space?                | Yes  |
|                                                                                                                  |                        |                     |    |                                                 |      | Road X Slope (%)      | 0.4   | N/A  | Clear Space to XWalk (in)   | N/A  |
|                                                                                                                  |                        |                     |    |                                                 | Yes  | Any Obstructions?     | No    | Yes  | Storm Grate/Utility Hazard? | No   |
|                                                                                                                  |                        | Total Cost:         | \$ | 0.00                                            |      | Obstruction Type      |       |      | Storm Grate/Utility Type    |      |
|                                                                                                                  |                        |                     |    |                                                 |      |                       | N/A   |      |                             | N/A  |