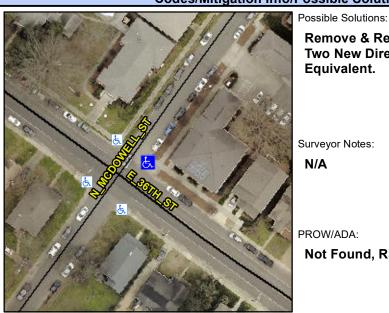

## **Access Compliance Report Public Rights-of-Way** (Curb Ramps)

Intersection ID: 10257 Main Street: E 36TH ST Cross Street: N\_MCDOWELL\_ST Location: ADA ID: 7287E420BC44 Ramp Type: PerpDiag Initial Pass/Fail: Fail **Overall Compliance: No Severity Score:** 12.5

## Field Measurements/Component Compliance

Street 1 Name Stop Condition-Street 2 Street 2 Name Stop Condition-Street 1 N MCDOWELL ST StopSign E 36TH ST None

Remove & Replace Curb Ramp With Two New Directional Ramps or Equivalent.