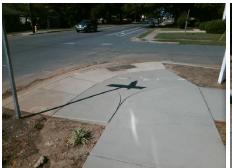

## Field Measurements/Component Compliance

Street 1 Name Stop Condition-Street 2 Street 2 Name Stop Condition-Street 1 N MCDOWELL ST StopSign E 36TH ST None

Remove & Replace Curb Ramp With Two New Directional Ramps or Equivalent.

Surveyor Notes:

N/A

PROW/ADA:

Not Found, R304.5.3

Total Cost: 3200.00

| Field Measurements/Component Compilance |                       |       |                        |                             |       |
|-----------------------------------------|-----------------------|-------|------------------------|-----------------------------|-------|
| Compliance Description                  |                       | Data  | Compliance Description |                             | Data  |
| N/A                                     | Ramp Length (in)      | 120.0 | Yes                    | Ramp Slope (%)              | 6.4   |
| Yes                                     | Ramp Width (in)       | 48.0  | No                     | Ramp XSlope (%)             | 5.2   |
| N/A                                     | Flare Type LT         | N/A   | N/A                    | Flare Type RT               | N/A   |
| N/A                                     | Flare Slope LT (%)    | N/A   | N/A                    | Flare Slope RT (%)          | N/A   |
| N/A                                     | Flare Traversable LT? | N/A   | N/A                    | Flare Traversable RT?       | N/A   |
| N/A                                     | Landing Length (in)   | N/A   | N/A                    | DWS Provided?               | N/A   |
| N/A                                     | Landing Width (in)    | N/A   | N/A                    | DWS Contrast?               | N/A   |
| N/A                                     | Landing Slope (%)     | N/A   | N/A                    | DWS Length (in)             | N/A   |
| N/A                                     | Landing X Slope (%)   | N/A   | N/A                    | DWS Full Width?             | N/A   |
| N/A                                     | Landing Curb? (Y/N)   | N/A   | N/A                    | DWS Offset (in)             | N/A   |
| N/A                                     | Shared Landing?       | N/A   |                        |                             |       |
| N/A                                     | Gutter Ponding?       | Yes   | N/A                    | Gutter Slope (%)            | N/A   |
| N/A                                     | Gutter Lip Ht (in)    | 0.5   | N/A                    | Gutter X Slope (%)          | N/A   |
| N/A                                     | Painted X Walk1?      | No    | N/A                    | Painted X Walk2?            | No    |
|                                         | X Walk 1 Direction    | To NW |                        | X Walk 2 Direction          | To SW |
| N/A                                     | X Walk 1 Width (in)   | N/A   | N/A                    | X Walk 2 Width (in)         | N/A   |
|                                         | X Walk 1 Slope (%)    | 0.1   |                        | X Walk 2 Slope (%)          | 2.5   |
|                                         | X Walk 1 X Slope (%)  | 2.7   |                        | X Walk 2 X Slope (%)        | 0.2   |
| N/A                                     | Ramp inside XWalk1?   | N/A   | N/A                    | Ramp inside XWalk2?         | N/A   |
|                                         | Road Slope (%)        | 1.6   | N/A                    | Clear Space?                | N/A   |
|                                         | Road X Slope (%)      | 2.1   | N/A                    | Clear Space to XWalk (in)   | N/A   |
| N/A                                     | Any Obstructions?     | N/A   | N/A                    | Storm Grate/Utility Hazard? | N/A   |
|                                         | Obstruction Type      |       | l                      | Storm Grate/Utility Type    |       |
|                                         |                       | N/A   |                        |                             | N/A   |
|                                         |                       |       | Yes                    | Surface Condition? (G/P)    | Good  |