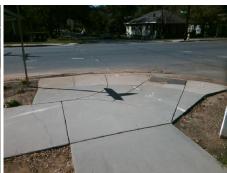

## Field Measurements/Component Compliance

Street 1 Name Stop Condition-Street 2 Street 2 Name Stop Condition-Street 1 N MCDOWELL ST StopSign E 36TH ST None

Remove & Replace Curb Ramp With Two New Directional Ramps or Equivalent.

Surveyor Notes:

N/A

PROW/ADA:

Not Found, R304.5.3

Total Cost: 3200.00

| Field Measurements/Component Compilance |                       |       |                        |                             |       |
|-----------------------------------------|-----------------------|-------|------------------------|-----------------------------|-------|
| Compliance Description                  |                       | Data  | Compliance Description |                             | Data  |
| N/A                                     | Ramp Length (in)      | 120.0 | Yes                    | Ramp Slope (%)              | 6.4   |
| Yes                                     | Ramp Width (in)       | 48.0  | No                     | Ramp XSlope (%)             | 5.2   |
| N/A                                     | Flare Type LT         | N/A   | N/A                    | Flare Type RT               | N/A   |
| N/A                                     | Flare Slope LT (%)    | N/A   | N/A                    | Flare Slope RT (%)          | N/A   |
| N/A                                     | Flare Traversable LT? | N/A   | N/A                    | Flare Traversable RT?       | N/A   |
| N/A                                     | Landing Length (in)   | N/A   | N/A                    | DWS Provided?               | N/A   |
| N/A                                     | Landing Width (in)    | N/A   | N/A                    | DWS Contrast?               | N/A   |
| N/A                                     | Landing Slope (%)     | N/A   | N/A                    | DWS Length (in)             | N/A   |
| N/A                                     | Landing X Slope (%)   | N/A   | N/A                    | DWS Full Width?             | N/A   |
| N/A                                     | Landing Curb? (Y/N)   | N/A   | N/A                    | DWS Offset (in)             | N/A   |
| N/A                                     | Shared Landing?       | N/A   |                        |                             |       |
| N/A                                     | Gutter Ponding?       | Yes   | N/A                    | Gutter Slope (%)            | N/A   |
| N/A                                     | Gutter Lip Ht (in)    | 0.5   | N/A                    | Gutter X Slope (%)          | N/A   |
| N/A                                     | Painted X Walk1?      | No    | N/A                    | Painted X Walk2?            | No    |
|                                         | X Walk 1 Direction    | To NW |                        | X Walk 2 Direction          | To SW |
| N/A                                     | X Walk 1 Width (in)   | N/A   | N/A                    | X Walk 2 Width (in)         | N/A   |
|                                         | X Walk 1 Slope (%)    | 0.1   |                        | X Walk 2 Slope (%)          | 2.5   |
|                                         | X Walk 1 X Slope (%)  | 2.7   |                        | X Walk 2 X Slope (%)        | 0.2   |
| N/A                                     | Ramp inside XWalk1?   | N/A   | N/A                    | Ramp inside XWalk2?         | N/A   |
|                                         | Road Slope (%)        | 1.6   | N/A                    | Clear Space?                | N/A   |
|                                         | Road X Slope (%)      | 2.1   | N/A                    | Clear Space to XWalk (in)   | N/A   |
| N/A                                     | Any Obstructions?     | N/A   | N/A                    | Storm Grate/Utility Hazard? | N/A   |
|                                         | Obstruction Type      |       | l                      | Storm Grate/Utility Type    |       |
|                                         |                       | N/A   |                        |                             | N/A   |
|                                         |                       |       | Yes                    | Surface Condition? (G/P)    | Good  |