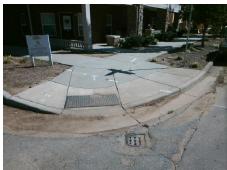

## Field Measurements/Component Compliance

Street 1 Name Stop Condition-Street 2 Street 2 Name Stop Condition-Street 1 N MCDOWELL ST StopSign E 36TH ST None

Remove & Replace Curb Ramp With Two New Directional Ramps or Equivalent.

Surveyor Notes:

N/A

PROW/ADA:

Not Found, R304.5.3

Total Cost: 3200.00

| Field Measurements/Component Compilance |                       |       |                        |                             |       |
|-----------------------------------------|-----------------------|-------|------------------------|-----------------------------|-------|
| Compliance Description                  |                       | Data  | Compliance Description |                             | Data  |
| N/A                                     | Ramp Length (in)      | 120.0 | Yes                    | Ramp Slope (%)              | 6.4   |
| Yes                                     | Ramp Width (in)       | 48.0  | No                     | Ramp XSlope (%)             | 5.2   |
| N/A                                     | Flare Type LT         | N/A   | N/A                    | Flare Type RT               | N/A   |
| N/A                                     | Flare Slope LT (%)    | N/A   | N/A                    | Flare Slope RT (%)          | N/A   |
| N/A                                     | Flare Traversable LT? | N/A   | N/A                    | Flare Traversable RT?       | N/A   |
| N/A                                     | Landing Length (in)   | N/A   | N/A                    | DWS Provided?               | N/A   |
| N/A                                     | Landing Width (in)    | N/A   | N/A                    | DWS Contrast?               | N/A   |
| N/A                                     | Landing Slope (%)     | N/A   | N/A                    | DWS Length (in)             | N/A   |
| N/A                                     | Landing X Slope (%)   | N/A   | N/A                    | DWS Full Width?             | N/A   |
| N/A                                     | Landing Curb? (Y/N)   | N/A   | N/A                    | DWS Offset (in)             | N/A   |
| N/A                                     | Shared Landing?       | N/A   |                        |                             |       |
| N/A                                     | Gutter Ponding?       | Yes   | N/A                    | Gutter Slope (%)            | N/A   |
| N/A                                     | Gutter Lip Ht (in)    | 0.5   | N/A                    | Gutter X Slope (%)          | N/A   |
| N/A                                     | Painted X Walk1?      | No    | N/A                    | Painted X Walk2?            | No    |
|                                         | X Walk 1 Direction    | To NW |                        | X Walk 2 Direction          | To SW |
| N/A                                     | X Walk 1 Width (in)   | N/A   | N/A                    | X Walk 2 Width (in)         | N/A   |
|                                         | X Walk 1 Slope (%)    | 0.1   |                        | X Walk 2 Slope (%)          | 2.5   |
|                                         | X Walk 1 X Slope (%)  | 2.7   |                        | X Walk 2 X Slope (%)        | 0.2   |
| N/A                                     | Ramp inside XWalk1?   | N/A   | N/A                    | Ramp inside XWalk2?         | N/A   |
|                                         | Road Slope (%)        | 1.6   | N/A                    | Clear Space?                | N/A   |
|                                         | Road X Slope (%)      | 2.1   | N/A                    | Clear Space to XWalk (in)   | N/A   |
| N/A                                     | Any Obstructions?     | N/A   | N/A                    | Storm Grate/Utility Hazard? | N/A   |
|                                         | Obstruction Type      |       | l                      | Storm Grate/Utility Type    |       |
|                                         |                       | N/A   |                        |                             | N/A   |
|                                         |                       |       | Yes                    | Surface Condition? (G/P)    | Good  |