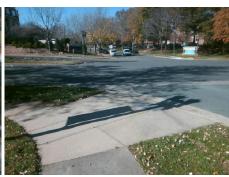

## Field Measurements/Component Compliance

Street 1 Name
Stop Condition-Street 2
Street 2 Name
Stop Condition-Street 1

ENTRANCE StopSign CAMERON VALLEY PY None Possible Solutions:

Remove & Replace Curb Ramp With Two New Directional Ramps or Equivalent.

Surveyor Notes:

N/A

PROW/ADA:

R304.5.1

Total Cost: \$ 3200.00

| Compliance Description |                       | Data  | Compliance |       | Description             | Data  |
|------------------------|-----------------------|-------|------------|-------|-------------------------|-------|
| N/A                    | Ramp Length (in)      | 114.0 | Yes        | Ramp  | Slope (%)               | 8.2   |
| No                     | Ramp Width (in)       | 35.5  | Yes        | Ramp  | XSlope (%)              | 0.3   |
| N/A                    | Flare Type LT         | N/A   | N/A        | Flare | Type RT                 | N/A   |
| N/A                    | Flare Slope LT (%)    | N/A   | N/A        | Flare | Slope RT (%)            | N/A   |
| N/A                    | Flare Traversable LT? | N/A   | N/A        | Flare | Traversable RT?         | N/A   |
| N/A                    | Landing Length (in)   | N/A   | N/A        | DWS   | Provided?               | N/A   |
| N/A                    | Landing Width (in)    | N/A   | N/A        | DWS   | Contrast?               | N/A   |
| N/A                    | Landing Slope (%)     | N/A   | N/A        | DWS   | Length (in)             | N/A   |
| N/A                    | Landing X Slope (%)   | N/A   | N/A        | DWS   | Full Width?             | N/A   |
| N/A                    | Landing Curb? (Y/N)   | N/A   | N/A        | DWS   | Offset (in)             | N/A   |
| N/A                    | Shared Landing?       | N/A   |            |       |                         |       |
| N/A                    | Gutter Ponding?       | N/A   | N/A        | Gutte | r Slope (%)             | N/A   |
| N/A                    | Gutter Lip Ht (in)    | N/A   | N/A        | Gutte | r X Slope (%)           | N/A   |
| N/A                    | Painted X Walk1?      | No    | N/A        | Paint | ed X Walk2?             | No    |
|                        | X Walk 1 Direction    | To NE |            | X Wa  | lk 2 Direction          | To NW |
| N/A                    | X Walk 1 Width (in)   | N/A   | N/A        | X Wa  | lk 2 Width (in)         | N/A   |
|                        | X Walk 1 Slope (%)    | 0.1   |            | X Wa  | lk 2 Slope (%)          | 2.6   |
|                        | X Walk 1 X Slope (%)  | 3.5   |            | X Wa  | lk 2 X Slope (%)        | 1.6   |
| N/A                    | Ramp inside XWalk1?   | N/A   | N/A        | Ramp  | o inside XWalk2?        | N/A   |
|                        | Road Slope (%)        | 2.0   | N/A        | Clear | Space?                  | N/A   |
|                        | Road X Slope (%)      | 1.9   | N/A        | Clear | Space to XWalk (in)     | N/A   |
| N/A                    | Any Obstructions?     | N/A   | N/A        | Storm | n Grate/Utility Hazard? | N/A   |
|                        | Obstruction Type      |       |            | Storm | n Grate/Utility Type    |       |
|                        |                       | N/A   |            |       |                         | N/A   |