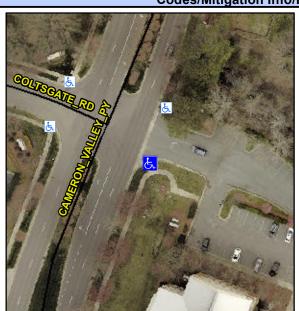

## Access Compliance Report Public Rights-of-Way (Curb Ramps)

Intersection ID: 20407 Main Street: CAMERON\_VALLEY\_PY Cross Street: COLTSGATE\_RD Location: SE

ADA ID: 728956BC2D51 Ramp Type: PerpDiag Initial Pass/Fail: Fail Overall Compliance: No Severity Score: 17.5