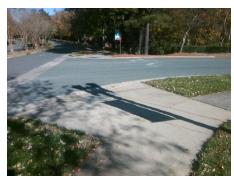

## Field Measurements/Component Compliance

Street 1 Name
Stop Condition-Street 2
Street 2 Name
Stop Condition-Street 1

ENTRANCE StopSign CAMERON VALLEY PY None Possible Solutions:

Remove & Replace Curb Ramp With Two New Directional Ramps or Equivalent.

Surveyor Notes:

N/A

PROW/ADA:

R304.5.1

Total Cost: \$ 3200.00

| Compliance Description |                       | Data  | Compliance |       | Description             | Data  |
|------------------------|-----------------------|-------|------------|-------|-------------------------|-------|
| N/A                    | Ramp Length (in)      | 114.0 | Yes        | Ramp  | Slope (%)               | 8.2   |
| No                     | Ramp Width (in)       | 35.5  | Yes        | Ramp  | XSlope (%)              | 0.3   |
| N/A                    | Flare Type LT         | N/A   | N/A        | Flare | Type RT                 | N/A   |
| N/A                    | Flare Slope LT (%)    | N/A   | N/A        | Flare | Slope RT (%)            | N/A   |
| N/A                    | Flare Traversable LT? | N/A   | N/A        | Flare | Traversable RT?         | N/A   |
| N/A                    | Landing Length (in)   | N/A   | N/A        | DWS   | Provided?               | N/A   |
| N/A                    | Landing Width (in)    | N/A   | N/A        | DWS   | Contrast?               | N/A   |
| N/A                    | Landing Slope (%)     | N/A   | N/A        | DWS   | Length (in)             | N/A   |
| N/A                    | Landing X Slope (%)   | N/A   | N/A        | DWS   | Full Width?             | N/A   |
| N/A                    | Landing Curb? (Y/N)   | N/A   | N/A        | DWS   | Offset (in)             | N/A   |
| N/A                    | Shared Landing?       | N/A   |            |       |                         |       |
| N/A                    | Gutter Ponding?       | N/A   | N/A        | Gutte | r Slope (%)             | N/A   |
| N/A                    | Gutter Lip Ht (in)    | N/A   | N/A        | Gutte | r X Slope (%)           | N/A   |
| N/A                    | Painted X Walk1?      | No    | N/A        | Paint | ed X Walk2?             | No    |
|                        | X Walk 1 Direction    | To NE |            | X Wa  | lk 2 Direction          | To NW |
| N/A                    | X Walk 1 Width (in)   | N/A   | N/A        | X Wa  | lk 2 Width (in)         | N/A   |
|                        | X Walk 1 Slope (%)    | 0.1   |            | X Wa  | lk 2 Slope (%)          | 2.6   |
|                        | X Walk 1 X Slope (%)  | 3.5   |            | X Wa  | lk 2 X Slope (%)        | 1.6   |
| N/A                    | Ramp inside XWalk1?   | N/A   | N/A        | Ramp  | o inside XWalk2?        | N/A   |
|                        | Road Slope (%)        | 2.0   | N/A        | Clear | Space?                  | N/A   |
|                        | Road X Slope (%)      | 1.9   | N/A        | Clear | Space to XWalk (in)     | N/A   |
| N/A                    | Any Obstructions?     | N/A   | N/A        | Storm | n Grate/Utility Hazard? | N/A   |
|                        | Obstruction Type      |       |            | Storm | n Grate/Utility Type    |       |
|                        |                       | N/A   |            |       |                         | N/A   |