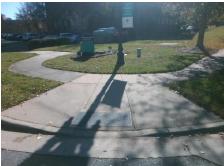

## Field Measurements/Component Compliance

Street 1 Name
Stop Condition-Street 2
Street 2 Name
Stop Condition-Street 1

ENTRANCE StopSign CAMERON VALLEY PY None Possible Solutions:

Remove & Replace Curb Ramp With Two New Directional Ramps or Equivalent.

Surveyor Notes:

N/A

PROW/ADA:

R304.5.1

Total Cost: \$ 3200.00

| Compliance Description |                       | Data  | Compliance |       | Description             | Data  |
|------------------------|-----------------------|-------|------------|-------|-------------------------|-------|
| N/A                    | Ramp Length (in)      | 114.0 | Yes        | Ramp  | Slope (%)               | 8.2   |
| No                     | Ramp Width (in)       | 35.5  | Yes        | Ramp  | XSlope (%)              | 0.3   |
| N/A                    | Flare Type LT         | N/A   | N/A        | Flare | Type RT                 | N/A   |
| N/A                    | Flare Slope LT (%)    | N/A   | N/A        | Flare | Slope RT (%)            | N/A   |
| N/A                    | Flare Traversable LT? | N/A   | N/A        | Flare | Traversable RT?         | N/A   |
| N/A                    | Landing Length (in)   | N/A   | N/A        | DWS   | Provided?               | N/A   |
| N/A                    | Landing Width (in)    | N/A   | N/A        | DWS   | Contrast?               | N/A   |
| N/A                    | Landing Slope (%)     | N/A   | N/A        | DWS   | Length (in)             | N/A   |
| N/A                    | Landing X Slope (%)   | N/A   | N/A        | DWS   | Full Width?             | N/A   |
| N/A                    | Landing Curb? (Y/N)   | N/A   | N/A        | DWS   | Offset (in)             | N/A   |
| N/A                    | Shared Landing?       | N/A   |            |       |                         |       |
| N/A                    | Gutter Ponding?       | N/A   | N/A        | Gutte | r Slope (%)             | N/A   |
| N/A                    | Gutter Lip Ht (in)    | N/A   | N/A        | Gutte | r X Slope (%)           | N/A   |
| N/A                    | Painted X Walk1?      | No    | N/A        | Paint | ed X Walk2?             | No    |
|                        | X Walk 1 Direction    | To NE |            | X Wa  | lk 2 Direction          | To NW |
| N/A                    | X Walk 1 Width (in)   | N/A   | N/A        | X Wa  | lk 2 Width (in)         | N/A   |
|                        | X Walk 1 Slope (%)    | 0.1   |            | X Wa  | lk 2 Slope (%)          | 2.6   |
|                        | X Walk 1 X Slope (%)  | 3.5   |            | X Wa  | lk 2 X Slope (%)        | 1.6   |
| N/A                    | Ramp inside XWalk1?   | N/A   | N/A        | Ramp  | o inside XWalk2?        | N/A   |
|                        | Road Slope (%)        | 2.0   | N/A        | Clear | Space?                  | N/A   |
|                        | Road X Slope (%)      | 1.9   | N/A        | Clear | Space to XWalk (in)     | N/A   |
| N/A                    | Any Obstructions?     | N/A   | N/A        | Storm | n Grate/Utility Hazard? | N/A   |
|                        | Obstruction Type      |       |            | Storm | n Grate/Utility Type    |       |
|                        |                       | N/A   |            |       |                         | N/A   |