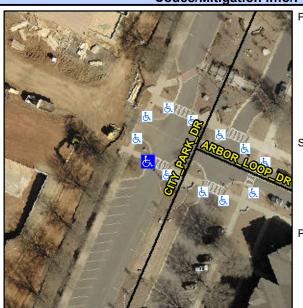

## Access Compliance Report Public Rights-of-Way (Curb Ramps)

Intersection ID: 52688Main Street: CITY\_PARK\_DRCross Street: ARBOR\_LOOP\_DRLocation:SWADA ID: 7291B4A3B6EDRamp Type: PerpInitial Pass/Fail: FailOverall Compliance: NoSeverity Score:1.25

## Field Measurements/Component Compliance

| Street 1 Name           | CITY PARK DR |
|-------------------------|--------------|
| Stop Condition-Street 2 | StopSign     |
| Street 2 Name           | N/A          |
| Stop Condition-Street 1 | N/A          |