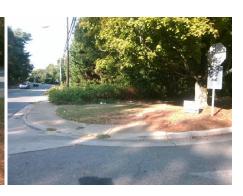

## **Access Compliance Report Public Rights-of-Way** (Curb Ramps)

Intersection ID: 18602 Main Street: JESTER LN Cross Street: RAMA\_RD Location: W ADA ID: 7291E1286729 Ramp Type: PerpDiag Initial Pass/Fail: Fail **Overall Compliance: No Severity Score:** 10

**Codes/Mitigation Info/Possible Solution** 

Field Measurements/Component Compliance

Street 1 Name Stop Condition-Street 2 Street 2 Name

Remove & Replace Curb Ramp With **Two New Directional Ramps or** Equivalent.

Surveyor Notes:

N/A

PROW/ADA:

R304.5.1, R304.5.3

RAMA RD None **JESTER LN** Stop Condition-Street 1 StopSign

> Total Cost: 3200.00

| Compliance Description [ |                       | Data  | Comp | liance Description          | Data  |
|--------------------------|-----------------------|-------|------|-----------------------------|-------|
| N/A                      | Ramp Length (in)      | 57.5  | Yes  | Ramp Slope (%)              | 7.7   |
| No                       | Ramp Width (in)       | 41.0  | No   | Ramp XSlope (%)             | 5.0   |
| N/A                      | Flare Type LT         | N/A   | N/A  | Flare Type RT               | N/A   |
| N/A                      | Flare Slope LT (%)    | N/A   | N/A  | Flare Slope RT (%)          | N/A   |
| N/A                      | Flare Traversable LT? | N/A   | N/A  | Flare Traversable RT?       | N/A   |
| N/A                      | Landing Length (in)   | N/A   | N/A  | DWS Provided?               | N/A   |
| N/A                      | Landing Width (in)    | N/A   | N/A  | DWS Contrast?               | N/A   |
| N/A                      | Landing Slope (%)     | N/A   | N/A  | DWS Length (in)             | N/A   |
| N/A                      | Landing X Slope (%)   | N/A   | N/A  | DWS Full Width?             | N/A   |
| N/A                      | Landing Curb? (Y/N)   | N/A   | N/A  | DWS Offset (in)             | N/A   |
| N/A                      | Shared Landing?       | N/A   |      |                             |       |
| N/A                      | Gutter Ponding?       | N/A   | N/A  | Gutter Slope (%)            | N/A   |
| N/A                      | Gutter Lip Ht (in)    | N/A   | N/A  | Gutter X Slope (%)          | N/A   |
| N/A                      | Painted X Walk1?      | No    | N/A  | Painted X Walk2?            | No    |
|                          | X Walk 1 Direction    | To SE |      | X Walk 2 Direction          | To NE |
| N/A                      | X Walk 1 Width (in)   | N/A   | N/A  | X Walk 2 Width (in)         | N/A   |
|                          | X Walk 1 Slope (%)    | 6.3   |      | X Walk 2 Slope (%)          | 0.5   |
|                          | X Walk 1 X Slope (%)  | 1.2   |      | X Walk 2 X Slope (%)        | 4.4   |
| N/A                      | Ramp inside XWalk1?   | N/A   | N/A  | Ramp inside XWalk2?         | N/A   |
|                          | Road Slope (%)        | 5.5   | N/A  | Clear Space?                | N/A   |
|                          | Road X Slope (%)      | 0.1   | N/A  | Clear Space to XWalk (in)   | N/A   |
| N/A                      | Any Obstructions?     | N/A   | N/A  | Storm Grate/Utility Hazard? | N/A   |
|                          | Obstruction Type      |       | l    | Storm Grate/Utility Type    |       |
|                          |                       | N/A   |      |                             | N/A   |
|                          |                       |       | Yes  | Surface Condition? (G/P)    | Good  |