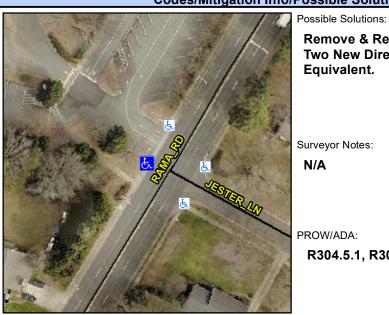

## **Access Compliance Report Public Rights-of-Way** (Curb Ramps)

Intersection ID: 18602 Main Street: JESTER LN Cross Street: RAMA\_RD Location: W ADA ID: 7291E1286729 Ramp Type: PerpDiag Initial Pass/Fail: Fail **Overall Compliance: No Severity Score:** 10

**Codes/Mitigation Info/Possible Solution** 

Field Measurements/Component Compliance

Street 1 Name Stop Condition-Street 2 Street 2 Name

Remove & Replace Curb Ramp With **Two New Directional Ramps or** Equivalent.

Surveyor Notes:

N/A

PROW/ADA:

R304.5.1, R304.5.3

RAMA RD None **JESTER LN** Stop Condition-Street 1 StopSign

> Total Cost: 3200.00

| Compliance Description [ |                       | Data  | Comp | liance Description          | Data  |
|--------------------------|-----------------------|-------|------|-----------------------------|-------|
| N/A                      | Ramp Length (in)      | 57.5  | Yes  | Ramp Slope (%)              | 7.7   |
| No                       | Ramp Width (in)       | 41.0  | No   | Ramp XSlope (%)             | 5.0   |
| N/A                      | Flare Type LT         | N/A   | N/A  | Flare Type RT               | N/A   |
| N/A                      | Flare Slope LT (%)    | N/A   | N/A  | Flare Slope RT (%)          | N/A   |
| N/A                      | Flare Traversable LT? | N/A   | N/A  | Flare Traversable RT?       | N/A   |
| N/A                      | Landing Length (in)   | N/A   | N/A  | DWS Provided?               | N/A   |
| N/A                      | Landing Width (in)    | N/A   | N/A  | DWS Contrast?               | N/A   |
| N/A                      | Landing Slope (%)     | N/A   | N/A  | DWS Length (in)             | N/A   |
| N/A                      | Landing X Slope (%)   | N/A   | N/A  | DWS Full Width?             | N/A   |
| N/A                      | Landing Curb? (Y/N)   | N/A   | N/A  | DWS Offset (in)             | N/A   |
| N/A                      | Shared Landing?       | N/A   |      |                             |       |
| N/A                      | Gutter Ponding?       | N/A   | N/A  | Gutter Slope (%)            | N/A   |
| N/A                      | Gutter Lip Ht (in)    | N/A   | N/A  | Gutter X Slope (%)          | N/A   |
| N/A                      | Painted X Walk1?      | No    | N/A  | Painted X Walk2?            | No    |
|                          | X Walk 1 Direction    | To SE |      | X Walk 2 Direction          | To NE |
| N/A                      | X Walk 1 Width (in)   | N/A   | N/A  | X Walk 2 Width (in)         | N/A   |
|                          | X Walk 1 Slope (%)    | 6.3   |      | X Walk 2 Slope (%)          | 0.5   |
|                          | X Walk 1 X Slope (%)  | 1.2   |      | X Walk 2 X Slope (%)        | 4.4   |
| N/A                      | Ramp inside XWalk1?   | N/A   | N/A  | Ramp inside XWalk2?         | N/A   |
|                          | Road Slope (%)        | 5.5   | N/A  | Clear Space?                | N/A   |
|                          | Road X Slope (%)      | 0.1   | N/A  | Clear Space to XWalk (in)   | N/A   |
| N/A                      | Any Obstructions?     | N/A   | N/A  | Storm Grate/Utility Hazard? | N/A   |
|                          | Obstruction Type      |       | l    | Storm Grate/Utility Type    |       |
|                          |                       | N/A   |      |                             | N/A   |
|                          |                       |       | Yes  | Surface Condition? (G/P)    | Good  |