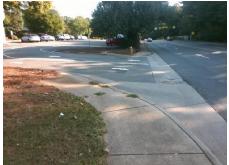

## **Access Compliance Report Public Rights-of-Way** (Curb Ramps)

Intersection ID: 18602 Main Street: JESTER LN Cross Street: RAMA\_RD Location: W ADA ID: 7291E1286729 Ramp Type: PerpDiag Initial Pass/Fail: Fail **Overall Compliance: No Severity Score:** 10

**Codes/Mitigation Info/Possible Solution** 

Field Measurements/Component Compliance

Street 1 Name Stop Condition-Street 2 Street 2 Name

Remove & Replace Curb Ramp With **Two New Directional Ramps or** Equivalent.

Surveyor Notes:

N/A

PROW/ADA:

R304.5.1, R304.5.3

RAMA RD None **JESTER LN** Stop Condition-Street 1 StopSign

> Total Cost: 3200.00

| Compliance Description [ |                       | Data  | Comp | liance Description          | Data  |
|--------------------------|-----------------------|-------|------|-----------------------------|-------|
| N/A                      | Ramp Length (in)      | 57.5  | Yes  | Ramp Slope (%)              | 7.7   |
| No                       | Ramp Width (in)       | 41.0  | No   | Ramp XSlope (%)             | 5.0   |
| N/A                      | Flare Type LT         | N/A   | N/A  | Flare Type RT               | N/A   |
| N/A                      | Flare Slope LT (%)    | N/A   | N/A  | Flare Slope RT (%)          | N/A   |
| N/A                      | Flare Traversable LT? | N/A   | N/A  | Flare Traversable RT?       | N/A   |
| N/A                      | Landing Length (in)   | N/A   | N/A  | DWS Provided?               | N/A   |
| N/A                      | Landing Width (in)    | N/A   | N/A  | DWS Contrast?               | N/A   |
| N/A                      | Landing Slope (%)     | N/A   | N/A  | DWS Length (in)             | N/A   |
| N/A                      | Landing X Slope (%)   | N/A   | N/A  | DWS Full Width?             | N/A   |
| N/A                      | Landing Curb? (Y/N)   | N/A   | N/A  | DWS Offset (in)             | N/A   |
| N/A                      | Shared Landing?       | N/A   |      |                             |       |
| N/A                      | Gutter Ponding?       | N/A   | N/A  | Gutter Slope (%)            | N/A   |
| N/A                      | Gutter Lip Ht (in)    | N/A   | N/A  | Gutter X Slope (%)          | N/A   |
| N/A                      | Painted X Walk1?      | No    | N/A  | Painted X Walk2?            | No    |
|                          | X Walk 1 Direction    | To SE |      | X Walk 2 Direction          | To NE |
| N/A                      | X Walk 1 Width (in)   | N/A   | N/A  | X Walk 2 Width (in)         | N/A   |
|                          | X Walk 1 Slope (%)    | 6.3   |      | X Walk 2 Slope (%)          | 0.5   |
|                          | X Walk 1 X Slope (%)  | 1.2   |      | X Walk 2 X Slope (%)        | 4.4   |
| N/A                      | Ramp inside XWalk1?   | N/A   | N/A  | Ramp inside XWalk2?         | N/A   |
|                          | Road Slope (%)        | 5.5   | N/A  | Clear Space?                | N/A   |
|                          | Road X Slope (%)      | 0.1   | N/A  | Clear Space to XWalk (in)   | N/A   |
| N/A                      | Any Obstructions?     | N/A   | N/A  | Storm Grate/Utility Hazard? | N/A   |
|                          | Obstruction Type      |       | l    | Storm Grate/Utility Type    |       |
|                          |                       | N/A   |      |                             | N/A   |
|                          |                       |       | Yes  | Surface Condition? (G/P)    | Good  |