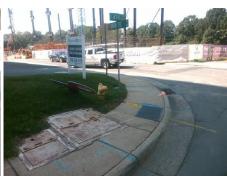

Remove & Replace Curb Ramp With Two New Directional Ramps or Equivalent.

Surveyor Notes:

N/A

PROW/ADA:

Not Found, R304.5.1, R304.2.2, R304.5.3

Total Cost: \$ 3200.00

| Field Measurements/Component Compilance |                        |                       |       |                        |        |                     |       |
|-----------------------------------------|------------------------|-----------------------|-------|------------------------|--------|---------------------|-------|
|                                         | Compliance Description |                       | Data  | Compliance Description |        |                     | Data  |
|                                         | N/A                    | Ramp Length (in)      | 54.0  | No                     | Ramp   | Slope (%)           | 11.4  |
|                                         | No                     | Ramp Width (in)       | 41.0  | No                     | Ramp   | XSlope (%)          | 4.4   |
|                                         | N/A                    | Flare Type LT         | N/A   | N/A                    | Flare  | Type RT             | N/A   |
|                                         | N/A                    | Flare Slope LT (%)    | N/A   | N/A                    | Flare  | Slope RT (%)        | N/A   |
|                                         | N/A                    | Flare Traversable LT? | N/A   | N/A                    | Flare  | Traversable RT?     | N/A   |
|                                         | N/A                    | Landing Length (in)   | N/A   | N/A                    | DWS    | Provided?           | N/A   |
|                                         | N/A                    | Landing Width (in)    | N/A   | N/A                    | DWS    | Contrast?           | N/A   |
|                                         | N/A                    | Landing Slope (%)     | N/A   | N/A                    | DWS    | Length (in)         | N/A   |
|                                         | N/A                    | Landing X Slope (%)   | N/A   | N/A                    | DWS    | Full Width?         | N/A   |
|                                         | N/A                    | Landing Curb? (Y/N)   | N/A   | N/A                    | DWS    | Offset (in)         | N/A   |
|                                         | N/A                    | Shared Landing?       | N/A   |                        |        |                     |       |
|                                         | N/A                    | Gutter Ponding?       | N/A   | N/A                    | Gutte  | r Slope (%)         | N/A   |
|                                         | N/A                    | Gutter Lip Ht (in)    | N/A   | N/A                    | Gutte  | r X Slope (%)       | N/A   |
|                                         | N/A                    | Painted X Walk1?      | No    | N/A                    | Painte | ed X Walk2?         | No    |
|                                         |                        | X Walk 1 Direction    | To NE |                        | X Wa   | lk 2 Direction      | To NW |
|                                         | N/A                    | X Walk 1 Width (in)   | N/A   | N/A                    | X Wa   | lk 2 Width (in)     | N/A   |
|                                         |                        | X Walk 1 Slope (%)    | 3.0   |                        | X Wa   | lk 2 Slope (%)      | 1.6   |
|                                         |                        | X Walk 1 X Slope (%)  | 2.7   |                        | X Wa   | lk 2 X Slope (%)    | 0.6   |
|                                         | N/A                    | Ramp inside XWalk1?   | N/A   | N/A                    | Ramp   | inside XWalk2?      | N/A   |
|                                         |                        | Road Slope (%)        | 1.2   | N/A                    | Clear  | Space?              | N/A   |
|                                         |                        | Road X Slope (%)      | 0.4   | N/A                    | Clear  | Space to XWalk (in) | N/A   |
|                                         |                        |                       |       | •                      |        |                     |       |

N/A

Any Obstructions?

**Obstruction Type**