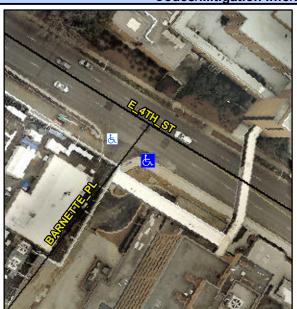

## Access Compliance Report Public Rights-of-Way (Curb Ramps)

Intersection ID: 14165 Main Street: BARNETTE\_PL Cross Street: E\_4TH\_ST Location: S

ADA ID: 7292B9CDD184 Ramp Type: PerpDiag Initial Pass/Fail: Fail Overall Compliance: No Severity Score: 22.5

Codes/Mitigation Info/Possible Solution

Field Measurements/Component Compliance

Street 1 Name
Stop Condition-Street 2
Street 2 Name
Stop Condition-Street 1

E 4TH ST None BARNETTE PL StopSign Possible Solutions: