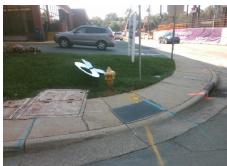

Remove & Replace Curb Ramp With Two New Directional Ramps or Equivalent.

Surveyor Notes:

N/A

PROW/ADA:

Not Found, R304.5.1, R304.2.2, R304.5.3

Total Cost: \$ 3200.00

| Field Measurements/Component Compilance |                        |                       |       |                        |        |                     |       |
|-----------------------------------------|------------------------|-----------------------|-------|------------------------|--------|---------------------|-------|
|                                         | Compliance Description |                       | Data  | Compliance Description |        |                     | Data  |
|                                         | N/A                    | Ramp Length (in)      | 54.0  | No                     | Ramp   | Slope (%)           | 11.4  |
|                                         | No                     | Ramp Width (in)       | 41.0  | No                     | Ramp   | XSlope (%)          | 4.4   |
|                                         | N/A                    | Flare Type LT         | N/A   | N/A                    | Flare  | Type RT             | N/A   |
|                                         | N/A                    | Flare Slope LT (%)    | N/A   | N/A                    | Flare  | Slope RT (%)        | N/A   |
|                                         | N/A                    | Flare Traversable LT? | N/A   | N/A                    | Flare  | Traversable RT?     | N/A   |
|                                         | N/A                    | Landing Length (in)   | N/A   | N/A                    | DWS    | Provided?           | N/A   |
|                                         | N/A                    | Landing Width (in)    | N/A   | N/A                    | DWS    | Contrast?           | N/A   |
|                                         | N/A                    | Landing Slope (%)     | N/A   | N/A                    | DWS    | Length (in)         | N/A   |
|                                         | N/A                    | Landing X Slope (%)   | N/A   | N/A                    | DWS    | Full Width?         | N/A   |
|                                         | N/A                    | Landing Curb? (Y/N)   | N/A   | N/A                    | DWS    | Offset (in)         | N/A   |
|                                         | N/A                    | Shared Landing?       | N/A   |                        |        |                     |       |
|                                         | N/A                    | Gutter Ponding?       | N/A   | N/A                    | Gutte  | r Slope (%)         | N/A   |
|                                         | N/A                    | Gutter Lip Ht (in)    | N/A   | N/A                    | Gutte  | r X Slope (%)       | N/A   |
|                                         | N/A                    | Painted X Walk1?      | No    | N/A                    | Painte | ed X Walk2?         | No    |
|                                         |                        | X Walk 1 Direction    | To NE |                        | X Wa   | lk 2 Direction      | To NW |
|                                         | N/A                    | X Walk 1 Width (in)   | N/A   | N/A                    | X Wa   | lk 2 Width (in)     | N/A   |
|                                         |                        | X Walk 1 Slope (%)    | 3.0   |                        | X Wa   | lk 2 Slope (%)      | 1.6   |
|                                         |                        | X Walk 1 X Slope (%)  | 2.7   |                        | X Wa   | lk 2 X Slope (%)    | 0.6   |
|                                         | N/A                    | Ramp inside XWalk1?   | N/A   | N/A                    | Ramp   | inside XWalk2?      | N/A   |
|                                         |                        | Road Slope (%)        | 1.2   | N/A                    | Clear  | Space?              | N/A   |
|                                         |                        | Road X Slope (%)      | 0.4   | N/A                    | Clear  | Space to XWalk (in) | N/A   |
|                                         |                        |                       |       | •                      |        |                     |       |

N/A N/A

N/A

Storm Grate/Utility Hazard?

Storm Grate/Utility Type

Surface Condition? (G/P)

N/A

N/A

Good