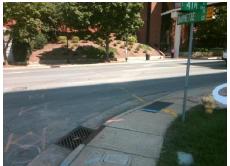

Remove & Replace Curb Ramp With Two New Directional Ramps or Equivalent.

Surveyor Notes:

N/A

PROW/ADA:

Not Found, R304.5.1, R304.2.2, R304.5.3

Total Cost: \$ 3200.00

| Field Measurements/Component Compilance |                        |                       |       |                        |        |                     |       |
|-----------------------------------------|------------------------|-----------------------|-------|------------------------|--------|---------------------|-------|
|                                         | Compliance Description |                       | Data  | Compliance Description |        |                     | Data  |
|                                         | N/A                    | Ramp Length (in)      | 54.0  | No                     | Ramp   | Slope (%)           | 11.4  |
|                                         | No                     | Ramp Width (in)       | 41.0  | No                     | Ramp   | XSlope (%)          | 4.4   |
|                                         | N/A                    | Flare Type LT         | N/A   | N/A                    | Flare  | Type RT             | N/A   |
|                                         | N/A                    | Flare Slope LT (%)    | N/A   | N/A                    | Flare  | Slope RT (%)        | N/A   |
|                                         | N/A                    | Flare Traversable LT? | N/A   | N/A                    | Flare  | Traversable RT?     | N/A   |
|                                         | N/A                    | Landing Length (in)   | N/A   | N/A                    | DWS    | Provided?           | N/A   |
|                                         | N/A                    | Landing Width (in)    | N/A   | N/A                    | DWS    | Contrast?           | N/A   |
|                                         | N/A                    | Landing Slope (%)     | N/A   | N/A                    | DWS    | Length (in)         | N/A   |
|                                         | N/A                    | Landing X Slope (%)   | N/A   | N/A                    | DWS    | Full Width?         | N/A   |
|                                         | N/A                    | Landing Curb? (Y/N)   | N/A   | N/A                    | DWS    | Offset (in)         | N/A   |
|                                         | N/A                    | Shared Landing?       | N/A   |                        |        |                     |       |
|                                         | N/A                    | Gutter Ponding?       | N/A   | N/A                    | Gutte  | r Slope (%)         | N/A   |
|                                         | N/A                    | Gutter Lip Ht (in)    | N/A   | N/A                    | Gutte  | r X Slope (%)       | N/A   |
|                                         | N/A                    | Painted X Walk1?      | No    | N/A                    | Painte | ed X Walk2?         | No    |
|                                         |                        | X Walk 1 Direction    | To NE |                        | X Wa   | lk 2 Direction      | To NW |
|                                         | N/A                    | X Walk 1 Width (in)   | N/A   | N/A                    | X Wa   | lk 2 Width (in)     | N/A   |
|                                         |                        | X Walk 1 Slope (%)    | 3.0   |                        | X Wa   | lk 2 Slope (%)      | 1.6   |
|                                         |                        | X Walk 1 X Slope (%)  | 2.7   |                        | X Wa   | lk 2 X Slope (%)    | 0.6   |
|                                         | N/A                    | Ramp inside XWalk1?   | N/A   | N/A                    | Ramp   | inside XWalk2?      | N/A   |
|                                         |                        | Road Slope (%)        | 1.2   | N/A                    | Clear  | Space?              | N/A   |
|                                         |                        | Road X Slope (%)      | 0.4   | N/A                    | Clear  | Space to XWalk (in) | N/A   |
|                                         |                        |                       |       | •                      |        |                     |       |