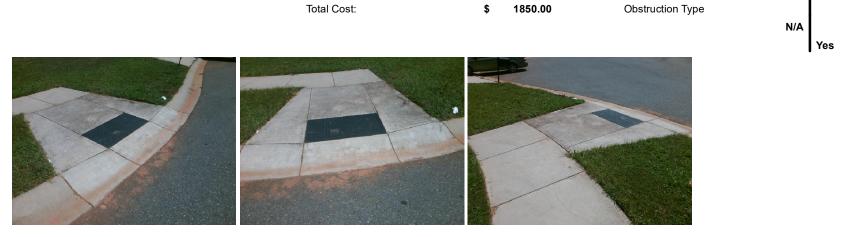

## Access Compliance Report Public Rights-of-Way (Curb Ramps)

|                                         |                               |                              | -          | <u> </u>                                |                                                |        |                             |                             |      |
|-----------------------------------------|-------------------------------|------------------------------|------------|-----------------------------------------|------------------------------------------------|--------|-----------------------------|-----------------------------|------|
| Intersection ID: 46919                  | 919 Main Street: SHADBRUSH_CT |                              |            |                                         | Cross Street: N/A                              |        |                             |                             | SE   |
| ADA ID: 72936658935E                    | 36658935E Ramp Type: Perp     |                              |            |                                         | Initial Pass/Fail: Pass Overall Compliance: No |        |                             |                             | 7.75 |
| Codes/Mitigation Info/Possible Solution |                               |                              |            | Field Measurements/Component Compliance |                                                |        |                             |                             |      |
|                                         | A Contraction of the          | Possible Solutions:          |            | Compliance Description                  |                                                |        | Data Compliance Description |                             | Data |
|                                         |                               | Remove & Replace Entire Ram  | <b>D</b> . | N/A                                     | Ramp Length (in)                               | 84.5   | Yes                         | Ramp Slope (%)              | 6.2  |
|                                         |                               |                              |            | Yes                                     | Ramp Width (in)                                | 48.5   | Yes                         | Ramp XSlope (%)             | 2.6  |
|                                         |                               |                              |            | N/A                                     | Flare Type LT                                  | Sloped | N/A                         | Flare Type RT               | N/A  |
|                                         |                               |                              |            | N/A                                     | Flare Slope LT (%)                             | 1.9    | N/A                         | Flare Slope RT (%)          | 8.8  |
|                                         | N N                           |                              |            | N/A                                     | Flare Traversable LT?                          | No     | N/A                         | Flare Traversable RT?       | No   |
|                                         | and the second second         |                              |            | Yes                                     | Landing Length (in)                            | 48.0   | Yes                         | DWS Provided?               | Yes  |
|                                         | AL-                           | Surveyor Notes:              |            | No                                      | Landing Width (in)                             | 43.0   | Yes                         | DWS Contrast?               | Yes  |
|                                         |                               | N/A                          |            | Yes                                     | Landing Slope (%)                              | 1.1    | Yes                         | DWS Length (in)             | 24.5 |
|                                         |                               |                              |            | Yes                                     | Landing X Slope (%)                            | 1.7    | Yes                         | DWS Full Width?             | Yes  |
|                                         |                               |                              | N/A        | Landing Curb? (Y/N)                     | No                                             | Yes    | DWS Offset (in)             | 0.0                         |      |
|                                         |                               |                              |            | N/A                                     | Shared Landing?                                | No     |                             |                             |      |
| - Acadhar                               | man have                      | PROW/ADA:                    |            | No                                      | Gutter Ponding?                                | Yes    | Yes                         | Gutter Slope (%)            | 0.9  |
|                                         |                               | Not Found, R304.2.1, R302.7, |            | No                                      | Gutter Lip Ht (in)                             | 0.5    | Yes                         | Gutter X Slope (%)          | 3.0  |
|                                         |                               | R302.7.2                     |            | N/A                                     | Painted X Walk1?                               | No     | N/A                         | Painted X Walk2?            | N/A  |
|                                         | TT V                          |                              |            |                                         | X Walk 1 Direction                             | To SW  |                             | X Walk 2 Direction          | N/A  |
|                                         | where I are                   |                              |            | N/A                                     | X Walk 1 Width (in)                            | N/A    | N/A                         | X Walk 2 Width (in)         | N/A  |
| Street 1 Name                           | SHADBRUSH CT                  |                              |            |                                         | X Walk 1 Slope (%)                             | 2.7    |                             | X Walk 2 Slope (%)          | N/A  |
| Stop Condition-Street 2                 | None                          |                              |            |                                         | X Walk 1 X Slope (%)                           | 4.6    |                             | X Walk 2 X Slope (%)        | N/A  |
| Street 2 Name                           | N/A                           |                              |            | N/A                                     | Ramp inside XWalk1?                            | N/A    | N/A                         | Ramp inside XWalk2?         | N/A  |
| Stop Condition-Street 1                 | N/A                           |                              |            |                                         | Road Slope (%)                                 | N/A    | N/A                         | Clear Space?                | Yes  |
|                                         |                               |                              |            |                                         | Road X Slope (%)                               | N/A    | N/A                         | Clear Space to XWalk (in)   | N/A  |
|                                         |                               |                              |            | Yes                                     | Any Obstructions?                              | No     | Yes                         | Storm Grate/Utility Hazard? | No   |
|                                         |                               | Total Cost: \$               | 1850.00    |                                         | Obstruction Type                               |        |                             | Storm Grate/Utility Type    |      |
|                                         |                               |                              |            |                                         |                                                | N/A    |                             |                             | N/A  |
|                                         |                               |                              |            |                                         |                                                |        |                             |                             |      |