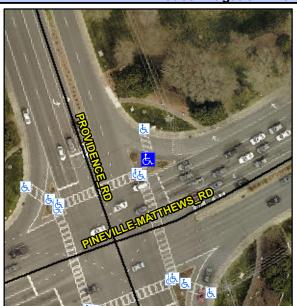

## Access Compliance Report Public Rights-of-Way (Curb Ramps)

Intersection ID: 24904Main Street:PROVIDENCE\_RDCross Street:PINEVILLE-MATTHEWS\_RDLocation:NEADA ID: 72948580421ARamp Type:IslandPerpInitial Pass/Fail:FailOverall Compliance:NoSeverity Score:35