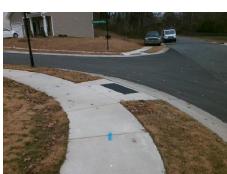

N/A

**Cross Street: PAWTUCKETT RD** Intersection ID: 50744 Main Street: MERRYVALE FOREST DR Location: W **Overall Compliance: No** ADA ID: 72956971C79E Ramp Type: Perp Initial Pass/Fail: Fail Severity Score: 21.25

Flare Traversable LT?

MERRYVALE FOREST DR Street 1 Name Stop Condition-Street 2 StopSign N/A Street 2 Name Stop Condition-Street 1 N/A

| Possible Solutions:           | Compli | ance  | Description     |
|-------------------------------|--------|-------|-----------------|
| Remove & Replace Entire Ramp. | N/A    | Ram   | Length (in)     |
| ·                             | No     | Ramp  | Width (in)      |
|                               | N/A    | Flare | Type LT         |
|                               | N/A    | Flare | Slope LT (%)    |
|                               | N/A    | Flare | Traversable LT  |
|                               | N/A    | Land  | ing Length (in) |
| Surveyor Notes:               | N/A    | Land  | ing Width (in)  |
| N/A                           | N/A    | Land  | ing Slope (%)   |
|                               | N/A    | Land  | ing X Slope (%  |
|                               | N/A    | Land  | ing Curb? (Y/N  |
|                               | N/A    | Share | ed Landing?     |
| PROW/ADA:                     | N/A    | Gutte | er Ponding?     |
| Not Found, R304.5.1, R304.5.3 | N/A    | Gutte | er Lip Ht (in)  |
|                               | N/A    | Paint | ed X Walk1?     |
|                               |        | X Wa  | lk 1 Direction  |
|                               | N/A    | X Wa  | lk 1 Width (in) |
|                               |        | X Wa  | lk 1 Slope (%)  |
|                               |        | X Wa  | lk 1 X Slope (% |
|                               | N/A    | Ram   | o inside XWalk  |
|                               |        | Road  | Slope (%)       |