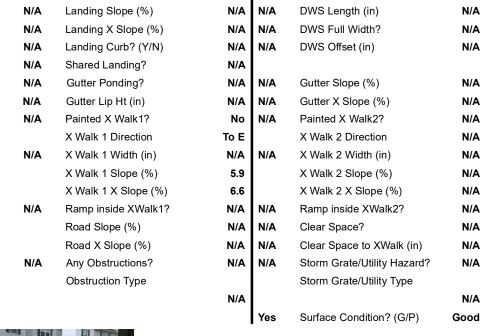

Flare Traversable LT?

MERRYVALE FOREST DR Street 1 Name Stop Condition-Street 2 StopSign N/A Street 2 Name Stop Condition-Street 1 N/A

| Possible Solutions:           | Compli | ance  | Description     |
|-------------------------------|--------|-------|-----------------|
| Remove & Replace Entire Ramp. | N/A    | Ram   | Length (in)     |
| ·                             | No     | Ramp  | Width (in)      |
|                               | N/A    | Flare | Type LT         |
|                               | N/A    | Flare | Slope LT (%)    |
|                               | N/A    | Flare | Traversable LT  |
|                               | N/A    | Land  | ing Length (in) |
| Surveyor Notes:               | N/A    | Land  | ing Width (in)  |
| N/A                           | N/A    | Land  | ing Slope (%)   |
|                               | N/A    | Land  | ing X Slope (%  |
|                               | N/A    | Land  | ing Curb? (Y/N  |
|                               | N/A    | Share | ed Landing?     |
| PROW/ADA:                     | N/A    | Gutte | er Ponding?     |
| Not Found, R304.5.1, R304.5.3 | N/A    | Gutte | er Lip Ht (in)  |
|                               | N/A    | Paint | ed X Walk1?     |
|                               |        | X Wa  | lk 1 Direction  |
|                               | N/A    | X Wa  | lk 1 Width (in) |
|                               |        | X Wa  | lk 1 Slope (%)  |
|                               |        | X Wa  | lk 1 X Slope (% |
|                               | N/A    | Ram   | o inside XWalk  |
|                               |        | Road  | Slope (%)       |