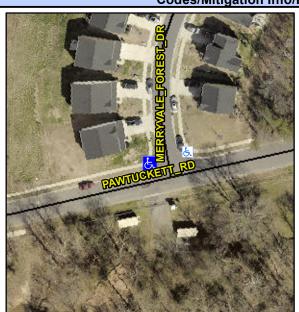

N/A

**Cross Street: PAWTUCKETT RD** Intersection ID: 50744 Main Street: MERRYVALE FOREST DR Location: W **Overall Compliance: No** ADA ID: 72956971C79E Ramp Type: Perp Initial Pass/Fail: Fail Severity Score: 21.25