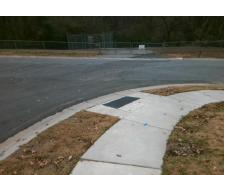

N/A

**Cross Street: PAWTUCKETT RD** Intersection ID: 50744 Main Street: MERRYVALE FOREST DR Location: W **Overall Compliance: No** ADA ID: 72956971C79E Ramp Type: Perp Initial Pass/Fail: Fail Severity Score: 21.25

Flare Traversable LT?

MERRYVALE FOREST DR Street 1 Name Stop Condition-Street 2 StopSign N/A Street 2 Name Stop Condition-Street 1 N/A

| Possible Solutions:           | Compli | ance  | Description     |
|-------------------------------|--------|-------|-----------------|
| Remove & Replace Entire Ramp. | N/A    | Ram   | Length (in)     |
| ·                             | No     | Ramp  | Width (in)      |
|                               | N/A    | Flare | Type LT         |
|                               | N/A    | Flare | Slope LT (%)    |
|                               | N/A    | Flare | Traversable LT  |
|                               | N/A    | Land  | ing Length (in) |
| Surveyor Notes:               | N/A    | Land  | ing Width (in)  |
| N/A                           | N/A    | Land  | ing Slope (%)   |
|                               | N/A    | Land  | ing X Slope (%  |
|                               | N/A    | Land  | ing Curb? (Y/N  |
|                               | N/A    | Share | ed Landing?     |
| PROW/ADA:                     | N/A    | Gutte | er Ponding?     |
| Not Found, R304.5.1, R304.5.3 | N/A    | Gutte | er Lip Ht (in)  |
|                               | N/A    | Paint | ed X Walk1?     |
|                               |        | X Wa  | lk 1 Direction  |
|                               | N/A    | X Wa  | lk 1 Width (in) |
|                               |        | X Wa  | lk 1 Slope (%)  |
|                               |        | X Wa  | lk 1 X Slope (% |
|                               | N/A    | Ram   | o inside XWalk  |
|                               |        | Road  | Slope (%)       |