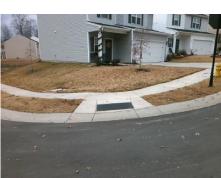

N/A

**Cross Street: PAWTUCKETT RD** Intersection ID: 50744 Main Street: MERRYVALE FOREST DR Location: W **Overall Compliance: No** ADA ID: 72956971C79E Ramp Type: Perp Initial Pass/Fail: Fail Severity Score: 21.25

Flare Traversable LT?

MERRYVALE FOREST DR Street 1 Name Stop Condition-Street 2 StopSign N/A Street 2 Name Stop Condition-Street 1 N/A

| Possible Solutions:           | Compli | ance  | Description     |
|-------------------------------|--------|-------|-----------------|
| Remove & Replace Entire Ramp. | N/A    | Ram   | Length (in)     |
| ·                             | No     | Ramp  | Width (in)      |
|                               | N/A    | Flare | Type LT         |
|                               | N/A    | Flare | Slope LT (%)    |
|                               | N/A    | Flare | Traversable LT  |
|                               | N/A    | Land  | ing Length (in) |
| Surveyor Notes:               | N/A    | Land  | ing Width (in)  |
| N/A                           | N/A    | Land  | ing Slope (%)   |
|                               | N/A    | Land  | ing X Slope (%  |
|                               | N/A    | Land  | ing Curb? (Y/N  |
|                               | N/A    | Share | ed Landing?     |
| PROW/ADA:                     | N/A    | Gutte | er Ponding?     |
| Not Found, R304.5.1, R304.5.3 | N/A    | Gutte | er Lip Ht (in)  |
|                               | N/A    | Paint | ed X Walk1?     |
|                               |        | X Wa  | lk 1 Direction  |
|                               | N/A    | X Wa  | lk 1 Width (in) |
|                               |        | X Wa  | lk 1 Slope (%)  |
|                               |        | X Wa  | lk 1 X Slope (% |
|                               | N/A    | Ram   | o inside XWalk  |
|                               |        | Road  | Slope (%)       |