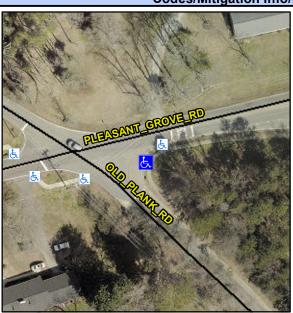

## **Access Compliance Report Public Rights-of-Way** (Curb Ramps)

Data

1.1

4.1

10.8

Intersection ID: 5433 Main Street: PLEASANT GROVE RD **Cross Street: OLD PLANK RD** Location: SE ADA ID: 729A82B60B82 Ramp Type: BlendTrans1 Initial Pass/Fail: Fail **Overall Compliance: No** 10 **Severity Score:** 