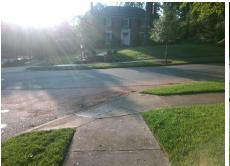

## Field Measurements/Component Compliance

Street 1 Name
Stop Condition-Street 2
Street 2 Name
Stop Condition-Street 1

HEMPSTEAD PL None CHEROKEE PL StopSign Possible Solutions:

Remove & Replace Curb Ramp With
Two New Directional Ramps or
Equivalent.

Surveyor Notes:
N/A

PROW/ADA:
Not Found, R304.2.2, R304.5.3

Total Cost: \$ 3200.00

| Field Measurements/Component Compliance |                       |      |      |                             |      |
|-----------------------------------------|-----------------------|------|------|-----------------------------|------|
| Compliance Description                  |                       | Data | Comp | liance Description          | Data |
| N/A                                     | Ramp Length (in)      | 35.0 | No   | Ramp Slope (%)              | 15.5 |
| Yes                                     | Ramp Width (in)       | 48.0 | No   | Ramp XSlope (%)             | 2.6  |
| N/A                                     | Flare Type LT         | N/A  | N/A  | Flare Type RT               | N/A  |
| N/A                                     | Flare Slope LT (%)    | N/A  | N/A  | Flare Slope RT (%)          | N/A  |
| N/A                                     | Flare Traversable LT? | N/A  | N/A  | Flare Traversable RT?       | N/A  |
| N/A                                     | Landing Length (in)   | N/A  | N/A  | DWS Provided?               | N/A  |
| N/A                                     | Landing Width (in)    | N/A  | N/A  | DWS Contrast?               | N/A  |
| N/A                                     | Landing Slope (%)     | N/A  | N/A  | DWS Length (in)             | N/A  |
| N/A                                     | Landing X Slope (%)   | N/A  | N/A  | DWS Full Width?             | N/A  |
| N/A                                     | Landing Curb? (Y/N)   | N/A  | N/A  | DWS Offset (in)             | N/A  |
| N/A                                     | Shared Landing?       | N/A  |      |                             |      |
| N/A                                     | Gutter Ponding?       | N/A  | N/A  | Gutter Slope (%)            | N/A  |
| N/A                                     | Gutter Lip Ht (in)    | N/A  | N/A  | Gutter X Slope (%)          | N/A  |
| N/A                                     | Painted X Walk1?      | No   | N/A  | Painted X Walk2?            | No   |
|                                         | X Walk 1 Direction    | To E |      | X Walk 2 Direction          | To N |
| N/A                                     | X Walk 1 Width (in)   | N/A  | N/A  | X Walk 2 Width (in)         | N/A  |
|                                         | X Walk 1 Slope (%)    | 2.3  |      | X Walk 2 Slope (%)          | 3.0  |
|                                         | X Walk 1 X Slope (%)  | 4.1  |      | X Walk 2 X Slope (%)        | 1.4  |
| N/A                                     | Ramp inside XWalk1?   | N/A  | N/A  | Ramp inside XWalk2?         | N/A  |
|                                         | Road Slope (%)        | 2.3  | N/A  | Clear Space?                | N/A  |
|                                         | Road X Slope (%)      | 1.8  | N/A  | Clear Space to XWalk (in)   | N/A  |
| N/A                                     | Any Obstructions?     | N/A  | N/A  | Storm Grate/Utility Hazard? | N/A  |
|                                         | Obstruction Type      |      |      | Storm Grate/Utility Type    |      |
|                                         |                       | N/A  |      |                             | N/A  |
|                                         |                       |      | Yes  | Surface Condition? (G/P)    | Good |
|                                         |                       |      |      |                             |      |