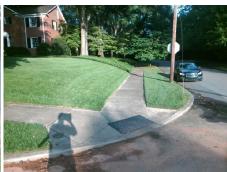

## Field Measurements/Component Compliance

Street 1 Name
Stop Condition-Street 2
Street 2 Name
Stop Condition-Street 1

HEMPSTEAD PL None CHEROKEE PL StopSign Possible Solutions:

Remove & Replace Curb Ramp With
Two New Directional Ramps or
Equivalent.

Surveyor Notes:
N/A

PROW/ADA:
Not Found, R304.2.2, R304.5.3

Total Cost: \$ 3200.00

| Field Measurements/Component Compliance |                       |      |      |                             |      |
|-----------------------------------------|-----------------------|------|------|-----------------------------|------|
| Compliance Description                  |                       | Data | Comp | liance Description          | Data |
| N/A                                     | Ramp Length (in)      | 35.0 | No   | Ramp Slope (%)              | 15.5 |
| Yes                                     | Ramp Width (in)       | 48.0 | No   | Ramp XSlope (%)             | 2.6  |
| N/A                                     | Flare Type LT         | N/A  | N/A  | Flare Type RT               | N/A  |
| N/A                                     | Flare Slope LT (%)    | N/A  | N/A  | Flare Slope RT (%)          | N/A  |
| N/A                                     | Flare Traversable LT? | N/A  | N/A  | Flare Traversable RT?       | N/A  |
| N/A                                     | Landing Length (in)   | N/A  | N/A  | DWS Provided?               | N/A  |
| N/A                                     | Landing Width (in)    | N/A  | N/A  | DWS Contrast?               | N/A  |
| N/A                                     | Landing Slope (%)     | N/A  | N/A  | DWS Length (in)             | N/A  |
| N/A                                     | Landing X Slope (%)   | N/A  | N/A  | DWS Full Width?             | N/A  |
| N/A                                     | Landing Curb? (Y/N)   | N/A  | N/A  | DWS Offset (in)             | N/A  |
| N/A                                     | Shared Landing?       | N/A  |      |                             |      |
| N/A                                     | Gutter Ponding?       | N/A  | N/A  | Gutter Slope (%)            | N/A  |
| N/A                                     | Gutter Lip Ht (in)    | N/A  | N/A  | Gutter X Slope (%)          | N/A  |
| N/A                                     | Painted X Walk1?      | No   | N/A  | Painted X Walk2?            | No   |
|                                         | X Walk 1 Direction    | To E |      | X Walk 2 Direction          | To N |
| N/A                                     | X Walk 1 Width (in)   | N/A  | N/A  | X Walk 2 Width (in)         | N/A  |
|                                         | X Walk 1 Slope (%)    | 2.3  |      | X Walk 2 Slope (%)          | 3.0  |
|                                         | X Walk 1 X Slope (%)  | 4.1  |      | X Walk 2 X Slope (%)        | 1.4  |
| N/A                                     | Ramp inside XWalk1?   | N/A  | N/A  | Ramp inside XWalk2?         | N/A  |
|                                         | Road Slope (%)        | 2.3  | N/A  | Clear Space?                | N/A  |
|                                         | Road X Slope (%)      | 1.8  | N/A  | Clear Space to XWalk (in)   | N/A  |
| N/A                                     | Any Obstructions?     | N/A  | N/A  | Storm Grate/Utility Hazard? | N/A  |
|                                         | Obstruction Type      |      |      | Storm Grate/Utility Type    |      |
|                                         |                       | N/A  |      |                             | N/A  |
|                                         |                       |      | Yes  | Surface Condition? (G/P)    | Good |
|                                         |                       |      |      |                             |      |