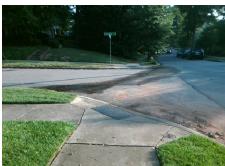

## Field Measurements/Component Compliance

Street 1 Name
Stop Condition-Street 2
Street 2 Name
Stop Condition-Street 1

HEMPSTEAD PL None CHEROKEE PL StopSign Possible Solutions:

Remove & Replace Curb Ramp With
Two New Directional Ramps or
Equivalent.

Surveyor Notes:
N/A

PROW/ADA:
Not Found, R304.2.2, R304.5.3

Total Cost: \$ 3200.00

| Field Measurements/Component Compliance |                       |      |      |                             |      |
|-----------------------------------------|-----------------------|------|------|-----------------------------|------|
| Compliance Description                  |                       | Data | Comp | liance Description          | Data |
| N/A                                     | Ramp Length (in)      | 35.0 | No   | Ramp Slope (%)              | 15.5 |
| Yes                                     | Ramp Width (in)       | 48.0 | No   | Ramp XSlope (%)             | 2.6  |
| N/A                                     | Flare Type LT         | N/A  | N/A  | Flare Type RT               | N/A  |
| N/A                                     | Flare Slope LT (%)    | N/A  | N/A  | Flare Slope RT (%)          | N/A  |
| N/A                                     | Flare Traversable LT? | N/A  | N/A  | Flare Traversable RT?       | N/A  |
| N/A                                     | Landing Length (in)   | N/A  | N/A  | DWS Provided?               | N/A  |
| N/A                                     | Landing Width (in)    | N/A  | N/A  | DWS Contrast?               | N/A  |
| N/A                                     | Landing Slope (%)     | N/A  | N/A  | DWS Length (in)             | N/A  |
| N/A                                     | Landing X Slope (%)   | N/A  | N/A  | DWS Full Width?             | N/A  |
| N/A                                     | Landing Curb? (Y/N)   | N/A  | N/A  | DWS Offset (in)             | N/A  |
| N/A                                     | Shared Landing?       | N/A  |      |                             |      |
| N/A                                     | Gutter Ponding?       | N/A  | N/A  | Gutter Slope (%)            | N/A  |
| N/A                                     | Gutter Lip Ht (in)    | N/A  | N/A  | Gutter X Slope (%)          | N/A  |
| N/A                                     | Painted X Walk1?      | No   | N/A  | Painted X Walk2?            | No   |
|                                         | X Walk 1 Direction    | To E |      | X Walk 2 Direction          | To N |
| N/A                                     | X Walk 1 Width (in)   | N/A  | N/A  | X Walk 2 Width (in)         | N/A  |
|                                         | X Walk 1 Slope (%)    | 2.3  |      | X Walk 2 Slope (%)          | 3.0  |
|                                         | X Walk 1 X Slope (%)  | 4.1  |      | X Walk 2 X Slope (%)        | 1.4  |
| N/A                                     | Ramp inside XWalk1?   | N/A  | N/A  | Ramp inside XWalk2?         | N/A  |
|                                         | Road Slope (%)        | 2.3  | N/A  | Clear Space?                | N/A  |
|                                         | Road X Slope (%)      | 1.8  | N/A  | Clear Space to XWalk (in)   | N/A  |
| N/A                                     | Any Obstructions?     | N/A  | N/A  | Storm Grate/Utility Hazard? | N/A  |
|                                         | Obstruction Type      |      |      | Storm Grate/Utility Type    |      |
|                                         |                       | N/A  |      |                             | N/A  |
|                                         |                       |      | Yes  | Surface Condition? (G/P)    | Good |
|                                         |                       |      |      |                             |      |