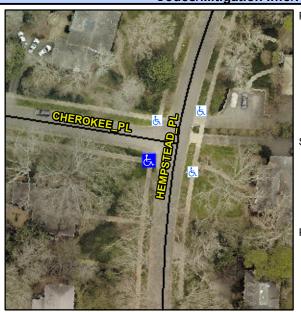

## Access Compliance Report Public Rights-of-Way (Curb Ramps)

Intersection ID: 15818 Main Street: CHEROKEE\_PL Cross Street: HEMPSTEAD\_PL Location: SW

ADA ID: 729ADDD83950 Ramp Type: PerpDiag Initial Pass/Fail: Fail Overall Compliance: No Severity Score: 26.25

## Field Measurements/Component Compliance

Street 1 Name
Stop Condition-Street 2
Street 2 Name
Stop Condition-Street 1

HEMPSTEAD PL None CHEROKEE PL StopSign Possible Solutions:

Remove & Replace Curb Ramp With
Two New Directional Ramps or
Equivalent.