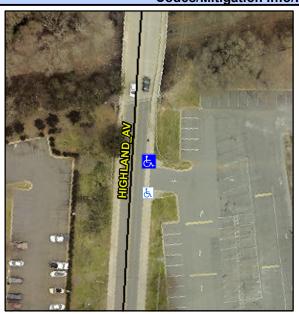

## Access Compliance Report Public Rights-of-Way (Curb Ramps)

Intersection ID: 10017210 Main Street: HIGHLAND\_AV Cross Street: N/A Location: NE

ADA ID: 729B56FBEC52 Ramp Type: PerpDiag Initial Pass/Fail: Fail Overall Compliance: No Severity Score: 46.25

## Field Measurements/Component Compliance

Street 1 Name
Stop Condition-Street 2
Street 2 Name
Stop Condition-Street 1

HIGHLAND AV None ENTRANCE None Possible Solutions:

Remove & Replace Curb Ramp With Two New Directional Ramps or Equivalent.