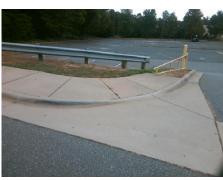

## Field Measurements/Component Compliance

Street 1 Name
Stop Condition-Street 2
Street 2 Name
Stop Condition-Street 1

HIGHLAND AV None ENTRANCE None Possible Solutions:

Remove & Replace Curb Ramp With Two New Directional Ramps or Equivalent.

Surveyor Notes:

N/A

PROW/ADA:

R304.5.1, R304.2.2, R304.5.3

Total Cost: \$ 3200.00

| Compliance Description Da |                       | Data | Compliance Description |                             | Data |
|---------------------------|-----------------------|------|------------------------|-----------------------------|------|
| N/A                       | Ramp Length (in)      | 58.5 | No                     | Ramp Slope (%)              | 9.0  |
| No                        | Ramp Width (in)       | 37.0 | No                     | Ramp XSlope (%)             | 9.9  |
| N/A                       | Flare Type LT         | N/A  | N/A                    | Flare Type RT               | N/A  |
| N/A                       | Flare Slope LT (%)    | N/A  | N/A                    | Flare Slope RT (%)          | N/A  |
| N/A                       | Flare Traversable LT? | N/A  | N/A                    | Flare Traversable RT?       | N/A  |
| N/A                       | Landing Length (in)   | N/A  | N/A                    | DWS Provided?               | N/A  |
| N/A                       | Landing Width (in)    | N/A  | N/A                    | DWS Contrast?               | N/A  |
| N/A                       | Landing Slope (%)     | N/A  | N/A                    | DWS Length (in)             | N/A  |
| N/A                       | Landing X Slope (%)   | N/A  | N/A                    | DWS Full Width?             | N/A  |
| N/A                       | Landing Curb? (Y/N)   | N/A  | N/A                    | DWS Offset (in)             | N/A  |
| N/A                       | Shared Landing?       | N/A  |                        |                             |      |
| N/A                       | Gutter Ponding?       | N/A  | N/A                    | Gutter Slope (%)            | N/A  |
| N/A                       | Gutter Lip Ht (in)    | N/A  | N/A                    | Gutter X Slope (%)          | N/A  |
| N/A                       | Painted X Walk1?      | No   | N/A                    | Painted X Walk2?            | No   |
|                           | X Walk 1 Direction    | To W |                        | X Walk 2 Direction          | To S |
| N/A                       | X Walk 1 Width (in)   | N/A  | N/A                    | X Walk 2 Width (in)         | N/A  |
|                           | X Walk 1 Slope (%)    | 1.0  |                        | X Walk 2 Slope (%)          | 2.5  |
|                           | X Walk 1 X Slope (%)  | 2.4  |                        | X Walk 2 X Slope (%)        | 9.5  |
| N/A                       | Ramp inside XWalk1?   | N/A  | N/A                    | Ramp inside XWalk2?         | N/A  |
|                           | Road Slope (%)        | 3.8  | N/A                    | Clear Space?                | N/A  |
|                           | Road X Slope (%)      | 1.8  | N/A                    | Clear Space to XWalk (in)   | N/A  |
| N/A                       | Any Obstructions?     | N/A  | N/A                    | Storm Grate/Utility Hazard? | N/A  |
|                           | Obstruction Type      |      | l                      | Storm Grate/Utility Type    |      |
|                           |                       | N/A  |                        |                             | N/A  |
|                           |                       |      | Yes                    | Surface Condition? (G/P)    | Good |