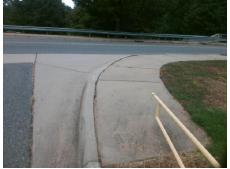

## Field Measurements/Component Compliance

Street 1 Name
Stop Condition-Street 2
Street 2 Name
Stop Condition-Street 1

HIGHLAND AV None ENTRANCE None Possible Solutions:

Remove & Replace Curb Ramp With Two New Directional Ramps or Equivalent.

Surveyor Notes:

N/A

PROW/ADA:

R304.5.1, R304.2.2, R304.5.3

Total Cost: \$ 3200.00

| Compliance Description Da |                       | Data | Compliance Description |                             | Data |
|---------------------------|-----------------------|------|------------------------|-----------------------------|------|
| N/A                       | Ramp Length (in)      | 58.5 | No                     | Ramp Slope (%)              | 9.0  |
| No                        | Ramp Width (in)       | 37.0 | No                     | Ramp XSlope (%)             | 9.9  |
| N/A                       | Flare Type LT         | N/A  | N/A                    | Flare Type RT               | N/A  |
| N/A                       | Flare Slope LT (%)    | N/A  | N/A                    | Flare Slope RT (%)          | N/A  |
| N/A                       | Flare Traversable LT? | N/A  | N/A                    | Flare Traversable RT?       | N/A  |
| N/A                       | Landing Length (in)   | N/A  | N/A                    | DWS Provided?               | N/A  |
| N/A                       | Landing Width (in)    | N/A  | N/A                    | DWS Contrast?               | N/A  |
| N/A                       | Landing Slope (%)     | N/A  | N/A                    | DWS Length (in)             | N/A  |
| N/A                       | Landing X Slope (%)   | N/A  | N/A                    | DWS Full Width?             | N/A  |
| N/A                       | Landing Curb? (Y/N)   | N/A  | N/A                    | DWS Offset (in)             | N/A  |
| N/A                       | Shared Landing?       | N/A  |                        |                             |      |
| N/A                       | Gutter Ponding?       | N/A  | N/A                    | Gutter Slope (%)            | N/A  |
| N/A                       | Gutter Lip Ht (in)    | N/A  | N/A                    | Gutter X Slope (%)          | N/A  |
| N/A                       | Painted X Walk1?      | No   | N/A                    | Painted X Walk2?            | No   |
|                           | X Walk 1 Direction    | To W |                        | X Walk 2 Direction          | To S |
| N/A                       | X Walk 1 Width (in)   | N/A  | N/A                    | X Walk 2 Width (in)         | N/A  |
|                           | X Walk 1 Slope (%)    | 1.0  |                        | X Walk 2 Slope (%)          | 2.5  |
|                           | X Walk 1 X Slope (%)  | 2.4  |                        | X Walk 2 X Slope (%)        | 9.5  |
| N/A                       | Ramp inside XWalk1?   | N/A  | N/A                    | Ramp inside XWalk2?         | N/A  |
|                           | Road Slope (%)        | 3.8  | N/A                    | Clear Space?                | N/A  |
|                           | Road X Slope (%)      | 1.8  | N/A                    | Clear Space to XWalk (in)   | N/A  |
| N/A                       | Any Obstructions?     | N/A  | N/A                    | Storm Grate/Utility Hazard? | N/A  |
|                           | Obstruction Type      |      | l                      | Storm Grate/Utility Type    |      |
|                           |                       | N/A  |                        |                             | N/A  |
|                           |                       |      | Yes                    | Surface Condition? (G/P)    | Good |