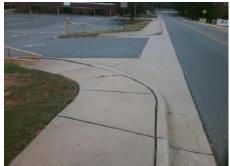

## Field Measurements/Component Compliance

Street 1 Name
Stop Condition-Street 2
Street 2 Name
Stop Condition-Street 1

HIGHLAND AV None ENTRANCE None Possible Solutions:

Remove & Replace Curb Ramp With Two New Directional Ramps or Equivalent.

Surveyor Notes:

N/A

PROW/ADA:

R304.5.1, R304.2.2, R304.5.3

Total Cost: \$ 3200.00

| Compliance Description Da |                       | Data | Compliance Description |                             | Data |
|---------------------------|-----------------------|------|------------------------|-----------------------------|------|
| N/A                       | Ramp Length (in)      | 58.5 | No                     | Ramp Slope (%)              | 9.0  |
| No                        | Ramp Width (in)       | 37.0 | No                     | Ramp XSlope (%)             | 9.9  |
| N/A                       | Flare Type LT         | N/A  | N/A                    | Flare Type RT               | N/A  |
| N/A                       | Flare Slope LT (%)    | N/A  | N/A                    | Flare Slope RT (%)          | N/A  |
| N/A                       | Flare Traversable LT? | N/A  | N/A                    | Flare Traversable RT?       | N/A  |
| N/A                       | Landing Length (in)   | N/A  | N/A                    | DWS Provided?               | N/A  |
| N/A                       | Landing Width (in)    | N/A  | N/A                    | DWS Contrast?               | N/A  |
| N/A                       | Landing Slope (%)     | N/A  | N/A                    | DWS Length (in)             | N/A  |
| N/A                       | Landing X Slope (%)   | N/A  | N/A                    | DWS Full Width?             | N/A  |
| N/A                       | Landing Curb? (Y/N)   | N/A  | N/A                    | DWS Offset (in)             | N/A  |
| N/A                       | Shared Landing?       | N/A  |                        |                             |      |
| N/A                       | Gutter Ponding?       | N/A  | N/A                    | Gutter Slope (%)            | N/A  |
| N/A                       | Gutter Lip Ht (in)    | N/A  | N/A                    | Gutter X Slope (%)          | N/A  |
| N/A                       | Painted X Walk1?      | No   | N/A                    | Painted X Walk2?            | No   |
|                           | X Walk 1 Direction    | To W |                        | X Walk 2 Direction          | To S |
| N/A                       | X Walk 1 Width (in)   | N/A  | N/A                    | X Walk 2 Width (in)         | N/A  |
|                           | X Walk 1 Slope (%)    | 1.0  |                        | X Walk 2 Slope (%)          | 2.5  |
|                           | X Walk 1 X Slope (%)  | 2.4  |                        | X Walk 2 X Slope (%)        | 9.5  |
| N/A                       | Ramp inside XWalk1?   | N/A  | N/A                    | Ramp inside XWalk2?         | N/A  |
|                           | Road Slope (%)        | 3.8  | N/A                    | Clear Space?                | N/A  |
|                           | Road X Slope (%)      | 1.8  | N/A                    | Clear Space to XWalk (in)   | N/A  |
| N/A                       | Any Obstructions?     | N/A  | N/A                    | Storm Grate/Utility Hazard? | N/A  |
|                           | Obstruction Type      |      | l                      | Storm Grate/Utility Type    |      |
|                           |                       | N/A  |                        |                             | N/A  |
|                           |                       |      | Yes                    | Surface Condition? (G/P)    | Good |