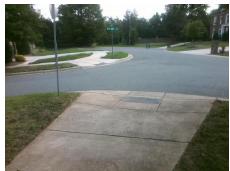

## Field Measurements/Component Compliance

Street 1 Name
Stop Condition-Street 2
Street 2 Name
Stop Condition-Street 1

RED BIRD TL None OLDE WHITE LN StopSign Possible Solutions:

Remove & Replace Curb Ramp With Two New Directional Ramps or Equivalent.

Surveyor Notes:

N/A

PROW/ADA:

Not Found, R304.5.1, R304.5.3

Total Cost: \$ 3200.00

| Comp | liance Description    | Data | a Compliance Description |                             | Data  |
|------|-----------------------|------|--------------------------|-----------------------------|-------|
| N/A  | Ramp Length (in)      | 53.0 | Yes                      | Ramp Slope (%)              | 5.5   |
| No.  | Ramp Width (in)       | 47.0 | No                       | Ramp XSlope (%)             | 3.0   |
| N/A  | Flare Type LT         | N/A  | N/A                      | Flare Type RT               | N/A   |
| N/A  | · ·                   | N/A  | N/A                      | **                          | N/A   |
|      | Flare Slope LT (%)    |      |                          | Flare Slope RT (%)          |       |
| N/A  | Flare Traversable LT? | N/A  | N/A                      | Flare Traversable RT?       | N/A   |
| N/A  | Landing Length (in)   | N/A  | N/A                      | DWS Provided?               | N/A   |
| N/A  | Landing Width (in)    | N/A  | N/A                      | DWS Contrast?               | N/A   |
| N/A  | Landing Slope (%)     | N/A  | N/A                      | DWS Length (in)             | N/A   |
| N/A  | Landing X Slope (%)   | N/A  | N/A                      | DWS Full Width?             | N/A   |
| N/A  | Landing Curb? (Y/N)   | N/A  | N/A                      | DWS Offset (in)             | N/A   |
| N/A  | Shared Landing?       | N/A  |                          |                             |       |
| N/A  | Gutter Ponding?       | N/A  | N/A                      | Gutter Slope (%)            | N/A   |
| N/A  | Gutter Lip Ht (in)    | N/A  | N/A                      | Gutter X Slope (%)          | N/A   |
| N/A  | Painted X Walk1?      | No   | N/A                      | Painted X Walk2?            | No    |
|      | X Walk 1 Direction    | To S |                          | X Walk 2 Direction          | To SE |
| N/A  | X Walk 1 Width (in)   | N/A  | N/A                      | X Walk 2 Width (in)         | N/A   |
|      | X Walk 1 Slope (%)    | 7.7  |                          | X Walk 2 Slope (%)          | 4.2   |
|      | X Walk 1 X Slope (%)  | 2.8  |                          | X Walk 2 X Slope (%)        | 6.6   |
| N/A  | Ramp inside XWalk1?   | N/A  | N/A                      | Ramp inside XWalk2?         | N/A   |
|      | Road Slope (%)        | 6.4  | N/A                      | Clear Space?                | N/A   |
|      | Road X Slope (%)      | 7.0  | N/A                      | Clear Space to XWalk (in)   | N/A   |
| N/A  | Any Obstructions?     | N/A  | N/A                      | Storm Grate/Utility Hazard? | N/A   |
|      | Obstruction Type      |      | l                        | Storm Grate/Utility Type    |       |
|      |                       | N/A  |                          |                             | N/A   |

Surface Condition? (G/P)

Good