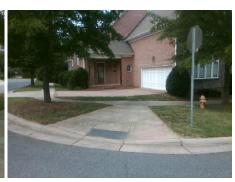

## Field Measurements/Component Compliance

Street 1 Name
Stop Condition-Street 2
Street 2 Name
Stop Condition-Street 1

RED BIRD TL None OLDE WHITE LN StopSign Possible Solutions:

Remove & Replace Curb Ramp With Two New Directional Ramps or Equivalent.

Surveyor Notes:

N/A

PROW/ADA:

Not Found, R304.5.1, R304.5.3

Total Cost: \$ 3200.00

| Comp | liance Description    | Data | a Compliance Description |                             | Data  |
|------|-----------------------|------|--------------------------|-----------------------------|-------|
| N/A  | Ramp Length (in)      | 53.0 | Yes                      | Ramp Slope (%)              | 5.5   |
| No.  | Ramp Width (in)       | 47.0 | No                       | Ramp XSlope (%)             | 3.0   |
| N/A  | Flare Type LT         | N/A  | N/A                      | Flare Type RT               | N/A   |
| N/A  | · ·                   | N/A  | N/A                      | **                          | N/A   |
|      | Flare Slope LT (%)    |      |                          | Flare Slope RT (%)          |       |
| N/A  | Flare Traversable LT? | N/A  | N/A                      | Flare Traversable RT?       | N/A   |
| N/A  | Landing Length (in)   | N/A  | N/A                      | DWS Provided?               | N/A   |
| N/A  | Landing Width (in)    | N/A  | N/A                      | DWS Contrast?               | N/A   |
| N/A  | Landing Slope (%)     | N/A  | N/A                      | DWS Length (in)             | N/A   |
| N/A  | Landing X Slope (%)   | N/A  | N/A                      | DWS Full Width?             | N/A   |
| N/A  | Landing Curb? (Y/N)   | N/A  | N/A                      | DWS Offset (in)             | N/A   |
| N/A  | Shared Landing?       | N/A  |                          |                             |       |
| N/A  | Gutter Ponding?       | N/A  | N/A                      | Gutter Slope (%)            | N/A   |
| N/A  | Gutter Lip Ht (in)    | N/A  | N/A                      | Gutter X Slope (%)          | N/A   |
| N/A  | Painted X Walk1?      | No   | N/A                      | Painted X Walk2?            | No    |
|      | X Walk 1 Direction    | To S |                          | X Walk 2 Direction          | To SE |
| N/A  | X Walk 1 Width (in)   | N/A  | N/A                      | X Walk 2 Width (in)         | N/A   |
|      | X Walk 1 Slope (%)    | 7.7  |                          | X Walk 2 Slope (%)          | 4.2   |
|      | X Walk 1 X Slope (%)  | 2.8  |                          | X Walk 2 X Slope (%)        | 6.6   |
| N/A  | Ramp inside XWalk1?   | N/A  | N/A                      | Ramp inside XWalk2?         | N/A   |
|      | Road Slope (%)        | 6.4  | N/A                      | Clear Space?                | N/A   |
|      | Road X Slope (%)      | 7.0  | N/A                      | Clear Space to XWalk (in)   | N/A   |
| N/A  | Any Obstructions?     | N/A  | N/A                      | Storm Grate/Utility Hazard? | N/A   |
|      | Obstruction Type      |      | l                        | Storm Grate/Utility Type    |       |
|      |                       | N/A  |                          |                             | N/A   |

Surface Condition? (G/P)

Good