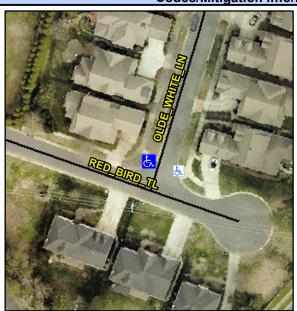

## Access Compliance Report Public Rights-of-Way (Curb Ramps)

Intersection ID: 46950 Main Street: RED\_BIRD\_TL Cross Street: OLDE\_WHITE\_LN Location: N

ADA ID: 729BDA355E3A Ramp Type: PerpDiag Initial Pass/Fail: Fail Overall Compliance: No Severity Score: 10

## Field Measurements/Component Compliance

Street 1 Name
Stop Condition-Street 2
Street 2 Name
Stop Condition-Street 1

RED BIRD TL None OLDE WHITE LN StopSign Possible Solutions:

Remove & Replace Curb Ramp With Two New Directional Ramps or Equivalent.