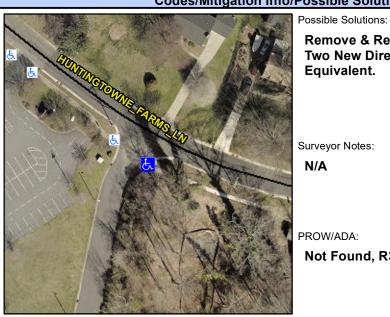

## **Access Compliance Report Public Rights-of-Way** (Curb Ramps)

Intersection ID: 10028782 Main Street: HUNTINGTOWNE FARMS LN Cross Street: N/A Location: SE

**ADA ID: 729EBFF6F018** Ramp Type: BlendTrans1 Initial Pass/Fail: Fail **Overall Compliance: No Severity Score:** 12.5

## **Codes/Mitigation Info/Possible Solution**

## Field Measurements/Component Compliance

**HUNTINGTOWNE FARMS LN** Street 1 Name Stop Condition-Street 1 None Street 2 Name N/A Stop Condition-Street 2 None Remove & Replace Curb Ramp With Two New Directional Ramps or Equivalent.

Surveyor Notes:

N/A

PROW/ADA:

Not Found, R304.5.3

Total Cost:

3200.00

| Field Measurements/Component Compilance |                       |       |                     |                             |       |  |  |  |
|-----------------------------------------|-----------------------|-------|---------------------|-----------------------------|-------|--|--|--|
| Compliance Description Data             |                       | Comp  | oliance Description | Data                        |       |  |  |  |
| N/A                                     | Ramp Length (in)      | 60.0  | Yes                 | BlendTrans Slope (%)        | 3.5   |  |  |  |
| Yes                                     | Ramp Width (in)       | 48.0  | No                  | BlendTrans XSlope (%)       | 6.0   |  |  |  |
| N/A                                     | Flare Type LT         | N/A   | N/A                 | Flare Type RT               | N/A   |  |  |  |
| N/A                                     | Flare Slope LT (%)    | N/A   | N/A                 | Flare Slope RT (%)          | N/A   |  |  |  |
| N/A                                     | Flare Traversable LT? | N/A   | N/A                 | Flare Traversable RT?       | N/A   |  |  |  |
| N/A                                     | Landing Length (in)   | N/A   | N/A                 | DWS Provided?               | N/A   |  |  |  |
| N/A                                     | Landing Width (in)    | N/A   | N/A                 | DWS Contrast?               | N/A   |  |  |  |
| N/A                                     | Landing Slope (%)     | N/A   | N/A                 | DWS Length (in)             | N/A   |  |  |  |
| N/A                                     | Landing X Slope (%)   | N/A   | N/A                 | DWS Full Width?             | N/A   |  |  |  |
| N/A                                     | Landing Curb? (Y/N)   | N/A   | N/A                 | DWS Offset (in)             | N/A   |  |  |  |
| N/A                                     | Shared Landing?       | N/A   |                     |                             |       |  |  |  |
| N/A                                     | Gutter Ponding?       | N/A   | N/A                 | Gutter Slope (%)            | N/A   |  |  |  |
| N/A                                     | Gutter Lip Ht (in)    | N/A   | N/A                 | Gutter X Slope (%)          | N/A   |  |  |  |
| N/A                                     | Painted X Walk1?      | No    | N/A                 | Painted X Walk2?            | Yes   |  |  |  |
|                                         | X Walk 1 Direction    | To NE |                     | X Walk 2 Direction          | To NW |  |  |  |
|                                         | X Walk 1 Width (in)   | N/A   |                     | X Walk 2 Width (in)         | 92.0  |  |  |  |
|                                         | X Walk 1 Slope (%)    | 5.8   |                     | X Walk 2 Slope (%)          | 2.6   |  |  |  |
|                                         | X Walk 1 X Slope (%)  | 3.1   |                     | X Walk 2 X Slope (%)        | 5.5   |  |  |  |
| N/A                                     | Ramp inside XWalk1?   | N/A   | N/A                 | Ramp inside XWalk2?         | Yes   |  |  |  |
|                                         | Road Slope (%)        | 6.8   |                     | Clear Space?                | N/A   |  |  |  |
|                                         | Road X Slope (%)      | 0.9   | N/A                 | Clear Space to XWalk (in)   | N/A   |  |  |  |
| N/A                                     | Any Obstructions?     | N/A   | N/A                 | Storm Grate/Utility Hazard? | N/A   |  |  |  |
|                                         | Obstruction Type      |       |                     | Storm Grate/Utility Type    |       |  |  |  |
|                                         |                       | N/A   |                     |                             | N/A   |  |  |  |
|                                         |                       |       | Yes                 | Surface Condition? (G/P)    | Good  |  |  |  |
| 72                                      |                       |       | No                  | Curb Slope (%)              | 9.3   |  |  |  |