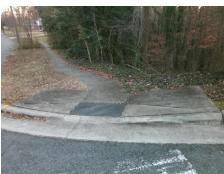

## Field Measurements/Component Compliance

**HUNTINGTOWNE FARMS LN** Street 1 Name Stop Condition-Street 1 None Street 2 Name N/A Stop Condition-Street 2 None Remove & Replace Curb Ramp With Two New Directional Ramps or Equivalent.

Surveyor Notes:

N/A

PROW/ADA:

Not Found, R304.5.3

Total Cost:

3200.00

| Field Measurements/Component Compilance |                       |       |                     |                             |       |  |  |  |
|-----------------------------------------|-----------------------|-------|---------------------|-----------------------------|-------|--|--|--|
| Compliance Description Data             |                       | Comp  | oliance Description | Data                        |       |  |  |  |
| N/A                                     | Ramp Length (in)      | 60.0  | Yes                 | BlendTrans Slope (%)        | 3.5   |  |  |  |
| Yes                                     | Ramp Width (in)       | 48.0  | No                  | BlendTrans XSlope (%)       | 6.0   |  |  |  |
| N/A                                     | Flare Type LT         | N/A   | N/A                 | Flare Type RT               | N/A   |  |  |  |
| N/A                                     | Flare Slope LT (%)    | N/A   | N/A                 | Flare Slope RT (%)          | N/A   |  |  |  |
| N/A                                     | Flare Traversable LT? | N/A   | N/A                 | Flare Traversable RT?       | N/A   |  |  |  |
| N/A                                     | Landing Length (in)   | N/A   | N/A                 | DWS Provided?               | N/A   |  |  |  |
| N/A                                     | Landing Width (in)    | N/A   | N/A                 | DWS Contrast?               | N/A   |  |  |  |
| N/A                                     | Landing Slope (%)     | N/A   | N/A                 | DWS Length (in)             | N/A   |  |  |  |
| N/A                                     | Landing X Slope (%)   | N/A   | N/A                 | DWS Full Width?             | N/A   |  |  |  |
| N/A                                     | Landing Curb? (Y/N)   | N/A   | N/A                 | DWS Offset (in)             | N/A   |  |  |  |
| N/A                                     | Shared Landing?       | N/A   |                     |                             |       |  |  |  |
| N/A                                     | Gutter Ponding?       | N/A   | N/A                 | Gutter Slope (%)            | N/A   |  |  |  |
| N/A                                     | Gutter Lip Ht (in)    | N/A   | N/A                 | Gutter X Slope (%)          | N/A   |  |  |  |
| N/A                                     | Painted X Walk1?      | No    | N/A                 | Painted X Walk2?            | Yes   |  |  |  |
|                                         | X Walk 1 Direction    | To NE |                     | X Walk 2 Direction          | To NW |  |  |  |
|                                         | X Walk 1 Width (in)   | N/A   |                     | X Walk 2 Width (in)         | 92.0  |  |  |  |
|                                         | X Walk 1 Slope (%)    | 5.8   |                     | X Walk 2 Slope (%)          | 2.6   |  |  |  |
|                                         | X Walk 1 X Slope (%)  | 3.1   |                     | X Walk 2 X Slope (%)        | 5.5   |  |  |  |
| N/A                                     | Ramp inside XWalk1?   | N/A   | N/A                 | Ramp inside XWalk2?         | Yes   |  |  |  |
|                                         | Road Slope (%)        | 6.8   |                     | Clear Space?                | N/A   |  |  |  |
|                                         | Road X Slope (%)      | 0.9   | N/A                 | Clear Space to XWalk (in)   | N/A   |  |  |  |
| N/A                                     | Any Obstructions?     | N/A   | N/A                 | Storm Grate/Utility Hazard? | N/A   |  |  |  |
|                                         | Obstruction Type      |       |                     | Storm Grate/Utility Type    |       |  |  |  |
|                                         |                       | N/A   |                     |                             | N/A   |  |  |  |
|                                         |                       |       | Yes                 | Surface Condition? (G/P)    | Good  |  |  |  |
| 72                                      |                       |       | No                  | Curb Slope (%)              | 9.3   |  |  |  |