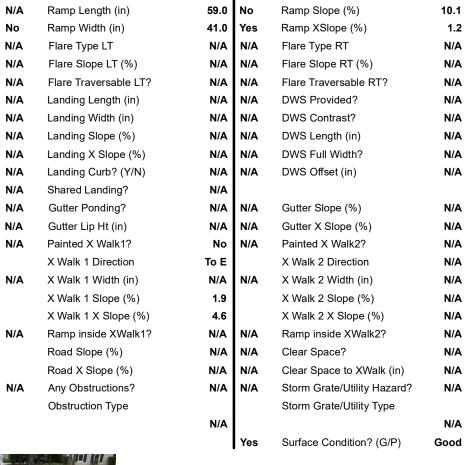

## Field Measurements/Component Compliance

Compliance Description

Data

Street 1 Name
Stop Condition-Street 2
StopSign
Street 2 Name
N/A
Stop Condition-Street 1
N/A

|          | Possible Solutions:           | Compli | ance   | Description    |
|----------|-------------------------------|--------|--------|----------------|
|          | Remove & Replace Entire Ramp. | N/A    | Ramp   | Length (in)    |
| 3        | ·                             | No     | Ramp   | Width (in)     |
| Į.       |                               | N/A    | Flare  | Type LT        |
| 100      |                               | N/A    | Flare  | Slope LT (%)   |
|          |                               | N/A    | Flare  | Traversable L1 |
| 4        |                               | N/A    | Landi  | ng Length (in) |
|          | Surveyor Notes:               | N/A    | Landi  | ng Width (in)  |
| 5        | N/A                           | N/A    | Landi  | ng Slope (%)   |
| â        |                               | N/A    | Landi  | ng X Slope (%  |
| á        |                               | N/A    | Landi  | ng Curb? (Y/N  |
| 4        |                               | N/A    | Share  | d Landing?     |
|          | PROW/ADA:                     | N/A    | Gutte  | r Ponding?     |
| -        | Not Found, R304.5.1, R304.2.2 | N/A    | Gutte  | r Lip Ht (in)  |
|          |                               | N/A    | Painte | ed X Walk1?    |
| Se of Se |                               |        | X Wal  | k 1 Direction  |
| 10       |                               | N/A    | X Wal  | k 1 Width (in) |
|          |                               |        | X Wal  | k 1 Slope (%)  |
|          |                               |        | X Wal  | k 1 X Slope (% |
|          |                               | N/A    | Ramp   | inside XWalk   |
|          |                               |        | Road   | Slope (%)      |