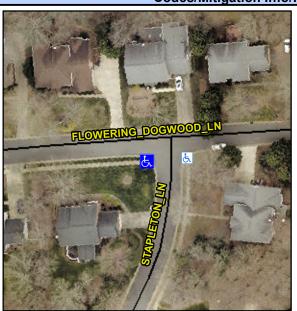

## Access Compliance Report Public Rights-of-Way (Curb Ramps)

Data

Intersection ID: 26037 Main Street: FLOWERING\_DOGWOOD\_LN Cross Street: STAPLETON\_LN Location: SW

ADA ID: 72A97BA54134 Ramp Type: Perp Initial Pass/Fail: Fail Overall Compliance: No Severity Score: 21.25