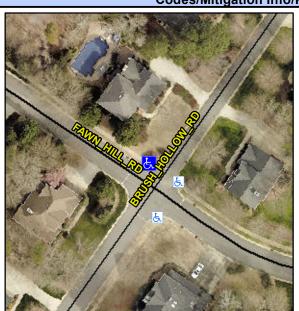

## Access Compliance Report Public Rights-of-Way (Curb Ramps)

Intersection ID: 27461 Main Street: BRUSH\_HOLLOW\_RD Cross Street: FAWN\_HILL\_RD Location: N

ADA ID: 72B330AD9879 Ramp Type: Perp Initial Pass/Fail: Fail Overall Compliance: No Severity Score: 8.75

## Field Measurements/Component Compliance

Street 1 Name BRUSH HOLLOW RD
Stop Condition-Street 2 StopSign
Street 2 Name N/A
Stop Condition-Street 1 N/A

Possible Solutions:

Remove & Replace Entire Ramp.

Surveyor Notes: