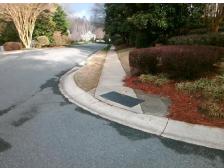

## Field Measurements/Component Compliance

Street 1 Name BRUSH HOLLOW RD
Stop Condition-Street 2 StopSign
Street 2 Name N/A
Stop Condition-Street 1 N/A

Possible Solutions:

Remove & Replace Entire Ramp.

Surveyor Notes:

N/A

PROW/ADA:

Not Found, R304.5.1

Not Found, R304.5.1

Compliance Description Data Compliance Description Data Yes N/A Ramp Length (in) 60.0 Ramp Slope (%) 5.7 Yes Ramp XSlope (%) No Ramp Width (in) 47.0 1.6 N/A N/A Flare Type LT N/A Flare Type RT N/A N/A N/A N/A Flare Slope RT (%) N/A Flare Slope LT (%) N/A Flare Traversable LT? N/A N/A Flare Traversable RT? N/A N/A N/A N/A DWS Provided? N/A Landing Length (in) N/A Landing Width (in) N/A N/A **DWS Contrast?** N/A N/A N/A N/A Landing Slope (%) DWS Length (in) N/A N/A Landing X Slope (%) N/A N/A DWS Full Width? N/A N/A Landing Curb? (Y/N) N/A N/A DWS Offset (in) N/A N/A N/A Shared Landing? N/A **Gutter Ponding?** N/A N/A Gutter Slope (%) N/A N/A Gutter Lip Ht (in) N/A N/A Gutter X Slope (%) N/A N/A Painted X Walk1? No N/A Painted X Walk2? N/A X Walk 1 Direction To SE X Walk 2 Direction N/A N/A N/A X Walk 1 Width (in) X Walk 2 Width (in) N/A X Walk 1 Slope (%) 4.2 X Walk 2 Slope (%) N/A X Walk 1 X Slope (%) 1.3 X Walk 2 X Slope (%) N/A N/A N/A N/A Ramp inside XWalk2? Ramp inside XWalk1? N/A Road Slope (%) N/A N/A Clear Space? N/A N/A Road X Slope (%) N/A Clear Space to XWalk (in) N/A N/A N/A Any Obstructions? N/A Storm Grate/Utility Hazard? N/A **Obstruction Type** Storm Grate/Utility Type N/A N/A Yes Surface Condition? (G/P) Good