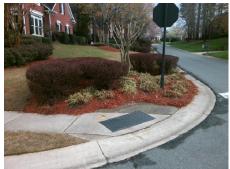

## Field Measurements/Component Compliance

Street 1 Name BRUSH HOLLOW RD
Stop Condition-Street 2 StopSign
Street 2 Name N/A
Stop Condition-Street 1 N/A

Possible Solutions:

Remove & Replace Entire Ramp.

Surveyor Notes:

N/A

PROW/ADA:

Not Found, R304.5.1

Not Found, R304.5.1

Compliance Description Data Compliance Description Data Yes N/A Ramp Length (in) 60.0 Ramp Slope (%) 5.7 Yes Ramp XSlope (%) No Ramp Width (in) 47.0 1.6 N/A N/A Flare Type LT N/A Flare Type RT N/A N/A N/A N/A Flare Slope RT (%) N/A Flare Slope LT (%) N/A Flare Traversable LT? N/A N/A Flare Traversable RT? N/A N/A N/A N/A DWS Provided? N/A Landing Length (in) N/A Landing Width (in) N/A N/A **DWS Contrast?** N/A N/A N/A N/A Landing Slope (%) DWS Length (in) N/A N/A Landing X Slope (%) N/A N/A DWS Full Width? N/A N/A Landing Curb? (Y/N) N/A N/A DWS Offset (in) N/A N/A N/A Shared Landing? N/A **Gutter Ponding?** N/A N/A Gutter Slope (%) N/A N/A Gutter Lip Ht (in) N/A N/A Gutter X Slope (%) N/A N/A Painted X Walk1? No N/A Painted X Walk2? N/A X Walk 1 Direction To SE X Walk 2 Direction N/A N/A N/A X Walk 1 Width (in) X Walk 2 Width (in) N/A X Walk 1 Slope (%) 4.2 X Walk 2 Slope (%) N/A X Walk 1 X Slope (%) 1.3 X Walk 2 X Slope (%) N/A N/A N/A N/A Ramp inside XWalk2? Ramp inside XWalk1? N/A Road Slope (%) N/A N/A Clear Space? N/A N/A Road X Slope (%) N/A Clear Space to XWalk (in) N/A N/A N/A Any Obstructions? N/A Storm Grate/Utility Hazard? N/A **Obstruction Type** Storm Grate/Utility Type N/A N/A Yes Surface Condition? (G/P) Good