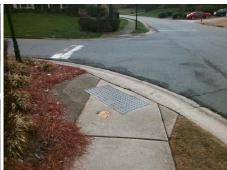

## Field Measurements/Component Compliance

Street 1 Name BRUSH HOLLOW RD
Stop Condition-Street 2 StopSign
Street 2 Name N/A
Stop Condition-Street 1 N/A

Possible Solutions:

Remove & Replace Entire Ramp.

Surveyor Notes:

N/A

PROW/ADA:

Not Found, R304.5.1

Not Found, R304.5.1

Compliance Description Data Compliance Description Data Yes N/A Ramp Length (in) 60.0 Ramp Slope (%) 5.7 Yes Ramp XSlope (%) No Ramp Width (in) 47.0 1.6 N/A N/A Flare Type LT N/A Flare Type RT N/A N/A N/A N/A Flare Slope RT (%) N/A Flare Slope LT (%) N/A Flare Traversable LT? N/A N/A Flare Traversable RT? N/A N/A N/A N/A DWS Provided? N/A Landing Length (in) N/A Landing Width (in) N/A N/A **DWS Contrast?** N/A N/A N/A N/A Landing Slope (%) DWS Length (in) N/A N/A Landing X Slope (%) N/A N/A DWS Full Width? N/A N/A Landing Curb? (Y/N) N/A N/A DWS Offset (in) N/A N/A N/A Shared Landing? N/A **Gutter Ponding?** N/A N/A Gutter Slope (%) N/A N/A Gutter Lip Ht (in) N/A N/A Gutter X Slope (%) N/A N/A Painted X Walk1? No N/A Painted X Walk2? N/A X Walk 1 Direction To SE X Walk 2 Direction N/A N/A N/A X Walk 1 Width (in) X Walk 2 Width (in) N/A X Walk 1 Slope (%) 4.2 X Walk 2 Slope (%) N/A X Walk 1 X Slope (%) 1.3 X Walk 2 X Slope (%) N/A N/A N/A N/A Ramp inside XWalk2? Ramp inside XWalk1? N/A Road Slope (%) N/A N/A Clear Space? N/A N/A Road X Slope (%) N/A Clear Space to XWalk (in) N/A N/A N/A Any Obstructions? N/A Storm Grate/Utility Hazard? N/A **Obstruction Type** Storm Grate/Utility Type N/A N/A Yes Surface Condition? (G/P) Good