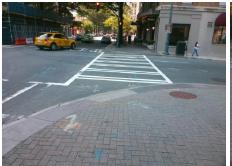

## Field Measurements/Component Compliance

Street 1 Name
Stop Condition-Street 2
Street 2 Name
Stop Condition-Street 1

W 6TH ST Signal N TRYON ST Signal Possible Solutions:

Remove & Replace Curb Ramp With Two New Directional Ramps or Equivalent.

Surveyor Notes:

N/A

PROW/ADA:

R304.2.2

Total Cost: \$ 3200.00

| Compliance Description |                       | Data  | Comp | liance Description          | Data  |
|------------------------|-----------------------|-------|------|-----------------------------|-------|
| N/A                    | Ramp Length (in)      | 96.0  | No   | Ramp Slope (%)              | 9.6   |
| Yes                    | Ramp Width (in)       | 99.0  | Yes  | Ramp XSlope (%)             | 1.0   |
| N/A                    | Flare Type LT         | N/A   | N/A  | Flare Type RT               | N/A   |
| N/A                    | Flare Slope LT (%)    | N/A   | N/A  | Flare Slope RT (%)          | N/A   |
| N/A                    | Flare Traversable LT? | N/A   | N/A  | Flare Traversable RT?       | N/A   |
| N/A                    | Landing Length (in)   | N/A   | N/A  | DWS Provided?               | N/A   |
| N/A                    | Landing Width (in)    | N/A   | N/A  | DWS Contrast?               | N/A   |
| N/A                    | Landing Slope (%)     | N/A   | N/A  | DWS Length (in)             | N/A   |
| N/A                    | Landing X Slope (%)   | N/A   | N/A  | DWS Full Width?             | N/A   |
| N/A                    | Landing Curb? (Y/N)   | N/A   | N/A  | DWS Offset (in)             | N/A   |
| N/A                    | Shared Landing?       | N/A   |      |                             |       |
| N/A                    | Gutter Ponding?       | N/A   | N/A  | Gutter Slope (%)            | N/A   |
| N/A                    | Gutter Lip Ht (in)    | N/A   | N/A  | Gutter X Slope (%)          | N/A   |
| N/A                    | Painted X Walk1?      | Yes   | N/A  | Painted X Walk2?            | Yes   |
|                        | X Walk 1 Direction    | To SW |      | X Walk 2 Direction          | To SE |
| N/A                    | X Walk 1 Width (in)   | 165.0 | N/A  | X Walk 2 Width (in)         | 105.0 |
|                        | X Walk 1 Slope (%)    | 2.6   |      | X Walk 2 Slope (%)          | 2.7   |
|                        | X Walk 1 X Slope (%)  | 2.7   |      | X Walk 2 X Slope (%)        | 1.3   |
| N/A                    | Ramp inside XWalk1?   | Yes   | N/A  | Ramp inside XWalk2?         | Yes   |
|                        | Road Slope (%)        | 2.0   | N/A  | Clear Space?                | N/A   |
|                        | Road X Slope (%)      | 1.7   | N/A  | Clear Space to XWalk (in)   | N/A   |
| N/A                    | Any Obstructions?     | N/A   | N/A  | Storm Grate/Utility Hazard? | N/A   |
|                        | Obstruction Type      |       | l    | Storm Grate/Utility Type    |       |
|                        |                       | N/A   |      |                             | N/A   |