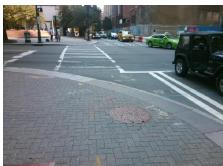

## Field Measurements/Component Compliance

Street 1 Name
Stop Condition-Street 2
Street 2 Name
Stop Condition-Street 1

W 6TH ST Signal N TRYON ST Signal Possible Solutions:

Remove & Replace Curb Ramp With Two New Directional Ramps or Equivalent.

Surveyor Notes:

N/A

PROW/ADA:

R304.2.2

Total Cost: \$ 3200.00

| Compliance Description |                       | Data  | Comp | liance Description          | Data  |
|------------------------|-----------------------|-------|------|-----------------------------|-------|
| N/A                    | Ramp Length (in)      | 96.0  | No   | Ramp Slope (%)              | 9.6   |
| Yes                    | Ramp Width (in)       | 99.0  | Yes  | Ramp XSlope (%)             | 1.0   |
| N/A                    | Flare Type LT         | N/A   | N/A  | Flare Type RT               | N/A   |
| N/A                    | Flare Slope LT (%)    | N/A   | N/A  | Flare Slope RT (%)          | N/A   |
| N/A                    | Flare Traversable LT? | N/A   | N/A  | Flare Traversable RT?       | N/A   |
| N/A                    | Landing Length (in)   | N/A   | N/A  | DWS Provided?               | N/A   |
| N/A                    | Landing Width (in)    | N/A   | N/A  | DWS Contrast?               | N/A   |
| N/A                    | Landing Slope (%)     | N/A   | N/A  | DWS Length (in)             | N/A   |
| N/A                    | Landing X Slope (%)   | N/A   | N/A  | DWS Full Width?             | N/A   |
| N/A                    | Landing Curb? (Y/N)   | N/A   | N/A  | DWS Offset (in)             | N/A   |
| N/A                    | Shared Landing?       | N/A   |      |                             |       |
| N/A                    | Gutter Ponding?       | N/A   | N/A  | Gutter Slope (%)            | N/A   |
| N/A                    | Gutter Lip Ht (in)    | N/A   | N/A  | Gutter X Slope (%)          | N/A   |
| N/A                    | Painted X Walk1?      | Yes   | N/A  | Painted X Walk2?            | Yes   |
|                        | X Walk 1 Direction    | To SW |      | X Walk 2 Direction          | To SE |
| N/A                    | X Walk 1 Width (in)   | 165.0 | N/A  | X Walk 2 Width (in)         | 105.0 |
|                        | X Walk 1 Slope (%)    | 2.6   |      | X Walk 2 Slope (%)          | 2.7   |
|                        | X Walk 1 X Slope (%)  | 2.7   |      | X Walk 2 X Slope (%)        | 1.3   |
| N/A                    | Ramp inside XWalk1?   | Yes   | N/A  | Ramp inside XWalk2?         | Yes   |
|                        | Road Slope (%)        | 2.0   | N/A  | Clear Space?                | N/A   |
|                        | Road X Slope (%)      | 1.7   | N/A  | Clear Space to XWalk (in)   | N/A   |
| N/A                    | Any Obstructions?     | N/A   | N/A  | Storm Grate/Utility Hazard? | N/A   |
|                        | Obstruction Type      |       | l    | Storm Grate/Utility Type    |       |
|                        |                       | N/A   |      |                             | N/A   |