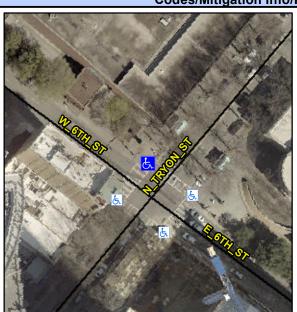

## Access Compliance Report Public Rights-of-Way (Curb Ramps)

Intersection ID: 12101 Main Street: N\_TRYON\_ST Cross Street: W\_6TH\_ST Location: N

ADA ID: 72B43B98C9CD Ramp Type: PerpDiag Initial Pass/Fail: Fail Overall Compliance: No Severity Score: 12.5