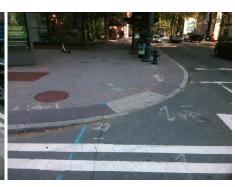

## Field Measurements/Component Compliance

Street 1 Name
Stop Condition-Street 2
Street 2 Name
Stop Condition-Street 1

W 6TH ST Signal N TRYON ST Signal Possible Solutions:

Remove & Replace Curb Ramp With Two New Directional Ramps or Equivalent.

Surveyor Notes:

N/A

PROW/ADA:

R304.2.2

Total Cost: \$ 3200.00

| Compliance Description |                       | Data  | Comp | liance Description          | Data  |
|------------------------|-----------------------|-------|------|-----------------------------|-------|
| N/A                    | Ramp Length (in)      | 96.0  | No   | Ramp Slope (%)              | 9.6   |
| Yes                    | Ramp Width (in)       | 99.0  | Yes  | Ramp XSlope (%)             | 1.0   |
| N/A                    | Flare Type LT         | N/A   | N/A  | Flare Type RT               | N/A   |
| N/A                    | Flare Slope LT (%)    | N/A   | N/A  | Flare Slope RT (%)          | N/A   |
| N/A                    | Flare Traversable LT? | N/A   | N/A  | Flare Traversable RT?       | N/A   |
| N/A                    | Landing Length (in)   | N/A   | N/A  | DWS Provided?               | N/A   |
| N/A                    | Landing Width (in)    | N/A   | N/A  | DWS Contrast?               | N/A   |
| N/A                    | Landing Slope (%)     | N/A   | N/A  | DWS Length (in)             | N/A   |
| N/A                    | Landing X Slope (%)   | N/A   | N/A  | DWS Full Width?             | N/A   |
| N/A                    | Landing Curb? (Y/N)   | N/A   | N/A  | DWS Offset (in)             | N/A   |
| N/A                    | Shared Landing?       | N/A   |      |                             |       |
| N/A                    | Gutter Ponding?       | N/A   | N/A  | Gutter Slope (%)            | N/A   |
| N/A                    | Gutter Lip Ht (in)    | N/A   | N/A  | Gutter X Slope (%)          | N/A   |
| N/A                    | Painted X Walk1?      | Yes   | N/A  | Painted X Walk2?            | Yes   |
|                        | X Walk 1 Direction    | To SW |      | X Walk 2 Direction          | To SE |
| N/A                    | X Walk 1 Width (in)   | 165.0 | N/A  | X Walk 2 Width (in)         | 105.0 |
|                        | X Walk 1 Slope (%)    | 2.6   |      | X Walk 2 Slope (%)          | 2.7   |
|                        | X Walk 1 X Slope (%)  | 2.7   |      | X Walk 2 X Slope (%)        | 1.3   |
| N/A                    | Ramp inside XWalk1?   | Yes   | N/A  | Ramp inside XWalk2?         | Yes   |
|                        | Road Slope (%)        | 2.0   | N/A  | Clear Space?                | N/A   |
|                        | Road X Slope (%)      | 1.7   | N/A  | Clear Space to XWalk (in)   | N/A   |
| N/A                    | Any Obstructions?     | N/A   | N/A  | Storm Grate/Utility Hazard? | N/A   |
|                        | Obstruction Type      |       | l    | Storm Grate/Utility Type    |       |
|                        |                       | N/A   |      |                             | N/A   |