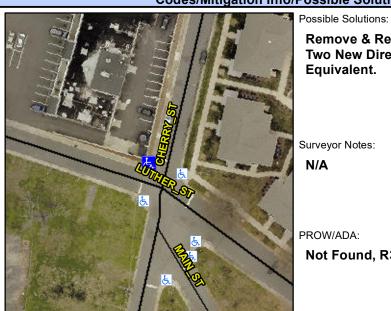

## **Access Compliance Report Public Rights-of-Way** (Curb Ramps)

Intersection ID: 14147 Main Street: CHERRY\_ST **Cross Street: LUTHER\_ST** Location: NW ADA ID: 72BC74DC6D84 Ramp Type: PerpDiag Initial Pass/Fail: Fail **Overall Compliance: No Severity Score:** 37.5

**Codes/Mitigation Info/Possible Solution** 

Street 1 Name Stop Condition-Street 2 Street 2 Name Stop Condition-Street 1

**LUTHER ST** StopSign **CHERRY ST** StopSign Remove & Replace Curb Ramp With **Two New Directional Ramps or** Equivalent.