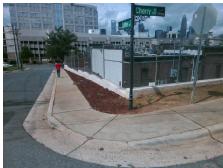

## **Access Compliance Report Public Rights-of-Way** (Curb Ramps)

Intersection ID: 14147 Main Street: CHERRY\_ST **Cross Street: LUTHER\_ST** Location: NW ADA ID: 72BC74DC6D84 Ramp Type: PerpDiag Initial Pass/Fail: Fail **Overall Compliance: No Severity Score:** 37.5

Surveyor Notes: N/A

PROW/ADA:

Not Found, R304.2.2, R304.5.3

Total Cost:

3200.00

| Field Measurements/Component Compliance |                       |       |      |                             |       |
|-----------------------------------------|-----------------------|-------|------|-----------------------------|-------|
| Compliance Description                  |                       | Data  | Comp | liance Description          | Data  |
| N/A                                     | Ramp Length (in)      | 47.0  | No   | Ramp Slope (%)              | 11.3  |
| Yes                                     | Ramp Width (in)       | 48.0  | No   | Ramp XSlope (%)             | 7.8   |
| N/A                                     | Flare Type LT         | N/A   | N/A  | Flare Type RT               | N/A   |
| N/A                                     | Flare Slope LT (%)    | N/A   | N/A  | Flare Slope RT (%)          | N/A   |
| N/A                                     | Flare Traversable LT? | N/A   | N/A  | Flare Traversable RT?       | N/A   |
| N/A                                     | Landing Length (in)   | N/A   | N/A  | DWS Provided?               | N/A   |
| N/A                                     | Landing Width (in)    | N/A   | N/A  | DWS Contrast?               | N/A   |
| N/A                                     | Landing Slope (%)     | N/A   | N/A  | DWS Length (in)             | N/A   |
| N/A                                     | Landing X Slope (%)   | N/A   | N/A  | DWS Full Width?             | N/A   |
| N/A                                     | Landing Curb? (Y/N)   | N/A   | N/A  | DWS Offset (in)             | N/A   |
| N/A                                     | Shared Landing?       | N/A   |      |                             |       |
| N/A                                     | Gutter Ponding?       | N/A   | N/A  | Gutter Slope (%)            | N/A   |
| N/A                                     | Gutter Lip Ht (in)    | N/A   | N/A  | Gutter X Slope (%)          | N/A   |
| N/A                                     | Painted X Walk1?      | No    | N/A  | Painted X Walk2?            | No    |
|                                         | X Walk 1 Direction    | To SW |      | X Walk 2 Direction          | To SE |
| N/A                                     | X Walk 1 Width (in)   | N/A   | N/A  | X Walk 2 Width (in)         | N/A   |
|                                         | X Walk 1 Slope (%)    | 0.1   |      | X Walk 2 Slope (%)          | 5.3   |
|                                         | X Walk 1 X Slope (%)  | 5.1   |      | X Walk 2 X Slope (%)        | 2.4   |
| N/A                                     | Ramp inside XWalk1?   | N/A   | N/A  | Ramp inside XWalk2?         | N/A   |
|                                         | Road Slope (%)        | 3.3   | N/A  | Clear Space?                | N/A   |
|                                         | Road X Slope (%)      | 3.6   | N/A  | Clear Space to XWalk (in)   | N/A   |
| N/A                                     | Any Obstructions?     | N/A   | N/A  | Storm Grate/Utility Hazard? | N/A   |
|                                         | Obstruction Type      |       |      | Storm Grate/Utility Type    |       |
|                                         |                       | N/A   |      |                             | N/A   |
|                                         |                       |       | Yes  | Surface Condition? (G/P)    | Good  |