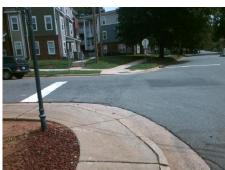

## **Access Compliance Report Public Rights-of-Way** (Curb Ramps)

Intersection ID: 14147 Main Street: CHERRY\_ST **Cross Street: LUTHER\_ST** Location: NW ADA ID: 72BC74DC6D84 Ramp Type: PerpDiag Initial Pass/Fail: Fail **Overall Compliance: No Severity Score:** 37.5

Surveyor Notes: N/A

PROW/ADA:

Not Found, R304.2.2, R304.5.3

Total Cost:

3200.00

| Field Measurements/Component Compliance |                       |       |      |                             |       |
|-----------------------------------------|-----------------------|-------|------|-----------------------------|-------|
| Compliance Description                  |                       | Data  | Comp | liance Description          | Data  |
| N/A                                     | Ramp Length (in)      | 47.0  | No   | Ramp Slope (%)              | 11.3  |
| Yes                                     | Ramp Width (in)       | 48.0  | No   | Ramp XSlope (%)             | 7.8   |
| N/A                                     | Flare Type LT         | N/A   | N/A  | Flare Type RT               | N/A   |
| N/A                                     | Flare Slope LT (%)    | N/A   | N/A  | Flare Slope RT (%)          | N/A   |
| N/A                                     | Flare Traversable LT? | N/A   | N/A  | Flare Traversable RT?       | N/A   |
| N/A                                     | Landing Length (in)   | N/A   | N/A  | DWS Provided?               | N/A   |
| N/A                                     | Landing Width (in)    | N/A   | N/A  | DWS Contrast?               | N/A   |
| N/A                                     | Landing Slope (%)     | N/A   | N/A  | DWS Length (in)             | N/A   |
| N/A                                     | Landing X Slope (%)   | N/A   | N/A  | DWS Full Width?             | N/A   |
| N/A                                     | Landing Curb? (Y/N)   | N/A   | N/A  | DWS Offset (in)             | N/A   |
| N/A                                     | Shared Landing?       | N/A   |      |                             |       |
| N/A                                     | Gutter Ponding?       | N/A   | N/A  | Gutter Slope (%)            | N/A   |
| N/A                                     | Gutter Lip Ht (in)    | N/A   | N/A  | Gutter X Slope (%)          | N/A   |
| N/A                                     | Painted X Walk1?      | No    | N/A  | Painted X Walk2?            | No    |
|                                         | X Walk 1 Direction    | To SW |      | X Walk 2 Direction          | To SE |
| N/A                                     | X Walk 1 Width (in)   | N/A   | N/A  | X Walk 2 Width (in)         | N/A   |
|                                         | X Walk 1 Slope (%)    | 0.1   |      | X Walk 2 Slope (%)          | 5.3   |
|                                         | X Walk 1 X Slope (%)  | 5.1   |      | X Walk 2 X Slope (%)        | 2.4   |
| N/A                                     | Ramp inside XWalk1?   | N/A   | N/A  | Ramp inside XWalk2?         | N/A   |
|                                         | Road Slope (%)        | 3.3   | N/A  | Clear Space?                | N/A   |
|                                         | Road X Slope (%)      | 3.6   | N/A  | Clear Space to XWalk (in)   | N/A   |
| N/A                                     | Any Obstructions?     | N/A   | N/A  | Storm Grate/Utility Hazard? | N/A   |
|                                         | Obstruction Type      |       |      | Storm Grate/Utility Type    |       |
|                                         |                       | N/A   |      |                             | N/A   |
|                                         |                       |       | Yes  | Surface Condition? (G/P)    | Good  |