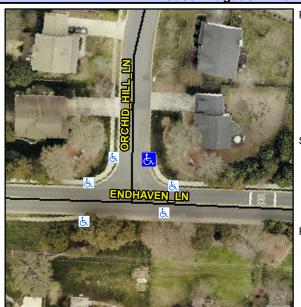

## Access Compliance Report Public Rights-of-Way (Curb Ramps)

Intersection ID: 27041 Main Street: ENDHAVEN\_LN Cross Street: ORCHID\_HILL\_LN Location: NE

ADA ID: 72BFE0D78E42 Ramp Type: Perp Initial Pass/Fail: Fail Overall Compliance: No Severity Score: 12.5

## Field Measurements/Component Compliance

Street 1 Name

ORCHID HILL LN

Stop Condition-Street 2

StopSign

Street 2 Name

N/A

Stop Condition-Street 1