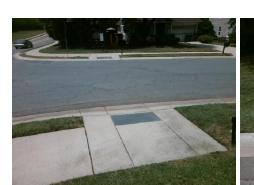

Total Cost:

1850.00

| Compliance Description Dat |                       | Data  |     | pliance Description         | Data |
|----------------------------|-----------------------|-------|-----|-----------------------------|------|
| N/A                        | Ramp Length (in)      | 27.0  | Yes | Ramp Slope (%)              | 7.5  |
| Yes                        | Ramp Width (in)       | 48.0  | No  | Ramp XSlope (%)             | 6.9  |
| N/A                        | Flare Type LT         | N/A   | N/A | Flare Type RT               | N/A  |
| N/A                        | Flare Slope LT (%)    | N/A   | N/A | Flare Slope RT (%)          | N/A  |
| N/A                        | Flare Traversable LT? | N/A   | N/A | Flare Traversable RT?       | N/A  |
| N/A                        | Landing Length (in)   | N/A   | N/A | DWS Provided?               | N/A  |
| N/A                        | Landing Width (in)    | N/A   | N/A | DWS Contrast?               | N/A  |
| N/A                        | Landing Slope (%)     | N/A   | N/A | DWS Length (in)             | N/A  |
| N/A                        | Landing X Slope (%)   | N/A   | N/A | DWS Full Width?             | N/A  |
| N/A                        | Landing Curb? (Y/N)   | N/A   | N/A | DWS Offset (in)             | N/A  |
| N/A                        | Shared Landing?       | N/A   |     |                             |      |
| N/A                        | Gutter Ponding?       | N/A   | N/A | Gutter Slope (%)            | N/A  |
| N/A                        | Gutter Lip Ht (in)    | N/A   | N/A | Gutter X Slope (%)          | N/A  |
| N/A                        | Painted X Walk1?      | No    | N/A | Painted X Walk2?            | N/A  |
|                            | X Walk 1 Direction    | To NW |     | X Walk 2 Direction          | N/A  |
| N/A                        | X Walk 1 Width (in)   | N/A   | N/A | X Walk 2 Width (in)         | N/A  |
|                            | X Walk 1 Slope (%)    | 2.0   |     | X Walk 2 Slope (%)          | N/A  |
|                            | X Walk 1 X Slope (%)  | 4.3   |     | X Walk 2 X Slope (%)        | N/A  |
| N/A                        | Ramp inside XWalk1?   | N/A   | N/A | Ramp inside XWalk2?         | N/A  |
|                            | Road Slope (%)        | N/A   | N/A | Clear Space?                | N/A  |
|                            | Road X Slope (%)      | N/A   | N/A | Clear Space to XWalk (in)   | N/A  |
| N/A                        | Any Obstructions?     | N/A   | N/A | Storm Grate/Utility Hazard? | N/A  |
|                            | Obstruction Type      |       |     | Storm Grate/Utility Type    |      |
|                            |                       | N/A   |     |                             | N/A  |
|                            |                       |       | Yes | Surface Condition? (G/P)    | Good |