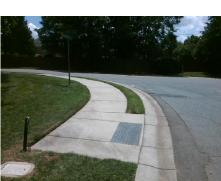

Total Cost:

1850.00

| Compliance Description Dat |                       | Data  |     | pliance Description         | Data |
|----------------------------|-----------------------|-------|-----|-----------------------------|------|
| N/A                        | Ramp Length (in)      | 27.0  | Yes | Ramp Slope (%)              | 7.5  |
| Yes                        | Ramp Width (in)       | 48.0  | No  | Ramp XSlope (%)             | 6.9  |
| N/A                        | Flare Type LT         | N/A   | N/A | Flare Type RT               | N/A  |
| N/A                        | Flare Slope LT (%)    | N/A   | N/A | Flare Slope RT (%)          | N/A  |
| N/A                        | Flare Traversable LT? | N/A   | N/A | Flare Traversable RT?       | N/A  |
| N/A                        | Landing Length (in)   | N/A   | N/A | DWS Provided?               | N/A  |
| N/A                        | Landing Width (in)    | N/A   | N/A | DWS Contrast?               | N/A  |
| N/A                        | Landing Slope (%)     | N/A   | N/A | DWS Length (in)             | N/A  |
| N/A                        | Landing X Slope (%)   | N/A   | N/A | DWS Full Width?             | N/A  |
| N/A                        | Landing Curb? (Y/N)   | N/A   | N/A | DWS Offset (in)             | N/A  |
| N/A                        | Shared Landing?       | N/A   |     |                             |      |
| N/A                        | Gutter Ponding?       | N/A   | N/A | Gutter Slope (%)            | N/A  |
| N/A                        | Gutter Lip Ht (in)    | N/A   | N/A | Gutter X Slope (%)          | N/A  |
| N/A                        | Painted X Walk1?      | No    | N/A | Painted X Walk2?            | N/A  |
|                            | X Walk 1 Direction    | To NW |     | X Walk 2 Direction          | N/A  |
| N/A                        | X Walk 1 Width (in)   | N/A   | N/A | X Walk 2 Width (in)         | N/A  |
|                            | X Walk 1 Slope (%)    | 2.0   |     | X Walk 2 Slope (%)          | N/A  |
|                            | X Walk 1 X Slope (%)  | 4.3   |     | X Walk 2 X Slope (%)        | N/A  |
| N/A                        | Ramp inside XWalk1?   | N/A   | N/A | Ramp inside XWalk2?         | N/A  |
|                            | Road Slope (%)        | N/A   | N/A | Clear Space?                | N/A  |
|                            | Road X Slope (%)      | N/A   | N/A | Clear Space to XWalk (in)   | N/A  |
| N/A                        | Any Obstructions?     | N/A   | N/A | Storm Grate/Utility Hazard? | N/A  |
|                            | Obstruction Type      |       |     | Storm Grate/Utility Type    |      |
|                            |                       | N/A   |     |                             | N/A  |
|                            |                       |       | Yes | Surface Condition? (G/P)    | Good |