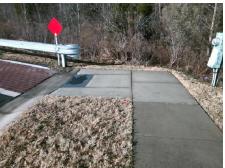

## Field Measurements/Component Compliance

Street 1 Name
TURNING WHEEL DR
Stop Condition-Street 2
Street 2 Name
N/A
Stop Condition-Street 1
N/A

Possible Solutions:

Remove & Replace Entire Ramp.

Surveyor Notes:

N/A

PROW/ADA:

R304.5.3

Total Cost: \$ 1850.00

| Field Measurements/Component Compliance |                       |      |      |                             |      |
|-----------------------------------------|-----------------------|------|------|-----------------------------|------|
| Compliance Description                  |                       | Data | Comp | liance Description          | Data |
| N/A                                     | Ramp Length (in)      | 70.0 | Yes  | Ramp Slope (%)              | 5.5  |
| Yes                                     | Ramp Width (in)       | 48.0 | No   | Ramp XSlope (%)             | 5.9  |
| N/A                                     | Flare Type LT         | N/A  | N/A  | Flare Type RT               | N/A  |
| N/A                                     | Flare Slope LT (%)    | N/A  | N/A  | Flare Slope RT (%)          | N/A  |
| N/A                                     | Flare Traversable LT? | N/A  | N/A  | Flare Traversable RT?       | N/A  |
| N/A                                     | Landing Length (in)   | N/A  | N/A  | DWS Provided?               | N/A  |
| N/A                                     | Landing Width (in)    | N/A  | N/A  | DWS Contrast?               | N/A  |
| N/A                                     | Landing Slope (%)     | N/A  | N/A  | DWS Length (in)             | N/A  |
| N/A                                     | Landing X Slope (%)   | N/A  | N/A  | DWS Full Width?             | N/A  |
| N/A                                     | Landing Curb? (Y/N)   | N/A  | N/A  | DWS Offset (in)             | N/A  |
| N/A                                     | Shared Landing?       | N/A  |      |                             |      |
| N/A                                     | Gutter Ponding?       | N/A  | N/A  | Gutter Slope (%)            | N/A  |
| N/A                                     | Gutter Lip Ht (in)    | N/A  | N/A  | Gutter X Slope (%)          | N/A  |
| N/A                                     | Painted X Walk1?      | Yes  | N/A  | Painted X Walk2?            | N/A  |
|                                         | X Walk 1 Direction    | To S |      | X Walk 2 Direction          | N/A  |
| N/A                                     | X Walk 1 Width (in)   | 75.0 | N/A  | X Walk 2 Width (in)         | N/A  |
|                                         | X Walk 1 Slope (%)    | 3.4  |      | X Walk 2 Slope (%)          | N/A  |
|                                         | X Walk 1 X Slope (%)  | 6.2  |      | X Walk 2 X Slope (%)        | N/A  |
| N/A                                     | Ramp inside XWalk1?   | Yes  | N/A  | Ramp inside XWalk2?         | N/A  |
|                                         | Road Slope (%)        | N/A  | N/A  | Clear Space?                | N/A  |
|                                         | Road X Slope (%)      | N/A  | N/A  | Clear Space to XWalk (in)   | N/A  |
| N/A                                     | Any Obstructions?     | N/A  | N/A  | Storm Grate/Utility Hazard? | N/A  |
|                                         | Obstruction Type      |      |      | Storm Grate/Utility Type    |      |
|                                         |                       | N/A  |      |                             | N/A  |
|                                         |                       |      | Yes  | Surface Condition? (G/P)    | Good |
| 3.03350000                              |                       |      |      |                             |      |