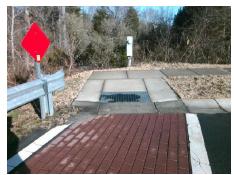

## Field Measurements/Component Compliance

Street 1 Name
TURNING WHEEL DR
Stop Condition-Street 2
Street 2 Name
N/A
Stop Condition-Street 1
N/A

Possible Solutions:

Remove & Replace Entire Ramp.

Surveyor Notes:

N/A

PROW/ADA:

R304.5.3

Total Cost: \$ 1850.00

| Field Measurements/Component Compliance |                       |      |      |                             |      |
|-----------------------------------------|-----------------------|------|------|-----------------------------|------|
| Compliance Description                  |                       | Data | Comp | liance Description          | Data |
| N/A                                     | Ramp Length (in)      | 70.0 | Yes  | Ramp Slope (%)              | 5.5  |
| Yes                                     | Ramp Width (in)       | 48.0 | No   | Ramp XSlope (%)             | 5.9  |
| N/A                                     | Flare Type LT         | N/A  | N/A  | Flare Type RT               | N/A  |
| N/A                                     | Flare Slope LT (%)    | N/A  | N/A  | Flare Slope RT (%)          | N/A  |
| N/A                                     | Flare Traversable LT? | N/A  | N/A  | Flare Traversable RT?       | N/A  |
| N/A                                     | Landing Length (in)   | N/A  | N/A  | DWS Provided?               | N/A  |
| N/A                                     | Landing Width (in)    | N/A  | N/A  | DWS Contrast?               | N/A  |
| N/A                                     | Landing Slope (%)     | N/A  | N/A  | DWS Length (in)             | N/A  |
| N/A                                     | Landing X Slope (%)   | N/A  | N/A  | DWS Full Width?             | N/A  |
| N/A                                     | Landing Curb? (Y/N)   | N/A  | N/A  | DWS Offset (in)             | N/A  |
| N/A                                     | Shared Landing?       | N/A  |      |                             |      |
| N/A                                     | Gutter Ponding?       | N/A  | N/A  | Gutter Slope (%)            | N/A  |
| N/A                                     | Gutter Lip Ht (in)    | N/A  | N/A  | Gutter X Slope (%)          | N/A  |
| N/A                                     | Painted X Walk1?      | Yes  | N/A  | Painted X Walk2?            | N/A  |
|                                         | X Walk 1 Direction    | To S |      | X Walk 2 Direction          | N/A  |
| N/A                                     | X Walk 1 Width (in)   | 75.0 | N/A  | X Walk 2 Width (in)         | N/A  |
|                                         | X Walk 1 Slope (%)    | 3.4  |      | X Walk 2 Slope (%)          | N/A  |
|                                         | X Walk 1 X Slope (%)  | 6.2  |      | X Walk 2 X Slope (%)        | N/A  |
| N/A                                     | Ramp inside XWalk1?   | Yes  | N/A  | Ramp inside XWalk2?         | N/A  |
|                                         | Road Slope (%)        | N/A  | N/A  | Clear Space?                | N/A  |
|                                         | Road X Slope (%)      | N/A  | N/A  | Clear Space to XWalk (in)   | N/A  |
| N/A                                     | Any Obstructions?     | N/A  | N/A  | Storm Grate/Utility Hazard? | N/A  |
|                                         | Obstruction Type      |      |      | Storm Grate/Utility Type    |      |
|                                         |                       | N/A  |      |                             | N/A  |
|                                         |                       |      | Yes  | Surface Condition? (G/P)    | Good |
| 3.03350000                              |                       |      |      |                             |      |