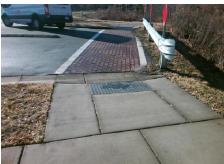

## Field Measurements/Component Compliance

Street 1 Name
TURNING WHEEL DR
Stop Condition-Street 2
Street 2 Name
N/A
Stop Condition-Street 1
N/A

Possible Solutions:

Remove & Replace Entire Ramp.

Surveyor Notes:

N/A

PROW/ADA:

R304.5.3

Total Cost: \$ 1850.00

| Field Measurements/Component Compliance |                       |      |      |                             |      |
|-----------------------------------------|-----------------------|------|------|-----------------------------|------|
| Compliance Description                  |                       | Data | Comp | liance Description          | Data |
| N/A                                     | Ramp Length (in)      | 70.0 | Yes  | Ramp Slope (%)              | 5.5  |
| Yes                                     | Ramp Width (in)       | 48.0 | No   | Ramp XSlope (%)             | 5.9  |
| N/A                                     | Flare Type LT         | N/A  | N/A  | Flare Type RT               | N/A  |
| N/A                                     | Flare Slope LT (%)    | N/A  | N/A  | Flare Slope RT (%)          | N/A  |
| N/A                                     | Flare Traversable LT? | N/A  | N/A  | Flare Traversable RT?       | N/A  |
| N/A                                     | Landing Length (in)   | N/A  | N/A  | DWS Provided?               | N/A  |
| N/A                                     | Landing Width (in)    | N/A  | N/A  | DWS Contrast?               | N/A  |
| N/A                                     | Landing Slope (%)     | N/A  | N/A  | DWS Length (in)             | N/A  |
| N/A                                     | Landing X Slope (%)   | N/A  | N/A  | DWS Full Width?             | N/A  |
| N/A                                     | Landing Curb? (Y/N)   | N/A  | N/A  | DWS Offset (in)             | N/A  |
| N/A                                     | Shared Landing?       | N/A  |      |                             |      |
| N/A                                     | Gutter Ponding?       | N/A  | N/A  | Gutter Slope (%)            | N/A  |
| N/A                                     | Gutter Lip Ht (in)    | N/A  | N/A  | Gutter X Slope (%)          | N/A  |
| N/A                                     | Painted X Walk1?      | Yes  | N/A  | Painted X Walk2?            | N/A  |
|                                         | X Walk 1 Direction    | To S |      | X Walk 2 Direction          | N/A  |
| N/A                                     | X Walk 1 Width (in)   | 75.0 | N/A  | X Walk 2 Width (in)         | N/A  |
|                                         | X Walk 1 Slope (%)    | 3.4  |      | X Walk 2 Slope (%)          | N/A  |
|                                         | X Walk 1 X Slope (%)  | 6.2  |      | X Walk 2 X Slope (%)        | N/A  |
| N/A                                     | Ramp inside XWalk1?   | Yes  | N/A  | Ramp inside XWalk2?         | N/A  |
|                                         | Road Slope (%)        | N/A  | N/A  | Clear Space?                | N/A  |
|                                         | Road X Slope (%)      | N/A  | N/A  | Clear Space to XWalk (in)   | N/A  |
| N/A                                     | Any Obstructions?     | N/A  | N/A  | Storm Grate/Utility Hazard? | N/A  |
|                                         | Obstruction Type      |      |      | Storm Grate/Utility Type    |      |
|                                         |                       | N/A  |      |                             | N/A  |
|                                         |                       |      | Yes  | Surface Condition? (G/P)    | Good |
| 3.03350000                              |                       |      |      |                             |      |