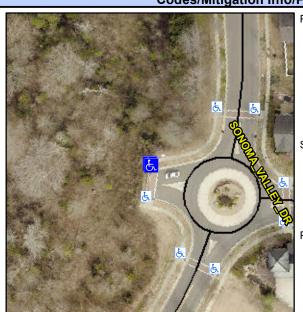

## Access Compliance Report Public Rights-of-Way (Curb Ramps)

Intersection ID: 48763 Main Street: SONOMA\_VALLEY\_DR Cross Street: N/A Location: N

ADA ID: 72C6E885C4C7 Ramp Type: Perp Initial Pass/Fail: Fail Overall Compliance: No Severity Score: 12.5

## Field Measurements/Component Compliance

Street 1 Name
TURNING WHEEL DR
Stop Condition-Street 2
Street 2 Name
N/A
Stop Condition-Street 1
N/A

Possible Solutions:

Remove & Replace Entire Ramp.

Surveyor Notes: