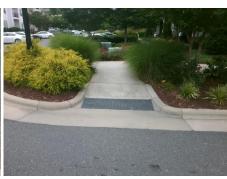

70.0

N/A

N/A

N/A

Street 1 Name WHITWEHALL EXECUTIVE CENTER DR Stop Condition-Street 2 None Street 2 Name N/A Stop Condition-Street 1 N/A

| TOURIST CONTROL               |  |  |  |  |
|-------------------------------|--|--|--|--|
| Possible Solutions:           |  |  |  |  |
| Remove & Replace Entire Ramp. |  |  |  |  |
|                               |  |  |  |  |
|                               |  |  |  |  |
|                               |  |  |  |  |
|                               |  |  |  |  |
|                               |  |  |  |  |
| Surveyor Notes:               |  |  |  |  |
| N/A                           |  |  |  |  |
|                               |  |  |  |  |
|                               |  |  |  |  |
|                               |  |  |  |  |
| PROW/ADA:                     |  |  |  |  |
| R304.2.2, R304.5.3            |  |  |  |  |
|                               |  |  |  |  |
|                               |  |  |  |  |
| l                             |  |  |  |  |
|                               |  |  |  |  |