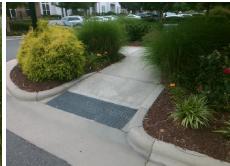

70.0

N/A

N/A

N/A

Street 1 Name WHITWEHALL EXECUTIVE CENTER DR Stop Condition-Street 2 None Street 2 Name N/A Stop Condition-Street 1 N/A

| TOURIST CONTROL               |  |  |  |  |
|-------------------------------|--|--|--|--|
| Possible Solutions:           |  |  |  |  |
| Remove & Replace Entire Ramp. |  |  |  |  |
|                               |  |  |  |  |
|                               |  |  |  |  |
|                               |  |  |  |  |
|                               |  |  |  |  |
|                               |  |  |  |  |
| Surveyor Notes:               |  |  |  |  |
| N/A                           |  |  |  |  |
|                               |  |  |  |  |
|                               |  |  |  |  |
|                               |  |  |  |  |
| PROW/ADA:                     |  |  |  |  |
| R304.2.2, R304.5.3            |  |  |  |  |
|                               |  |  |  |  |
|                               |  |  |  |  |
| l                             |  |  |  |  |
|                               |  |  |  |  |