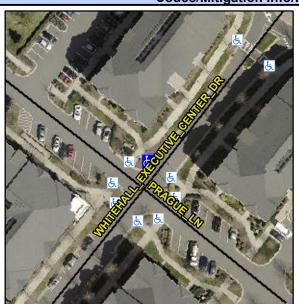

Intersection ID: 52490 Main Street: WHITEHALL EXECUTIVE CENTERS SUSTITUTE OF THE PRAGUE LN Location: N

**ADA ID: 72C7C762FCDF** Ramp Type: Perp Initial Pass/Fail: Fail **Overall Compliance: No** Severity Score: 13.75

70.0

N/A

N/A

N/A

Street 1 Name WHITWEHALL EXECUTIVE CENTER DR Stop Condition-Street 2 None Street 2 Name N/A Stop Condition-Street 1 N/A

| TOURIST CONTROL               |  |  |  |  |
|-------------------------------|--|--|--|--|
| Possible Solutions:           |  |  |  |  |
| Remove & Replace Entire Ramp. |  |  |  |  |
|                               |  |  |  |  |
|                               |  |  |  |  |
|                               |  |  |  |  |
|                               |  |  |  |  |
|                               |  |  |  |  |
| Surveyor Notes:               |  |  |  |  |
| N/A                           |  |  |  |  |
|                               |  |  |  |  |
|                               |  |  |  |  |
|                               |  |  |  |  |
| PROW/ADA:                     |  |  |  |  |
| R304.2.2, R304.5.3            |  |  |  |  |
|                               |  |  |  |  |
|                               |  |  |  |  |
| l                             |  |  |  |  |
|                               |  |  |  |  |