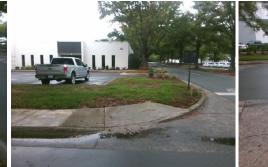

## Access Compliance Report Public Rights-of-Way (Curb Ramps)

| Intersection ID: 10039889                | on ID: 10039889 Main Street: TRADE_PARK_CT |                                          | Cross Street: N/A                              |                                         |      | Location:              | SW                          |      |  |
|------------------------------------------|--------------------------------------------|------------------------------------------|------------------------------------------------|-----------------------------------------|------|------------------------|-----------------------------|------|--|
| ADA ID: 72C8A6AF98C3 Ramp Type: PerpDiag |                                            | /pe: PerpDiag                            | Initial Pass/Fail: Fail Overall Compliance: No |                                         |      | o Severity Score:      | 12.5                        |      |  |
| Codes/Mitigation Info/Possible Solution  |                                            |                                          |                                                | Field Measurements/Component Compliance |      |                        |                             |      |  |
|                                          | 12/                                        | Possible Solutions:                      | Comp                                           | Compliance Description Data             |      | Compliance Description |                             | Data |  |
| 0.0                                      |                                            | Remove & Replace Curb Ramp Wi            | ith N/A                                        | Ramp Length (in)                        | 60.0 | No                     | Ramp Slope (%)              | 11.1 |  |
|                                          |                                            | Two New Directional Ramps or Equivalent. | Yes                                            | Ramp Width (in)                         | 48.0 | Yes                    | Ramp XSlope (%)             | 0.1  |  |
|                                          |                                            |                                          | N/A                                            | Flare Type LT                           | N/A  | N/A                    | Flare Type RT               | N/A  |  |
|                                          |                                            |                                          | N/A                                            | Flare Slope LT (%)                      | N/A  | N/A                    | Flare Slope RT (%)          | N/A  |  |
| A BALL CALL STALL                        | 3 64                                       |                                          | N/A                                            | Flare Traversable LT?                   | N/A  | N/A                    | Flare Traversable RT?       | N/A  |  |
|                                          | 4                                          |                                          | N/A                                            | Landing Length (in)                     | N/A  | N/A                    | DWS Provided?               | N/A  |  |
|                                          | - 1/2                                      | Surveyor Notes:                          | N/A                                            | Landing Width (in)                      | N/A  | N/A                    | DWS Contrast?               | N/A  |  |
| La States                                |                                            | N/A                                      | N/A                                            | Landing Slope (%)                       | N/A  | N/A                    | DWS Length (in)             | N/A  |  |
|                                          | St Ba                                      |                                          | N/A                                            | Landing X Slope (%)                     | N/A  | N/A                    | DWS Full Width?             | N/A  |  |
| ······································   | 2312                                       |                                          | N/A                                            | Landing Curb? (Y/N)                     | N/A  | N/A                    | DWS Offset (in)             | N/A  |  |
|                                          |                                            |                                          | N/A                                            | Shared Landing?                         | N/A  |                        |                             |      |  |
|                                          |                                            | PROW/ADA:                                | N/A                                            | Gutter Ponding?                         | N/A  | N/A                    | Gutter Slope (%)            | N/A  |  |
|                                          |                                            | Not Found, R304.2.2                      | N/A                                            | Gutter Lip Ht (in)                      | N/A  | N/A                    | Gutter X Slope (%)          | N/A  |  |
|                                          |                                            |                                          | N/A                                            | Painted X Walk1?                        | No   | N/A                    | Painted X Walk2?            | No   |  |
|                                          |                                            |                                          |                                                | X Walk 1 Direction                      | To E |                        | X Walk 2 Direction          | To N |  |
|                                          |                                            |                                          | N/A                                            | X Walk 1 Width (in)                     | N/A  | N/A                    | X Walk 2 Width (in)         | N/A  |  |
| Street 1 Name T                          | RADE PARK CT                               |                                          |                                                | X Walk 1 Slope (%)                      | 2.7  |                        | X Walk 2 Slope (%)          | 3.1  |  |
| Stop Condition-Street 2                  | None                                       |                                          |                                                | X Walk 1 X Slope (%)                    | 0.5  |                        | X Walk 2 X Slope (%)        | 2.8  |  |
| Street 2 Name                            | ENTRANCE                                   |                                          | N/A                                            | Ramp inside XWalk1?                     | N/A  | N/A                    | Ramp inside XWalk2?         | N/A  |  |
| Stop Condition-Street 1                  | None                                       |                                          |                                                | Road Slope (%)                          | 1.0  | N/A                    | Clear Space?                | N/A  |  |
|                                          |                                            |                                          |                                                | Road X Slope (%)                        | 1.0  | N/A                    | Clear Space to XWalk (in)   | N/A  |  |
|                                          |                                            |                                          | N/A                                            | Any Obstructions?                       | N/A  | N/A                    | Storm Grate/Utility Hazard? | N/A  |  |
|                                          |                                            | Total Cost: \$ 320                       | 00.00                                          | Obstruction Type                        |      |                        | Storm Grate/Utility Type    |      |  |
|                                          |                                            |                                          |                                                |                                         | N/A  |                        |                             | N/A  |  |
|                                          |                                            |                                          |                                                |                                         |      | Yes                    | Surface Condition? (G/P)    | Good |  |