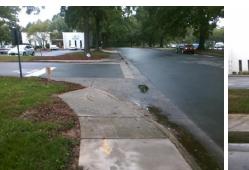

## Access Compliance Report Public Rights-of-Way (Curb Ramps)

| Intersection ID: 10039889                | on ID: 10039889 Main Street: TRADE_PARK_CT |                                          | Cross Street: N/A                              |                                         |      | Location:              | SW                          |      |  |
|------------------------------------------|--------------------------------------------|------------------------------------------|------------------------------------------------|-----------------------------------------|------|------------------------|-----------------------------|------|--|
| ADA ID: 72C8A6AF98C3 Ramp Type: PerpDiag |                                            | /pe: PerpDiag                            | Initial Pass/Fail: Fail Overall Compliance: No |                                         |      | o Severity Score:      | 12.5                        |      |  |
| Codes/Mitigation Info/Possible Solution  |                                            |                                          |                                                | Field Measurements/Component Compliance |      |                        |                             |      |  |
|                                          | 12/                                        | Possible Solutions:                      | Comp                                           | Compliance Description Data             |      | Compliance Description |                             | Data |  |
| 0.0                                      |                                            | Remove & Replace Curb Ramp Wi            | ith N/A                                        | Ramp Length (in)                        | 60.0 | No                     | Ramp Slope (%)              | 11.1 |  |
|                                          |                                            | Two New Directional Ramps or Equivalent. | Yes                                            | Ramp Width (in)                         | 48.0 | Yes                    | Ramp XSlope (%)             | 0.1  |  |
|                                          |                                            |                                          | N/A                                            | Flare Type LT                           | N/A  | N/A                    | Flare Type RT               | N/A  |  |
|                                          |                                            |                                          | N/A                                            | Flare Slope LT (%)                      | N/A  | N/A                    | Flare Slope RT (%)          | N/A  |  |
| A BALL CALL STALL                        | 3 64                                       |                                          | N/A                                            | Flare Traversable LT?                   | N/A  | N/A                    | Flare Traversable RT?       | N/A  |  |
|                                          | 4                                          |                                          | N/A                                            | Landing Length (in)                     | N/A  | N/A                    | DWS Provided?               | N/A  |  |
|                                          | - 1/2                                      | Surveyor Notes:                          | N/A                                            | Landing Width (in)                      | N/A  | N/A                    | DWS Contrast?               | N/A  |  |
| La States                                |                                            | N/A                                      | N/A                                            | Landing Slope (%)                       | N/A  | N/A                    | DWS Length (in)             | N/A  |  |
|                                          | St Ba                                      |                                          | N/A                                            | Landing X Slope (%)                     | N/A  | N/A                    | DWS Full Width?             | N/A  |  |
| ······································   | 2312                                       |                                          | N/A                                            | Landing Curb? (Y/N)                     | N/A  | N/A                    | DWS Offset (in)             | N/A  |  |
|                                          |                                            |                                          | N/A                                            | Shared Landing?                         | N/A  |                        |                             |      |  |
|                                          |                                            | PROW/ADA:                                | N/A                                            | Gutter Ponding?                         | N/A  | N/A                    | Gutter Slope (%)            | N/A  |  |
|                                          |                                            | Not Found, R304.2.2                      | N/A                                            | Gutter Lip Ht (in)                      | N/A  | N/A                    | Gutter X Slope (%)          | N/A  |  |
|                                          |                                            |                                          | N/A                                            | Painted X Walk1?                        | No   | N/A                    | Painted X Walk2?            | No   |  |
|                                          |                                            |                                          |                                                | X Walk 1 Direction                      | To E |                        | X Walk 2 Direction          | To N |  |
|                                          |                                            |                                          | N/A                                            | X Walk 1 Width (in)                     | N/A  | N/A                    | X Walk 2 Width (in)         | N/A  |  |
| Street 1 Name T                          | RADE PARK CT                               |                                          |                                                | X Walk 1 Slope (%)                      | 2.7  |                        | X Walk 2 Slope (%)          | 3.1  |  |
| Stop Condition-Street 2                  | None                                       |                                          |                                                | X Walk 1 X Slope (%)                    | 0.5  |                        | X Walk 2 X Slope (%)        | 2.8  |  |
| Street 2 Name                            | ENTRANCE                                   |                                          | N/A                                            | Ramp inside XWalk1?                     | N/A  | N/A                    | Ramp inside XWalk2?         | N/A  |  |
| Stop Condition-Street 1                  | None                                       |                                          |                                                | Road Slope (%)                          | 1.0  | N/A                    | Clear Space?                | N/A  |  |
|                                          |                                            |                                          |                                                | Road X Slope (%)                        | 1.0  | N/A                    | Clear Space to XWalk (in)   | N/A  |  |
|                                          |                                            |                                          | N/A                                            | Any Obstructions?                       | N/A  | N/A                    | Storm Grate/Utility Hazard? | N/A  |  |
|                                          |                                            | Total Cost: \$ 320                       | 00.00                                          | Obstruction Type                        |      |                        | Storm Grate/Utility Type    |      |  |
|                                          |                                            |                                          |                                                |                                         | N/A  |                        |                             | N/A  |  |
|                                          |                                            |                                          |                                                |                                         |      | Yes                    | Surface Condition? (G/P)    | Good |  |