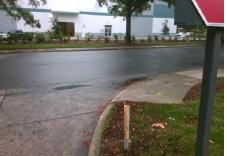

## Access Compliance Report Public Rights-of-Way (Curb Ramps)

| Intersection ID: 10039889                | on ID: 10039889 Main Street: TRADE_PARK_CT |                                          | Cross Street: N/A                              |                                         |      | Location:              | SW                          |      |  |
|------------------------------------------|--------------------------------------------|------------------------------------------|------------------------------------------------|-----------------------------------------|------|------------------------|-----------------------------|------|--|
| ADA ID: 72C8A6AF98C3 Ramp Type: PerpDiag |                                            | /pe: PerpDiag                            | Initial Pass/Fail: Fail Overall Compliance: No |                                         |      | o Severity Score:      | 12.5                        |      |  |
| Codes/Mitigation Info/Possible Solution  |                                            |                                          |                                                | Field Measurements/Component Compliance |      |                        |                             |      |  |
|                                          | 12/                                        | Possible Solutions:                      | Comp                                           | Compliance Description Data             |      | Compliance Description |                             | Data |  |
| 0.0                                      |                                            | Remove & Replace Curb Ramp Wi            | ith N/A                                        | Ramp Length (in)                        | 60.0 | No                     | Ramp Slope (%)              | 11.1 |  |
|                                          |                                            | Two New Directional Ramps or Equivalent. | Yes                                            | Ramp Width (in)                         | 48.0 | Yes                    | Ramp XSlope (%)             | 0.1  |  |
|                                          |                                            |                                          | N/A                                            | Flare Type LT                           | N/A  | N/A                    | Flare Type RT               | N/A  |  |
|                                          |                                            |                                          | N/A                                            | Flare Slope LT (%)                      | N/A  | N/A                    | Flare Slope RT (%)          | N/A  |  |
| A BALL CALL STALL                        | 3 64                                       |                                          | N/A                                            | Flare Traversable LT?                   | N/A  | N/A                    | Flare Traversable RT?       | N/A  |  |
|                                          | 4                                          |                                          | N/A                                            | Landing Length (in)                     | N/A  | N/A                    | DWS Provided?               | N/A  |  |
|                                          | - 1/2                                      | Surveyor Notes:                          | N/A                                            | Landing Width (in)                      | N/A  | N/A                    | DWS Contrast?               | N/A  |  |
| La States                                |                                            | N/A                                      | N/A                                            | Landing Slope (%)                       | N/A  | N/A                    | DWS Length (in)             | N/A  |  |
|                                          | St Ba                                      |                                          | N/A                                            | Landing X Slope (%)                     | N/A  | N/A                    | DWS Full Width?             | N/A  |  |
| ······································   | 2312                                       |                                          | N/A                                            | Landing Curb? (Y/N)                     | N/A  | N/A                    | DWS Offset (in)             | N/A  |  |
|                                          |                                            |                                          | N/A                                            | Shared Landing?                         | N/A  |                        |                             |      |  |
|                                          |                                            | PROW/ADA:                                | N/A                                            | Gutter Ponding?                         | N/A  | N/A                    | Gutter Slope (%)            | N/A  |  |
|                                          |                                            | Not Found, R304.2.2                      | N/A                                            | Gutter Lip Ht (in)                      | N/A  | N/A                    | Gutter X Slope (%)          | N/A  |  |
|                                          |                                            |                                          | N/A                                            | Painted X Walk1?                        | No   | N/A                    | Painted X Walk2?            | No   |  |
|                                          |                                            |                                          |                                                | X Walk 1 Direction                      | To E |                        | X Walk 2 Direction          | To N |  |
|                                          |                                            |                                          | N/A                                            | X Walk 1 Width (in)                     | N/A  | N/A                    | X Walk 2 Width (in)         | N/A  |  |
| Street 1 Name T                          | RADE PARK CT                               |                                          |                                                | X Walk 1 Slope (%)                      | 2.7  |                        | X Walk 2 Slope (%)          | 3.1  |  |
| Stop Condition-Street 2                  | None                                       |                                          |                                                | X Walk 1 X Slope (%)                    | 0.5  |                        | X Walk 2 X Slope (%)        | 2.8  |  |
| Street 2 Name                            | ENTRANCE                                   |                                          | N/A                                            | Ramp inside XWalk1?                     | N/A  | N/A                    | Ramp inside XWalk2?         | N/A  |  |
| Stop Condition-Street 1                  | None                                       |                                          |                                                | Road Slope (%)                          | 1.0  | N/A                    | Clear Space?                | N/A  |  |
|                                          |                                            |                                          |                                                | Road X Slope (%)                        | 1.0  | N/A                    | Clear Space to XWalk (in)   | N/A  |  |
|                                          |                                            |                                          | N/A                                            | Any Obstructions?                       | N/A  | N/A                    | Storm Grate/Utility Hazard? | N/A  |  |
|                                          |                                            | Total Cost: \$ 320                       | 00.00                                          | Obstruction Type                        |      |                        | Storm Grate/Utility Type    |      |  |
|                                          |                                            |                                          |                                                |                                         | N/A  |                        |                             | N/A  |  |
|                                          |                                            |                                          |                                                |                                         |      | Yes                    | Surface Condition? (G/P)    | Good |  |