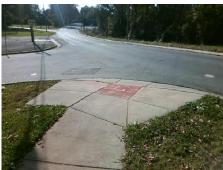

## Access Compliance Report Public Rights-of-Way (Curb Ramps)

Intersection ID: 9861Main Street: FAIRGROUND\_STCross Street: GLENWOOD\_DRLocation:EADA ID: 72CA030A6BB7Ramp Type: PerpInitial Pass/Fail: FailOverall Compliance: NoSeverity Score:10

| Total Cost: | \$<br>1850.00 |
|-------------|---------------|
|             |               |

| Field Measurements/Component Compliance |                       |      |      |                             |      |  |  |
|-----------------------------------------|-----------------------|------|------|-----------------------------|------|--|--|
| Comp                                    | liance Description    | Data | Comp | liance Description          | Data |  |  |
| N/A                                     | Ramp Length (in)      | 49.0 | Yes  | Ramp Slope (%)              | 5.3  |  |  |
| No                                      | Ramp Width (in)       | 38.0 | Yes  | Ramp XSlope (%)             | 4.4  |  |  |
| N/A                                     | Flare Type LT         | N/A  | N/A  | Flare Type RT               | N/A  |  |  |
| N/A                                     | Flare Slope LT (%)    | N/A  | N/A  | Flare Slope RT (%)          | N/A  |  |  |
| N/A                                     | Flare Traversable LT? | N/A  | N/A  | Flare Traversable RT?       | N/A  |  |  |
| N/A                                     | Landing Length (in)   | N/A  | N/A  | DWS Provided?               | N/A  |  |  |
| N/A                                     | Landing Width (in)    | N/A  | N/A  | DWS Contrast?               | N/A  |  |  |
| N/A                                     | Landing Slope (%)     | N/A  | N/A  | DWS Length (in)             | N/A  |  |  |
| N/A                                     | Landing X Slope (%)   | N/A  | N/A  | DWS Full Width?             | N/A  |  |  |
| N/A                                     | Landing Curb? (Y/N)   | N/A  | N/A  | DWS Offset (in)             | N/A  |  |  |
| N/A                                     | Shared Landing?       | N/A  |      |                             |      |  |  |
| N/A                                     | Gutter Ponding?       | N/A  | N/A  | Gutter Slope (%)            | N/A  |  |  |
| N/A                                     | Gutter Lip Ht (in)    | N/A  | N/A  | Gutter X Slope (%)          | N/A  |  |  |
| N/A                                     | Painted X Walk1?      | No   | N/A  | Painted X Walk2?            | N/A  |  |  |
|                                         | X Walk 1 Direction    | To W |      | X Walk 2 Direction          | N/A  |  |  |
| N/A                                     | X Walk 1 Width (in)   | N/A  | N/A  | X Walk 2 Width (in)         | N/A  |  |  |
|                                         | X Walk 1 Slope (%)    | 5.4  |      | X Walk 2 Slope (%)          | N/A  |  |  |
|                                         | X Walk 1 X Slope (%)  | 4.5  |      | X Walk 2 X Slope (%)        | N/A  |  |  |
| N/A                                     | Ramp inside XWalk1?   | N/A  | N/A  | Ramp inside XWalk2?         | N/A  |  |  |
|                                         | Road Slope (%)        | N/A  | N/A  | Clear Space?                | N/A  |  |  |
|                                         | Road X Slope (%)      | N/A  | N/A  | Clear Space to XWalk (in)   | N/A  |  |  |
| N/A                                     | Any Obstructions?     | N/A  | N/A  | Storm Grate/Utility Hazard? | N/A  |  |  |
|                                         | Obstruction Type      |      |      | Storm Grate/Utility Type    |      |  |  |
|                                         |                       | N/A  |      |                             | N/A  |  |  |
|                                         |                       |      | Yes  | Surface Condition? (G/P)    | Good |  |  |
|                                         |                       |      |      |                             |      |  |  |