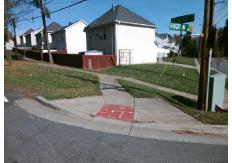

## Access Compliance Report Public Rights-of-Way (Curb Ramps)

Intersection ID: 9861Main Street: FAIRGROUND\_STCross Street: GLENWOOD\_DRLocation:EADA ID: 72CA030A6BB7Ramp Type: PerpInitial Pass/Fail: FailOverall Compliance: NoSeverity Score:10

| Total Cost: | \$<br>1850.00 |
|-------------|---------------|
|             |               |

| Field Measurements/Component Compliance |                       |      |      |                             |      |  |  |
|-----------------------------------------|-----------------------|------|------|-----------------------------|------|--|--|
| Comp                                    | liance Description    | Data | Comp | liance Description          | Data |  |  |
| N/A                                     | Ramp Length (in)      | 49.0 | Yes  | Ramp Slope (%)              | 5.3  |  |  |
| No                                      | Ramp Width (in)       | 38.0 | Yes  | Ramp XSlope (%)             | 4.4  |  |  |
| N/A                                     | Flare Type LT         | N/A  | N/A  | Flare Type RT               | N/A  |  |  |
| N/A                                     | Flare Slope LT (%)    | N/A  | N/A  | Flare Slope RT (%)          | N/A  |  |  |
| N/A                                     | Flare Traversable LT? | N/A  | N/A  | Flare Traversable RT?       | N/A  |  |  |
| N/A                                     | Landing Length (in)   | N/A  | N/A  | DWS Provided?               | N/A  |  |  |
| N/A                                     | Landing Width (in)    | N/A  | N/A  | DWS Contrast?               | N/A  |  |  |
| N/A                                     | Landing Slope (%)     | N/A  | N/A  | DWS Length (in)             | N/A  |  |  |
| N/A                                     | Landing X Slope (%)   | N/A  | N/A  | DWS Full Width?             | N/A  |  |  |
| N/A                                     | Landing Curb? (Y/N)   | N/A  | N/A  | DWS Offset (in)             | N/A  |  |  |
| N/A                                     | Shared Landing?       | N/A  |      |                             |      |  |  |
| N/A                                     | Gutter Ponding?       | N/A  | N/A  | Gutter Slope (%)            | N/A  |  |  |
| N/A                                     | Gutter Lip Ht (in)    | N/A  | N/A  | Gutter X Slope (%)          | N/A  |  |  |
| N/A                                     | Painted X Walk1?      | No   | N/A  | Painted X Walk2?            | N/A  |  |  |
|                                         | X Walk 1 Direction    | To W |      | X Walk 2 Direction          | N/A  |  |  |
| N/A                                     | X Walk 1 Width (in)   | N/A  | N/A  | X Walk 2 Width (in)         | N/A  |  |  |
|                                         | X Walk 1 Slope (%)    | 5.4  |      | X Walk 2 Slope (%)          | N/A  |  |  |
|                                         | X Walk 1 X Slope (%)  | 4.5  |      | X Walk 2 X Slope (%)        | N/A  |  |  |
| N/A                                     | Ramp inside XWalk1?   | N/A  | N/A  | Ramp inside XWalk2?         | N/A  |  |  |
|                                         | Road Slope (%)        | N/A  | N/A  | Clear Space?                | N/A  |  |  |
|                                         | Road X Slope (%)      | N/A  | N/A  | Clear Space to XWalk (in)   | N/A  |  |  |
| N/A                                     | Any Obstructions?     | N/A  | N/A  | Storm Grate/Utility Hazard? | N/A  |  |  |
|                                         | Obstruction Type      |      |      | Storm Grate/Utility Type    |      |  |  |
|                                         |                       | N/A  |      |                             | N/A  |  |  |
|                                         |                       |      | Yes  | Surface Condition? (G/P)    | Good |  |  |
|                                         |                       |      |      |                             |      |  |  |