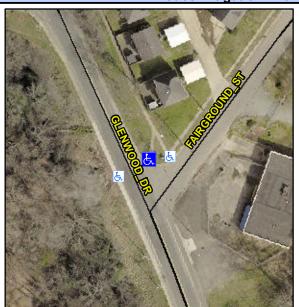

## Access Compliance Report Public Rights-of-Way (Curb Ramps)

Intersection ID: 9861Main Street: FAIRGROUND\_STCross Street: GLENWOOD\_DRLocation:EADA ID: 72CA030A6BB7Ramp Type: PerpInitial Pass/Fail: FailOverall Compliance: NoSeverity Score:10