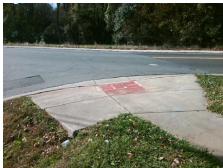

## Access Compliance Report Public Rights-of-Way (Curb Ramps)

Intersection ID: 9861Main Street: FAIRGROUND\_STCross Street: GLENWOOD\_DRLocation:EADA ID: 72CA030A6BB7Ramp Type: PerpInitial Pass/Fail: FailOverall Compliance: NoSeverity Score:10

| Total Cost: | \$<br>1850.00 |
|-------------|---------------|
|             |               |

| Field Measurements/Component Compliance |                       |      |      |                             |      |  |  |
|-----------------------------------------|-----------------------|------|------|-----------------------------|------|--|--|
| Comp                                    | liance Description    | Data | Comp | liance Description          | Data |  |  |
| N/A                                     | Ramp Length (in)      | 49.0 | Yes  | Ramp Slope (%)              | 5.3  |  |  |
| No                                      | Ramp Width (in)       | 38.0 | Yes  | Ramp XSlope (%)             | 4.4  |  |  |
| N/A                                     | Flare Type LT         | N/A  | N/A  | Flare Type RT               | N/A  |  |  |
| N/A                                     | Flare Slope LT (%)    | N/A  | N/A  | Flare Slope RT (%)          | N/A  |  |  |
| N/A                                     | Flare Traversable LT? | N/A  | N/A  | Flare Traversable RT?       | N/A  |  |  |
| N/A                                     | Landing Length (in)   | N/A  | N/A  | DWS Provided?               | N/A  |  |  |
| N/A                                     | Landing Width (in)    | N/A  | N/A  | DWS Contrast?               | N/A  |  |  |
| N/A                                     | Landing Slope (%)     | N/A  | N/A  | DWS Length (in)             | N/A  |  |  |
| N/A                                     | Landing X Slope (%)   | N/A  | N/A  | DWS Full Width?             | N/A  |  |  |
| N/A                                     | Landing Curb? (Y/N)   | N/A  | N/A  | DWS Offset (in)             | N/A  |  |  |
| N/A                                     | Shared Landing?       | N/A  |      |                             |      |  |  |
| N/A                                     | Gutter Ponding?       | N/A  | N/A  | Gutter Slope (%)            | N/A  |  |  |
| N/A                                     | Gutter Lip Ht (in)    | N/A  | N/A  | Gutter X Slope (%)          | N/A  |  |  |
| N/A                                     | Painted X Walk1?      | No   | N/A  | Painted X Walk2?            | N/A  |  |  |
|                                         | X Walk 1 Direction    | To W |      | X Walk 2 Direction          | N/A  |  |  |
| N/A                                     | X Walk 1 Width (in)   | N/A  | N/A  | X Walk 2 Width (in)         | N/A  |  |  |
|                                         | X Walk 1 Slope (%)    | 5.4  |      | X Walk 2 Slope (%)          | N/A  |  |  |
|                                         | X Walk 1 X Slope (%)  | 4.5  |      | X Walk 2 X Slope (%)        | N/A  |  |  |
| N/A                                     | Ramp inside XWalk1?   | N/A  | N/A  | Ramp inside XWalk2?         | N/A  |  |  |
|                                         | Road Slope (%)        | N/A  | N/A  | Clear Space?                | N/A  |  |  |
|                                         | Road X Slope (%)      | N/A  | N/A  | Clear Space to XWalk (in)   | N/A  |  |  |
| N/A                                     | Any Obstructions?     | N/A  | N/A  | Storm Grate/Utility Hazard? | N/A  |  |  |
|                                         | Obstruction Type      |      |      | Storm Grate/Utility Type    |      |  |  |
|                                         |                       | N/A  |      |                             | N/A  |  |  |
|                                         |                       |      | Yes  | Surface Condition? (G/P)    | Good |  |  |
|                                         |                       |      |      |                             |      |  |  |