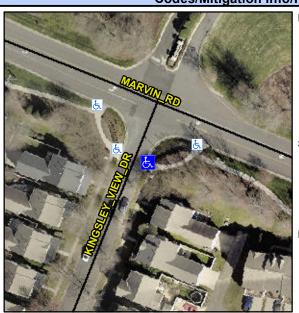

## Access Compliance Report Public Rights-of-Way (Curb Ramps)

Data

11.9

0.3

N/A

Good

Intersection ID: 42468 Main Street: MARVIN\_RD Cross Street: KINGSLEY\_VIEW\_DR Location: SW

ADA ID: 72CAD6CFE166 Ramp Type: Perp Initial Pass/Fail: Fail Overall Compliance: No Severity Score: 21.25