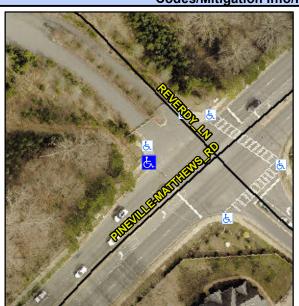

## **Access Compliance Report Public Rights-of-Way** (Curb Ramps)

Intersection ID: 23868 Main Street: PINEVILLE-MATTHEWS RD **Cross Street: REVERDY LN** Location: W **Overall Compliance: No Severity Score:** 35 **ADA ID: 72CBAC765C44** Ramp Type: Perp Initial Pass/Fail: Fail

## Field Measurements/Component Compliance

Street 1 Name PINEVILLE-MATTHEWS RD Stop Condition-Street 2 Signal N/A Street 2 Name Stop Condition-Street 1 N/A Possible Solutions: Remove & Replace Entire Ramp. Surveyor Notes: N/A PROW/ADA: R304.5.1, R304.2.2, R304.5.3