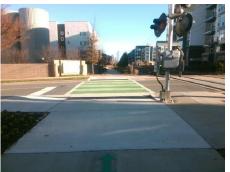

## Access Compliance Report Public Rights-of-Way (Curb Ramps)

| Intersection ID: 10034711                                                                                       | Main Street: POINDEXTER_DR                |                                                                                                                                                                                                                                                                                                                                                                                                                                                                                                                                                                                                                                                                                                     |        | Cross Street: N/A                             |                       |       |                        | Location:                   | S    |
|-----------------------------------------------------------------------------------------------------------------|-------------------------------------------|-----------------------------------------------------------------------------------------------------------------------------------------------------------------------------------------------------------------------------------------------------------------------------------------------------------------------------------------------------------------------------------------------------------------------------------------------------------------------------------------------------------------------------------------------------------------------------------------------------------------------------------------------------------------------------------------------------|--------|-----------------------------------------------|-----------------------|-------|------------------------|-----------------------------|------|
| ADA ID: 72CFFA872117                                                                                            | A ID: 72CFFA872117 Ramp Type: BlendTrans1 |                                                                                                                                                                                                                                                                                                                                                                                                                                                                                                                                                                                                                                                                                                     |        | nitial Pass/Fail: Fail Overall Compliance: No |                       |       |                        | o Severity Score:           | 25   |
| Codes/Mitigation Info/Possible Solution                                                                         |                                           |                                                                                                                                                                                                                                                                                                                                                                                                                                                                                                                                                                                                                                                                                                     |        | Field Measurements/Component Compliance       |                       |       |                        |                             |      |
| A A A A A A A A A A A A A A A A A A A                                                                           |                                           | Possible Solutions:                                                                                                                                                                                                                                                                                                                                                                                                                                                                                                                                                                                                                                                                                 |        | Compliance Description Data                   |                       |       | Compliance Description |                             | Data |
|                                                                                                                 |                                           | Remove & Replace Curb Ramp V<br>Two New Directional Ramps or<br>Equivalent.                                                                                                                                                                                                                                                                                                                                                                                                                                                                                                                                                                                                                         | With   | N/A                                           | Ramp Length (in)      | 96.0  | Yes                    | BlendTrans Slope (%)        | 3.6  |
| A Par Pa                                                                                                        |                                           |                                                                                                                                                                                                                                                                                                                                                                                                                                                                                                                                                                                                                                                                                                     |        | Yes                                           | Ramp Width (in)       | 143.0 | No                     | BlendTrans XSlope (%)       | 9.7  |
|                                                                                                                 |                                           |                                                                                                                                                                                                                                                                                                                                                                                                                                                                                                                                                                                                                                                                                                     |        | N/A                                           | Flare Type LT         | N/A   | N/A                    | Flare Type RT               | N/A  |
|                                                                                                                 |                                           |                                                                                                                                                                                                                                                                                                                                                                                                                                                                                                                                                                                                                                                                                                     |        | N/A                                           | Flare Slope LT (%)    | N/A   | N/A                    | Flare Slope RT (%)          | N/A  |
|                                                                                                                 |                                           |                                                                                                                                                                                                                                                                                                                                                                                                                                                                                                                                                                                                                                                                                                     |        | N/A                                           | Flare Traversable LT? | N/A   | N/A                    | Flare Traversable RT?       | N/A  |
| T Skall                                                                                                         |                                           |                                                                                                                                                                                                                                                                                                                                                                                                                                                                                                                                                                                                                                                                                                     |        | N/A                                           | Landing Length (in)   | N/A   | N/A                    | DWS Provided?               | N/A  |
| t.                                                                                                              |                                           | Surveyor Notes:                                                                                                                                                                                                                                                                                                                                                                                                                                                                                                                                                                                                                                                                                     |        | N/A                                           | Landing Width (in)    | N/A   | N/A                    | DWS Contrast?               | N/A  |
|                                                                                                                 |                                           | N/A                                                                                                                                                                                                                                                                                                                                                                                                                                                                                                                                                                                                                                                                                                 |        | N/A                                           | Landing Slope (%)     | N/A   | N/A                    | DWS Length (in)             | N/A  |
|                                                                                                                 |                                           |                                                                                                                                                                                                                                                                                                                                                                                                                                                                                                                                                                                                                                                                                                     |        | N/A                                           | Landing X Slope (%)   | N/A   | N/A                    | DWS Full Width?             | N/A  |
| the second se | The second                                | and the second se |        | N/A                                           | Landing Curb? (Y/N)   | N/A   | N/A                    | DWS Offset (in)             | N/A  |
| sut and a second                                                                                                | E CAR                                     |                                                                                                                                                                                                                                                                                                                                                                                                                                                                                                                                                                                                                                                                                                     |        | N/A                                           | Shared Landing?       | N/A   |                        |                             |      |
| A SALAN A                                                                                                       |                                           | PROW/ADA:                                                                                                                                                                                                                                                                                                                                                                                                                                                                                                                                                                                                                                                                                           |        | N/A                                           | Gutter Ponding?       | N/A   | N/A                    | Gutter Slope (%)            | N/A  |
|                                                                                                                 | AV                                        | R304.5.3                                                                                                                                                                                                                                                                                                                                                                                                                                                                                                                                                                                                                                                                                            |        | N/A                                           | Gutter Lip Ht (in)    | N/A   | N/A                    | Gutter X Slope (%)          | N/A  |
|                                                                                                                 |                                           |                                                                                                                                                                                                                                                                                                                                                                                                                                                                                                                                                                                                                                                                                                     |        | N/A                                           | Painted X Walk1?      | Yes   | N/A                    | Painted X Walk2?            | N/A  |
|                                                                                                                 |                                           |                                                                                                                                                                                                                                                                                                                                                                                                                                                                                                                                                                                                                                                                                                     |        |                                               | X Walk 1 Direction    | To NE |                        | X Walk 2 Direction          | N/A  |
|                                                                                                                 |                                           |                                                                                                                                                                                                                                                                                                                                                                                                                                                                                                                                                                                                                                                                                                     |        |                                               | X Walk 1 Width (in)   | 160.0 |                        | X Walk 2 Width (in)         | N/A  |
| Street 1 Name PO                                                                                                | INDEXTER DR                               |                                                                                                                                                                                                                                                                                                                                                                                                                                                                                                                                                                                                                                                                                                     |        |                                               | X Walk 1 Slope (%)    | 0.2   |                        | X Walk 2 Slope (%)          | N/A  |
| Stop Condition-Street 1                                                                                         | None                                      |                                                                                                                                                                                                                                                                                                                                                                                                                                                                                                                                                                                                                                                                                                     |        |                                               | X Walk 1 X Slope (%)  | 2.1   |                        | X Walk 2 X Slope (%)        | N/A  |
| Street 2 Name                                                                                                   | N/A                                       |                                                                                                                                                                                                                                                                                                                                                                                                                                                                                                                                                                                                                                                                                                     |        | N/A                                           | Ramp inside XWalk1?   | Yes   | N/A                    | Ramp inside XWalk2?         | N/A  |
| Stop Condition-Street 2                                                                                         | N/A                                       |                                                                                                                                                                                                                                                                                                                                                                                                                                                                                                                                                                                                                                                                                                     |        |                                               | Road Slope (%)        | 2.1   |                        | Clear Space?                | N/A  |
|                                                                                                                 |                                           |                                                                                                                                                                                                                                                                                                                                                                                                                                                                                                                                                                                                                                                                                                     |        |                                               | Road X Slope (%)      | 0.2   | N/A                    | Clear Space to XWalk (in)   | N/A  |
|                                                                                                                 |                                           |                                                                                                                                                                                                                                                                                                                                                                                                                                                                                                                                                                                                                                                                                                     |        | N/A                                           | Any Obstructions?     | N/A   | N/A                    | Storm Grate/Utility Hazard? | N/A  |
|                                                                                                                 |                                           | Total Cost: \$ 3                                                                                                                                                                                                                                                                                                                                                                                                                                                                                                                                                                                                                                                                                    | 200.00 |                                               | Obstruction Type      |       |                        | Storm Grate/Utility Type    |      |
|                                                                                                                 |                                           |                                                                                                                                                                                                                                                                                                                                                                                                                                                                                                                                                                                                                                                                                                     |        |                                               |                       | N/A   |                        |                             | N/A  |