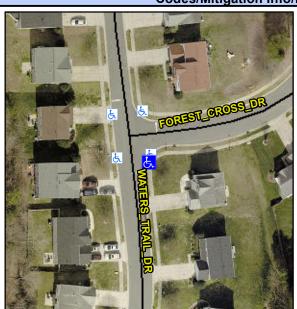

N/A

N/A

N/A

N/A

N/A

Good 13.2

Intersection ID: 30042 Main Street: FOREST CROSS DR Cross Street: WATERS TRAIL DR SE Location: **Overall Compliance: No Severity Score:** 0 ADA ID: 72D046A6A84F Ramp Type: Combination1Diag Initial Pass/Fail: Fail