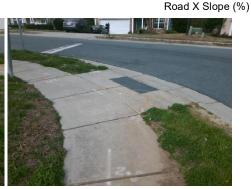

N/A

N/A

N/A

N/A

N/A

Good 13.2

Intersection ID: 30042 Main Street: FOREST CROSS DR Cross Street: WATERS TRAIL DR SE Location: **Overall Compliance: No Severity Score:** 0 ADA ID: 72D046A6A84F Ramp Type: Combination1Diag Initial Pass/Fail: Fail

## Field Measurements/Component Compliance

Street 1 Name Stop Condition-Street 1 Street 2 Name Stop Condition-Street 2 WATERS TRAIL DR

StopSign FOREST CROSS DR None Possible Solutions: Remove & Replace Curb Ramp With Two New Directional Ramps or Equivalent. Surveyor Notes: LT RP < 5% PROW/ADA: Not Found, R304.5.1, R304.5.3

Any Obstruction?

**Obstruction Type** 

Curb Slope (%)

Clear Space to XWalk (in)

Storm Grate/Utility Hazard?

Storm Grate/Utility Type

Surface Condition? (G/P)

Road Slope (%)