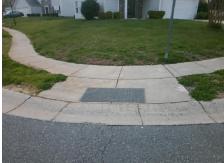

N/A

N/A

N/A

N/A

N/A

Good 13.2

Intersection ID: 30042 Main Street: FOREST CROSS DR Cross Street: WATERS TRAIL DR SE Location: **Overall Compliance: No Severity Score:** 0 ADA ID: 72D046A6A84F Ramp Type: Combination1Diag Initial Pass/Fail: Fail

## Field Measurements/Component Compliance

Street 1 Name Stop Condition-Street 1 Street 2 Name Stop Condition-Street 2 WATERS TRAIL DR

StopSign FOREST CROSS DR None Possible Solutions: Remove & Replace Curb Ramp With Two New Directional Ramps or Equivalent. Surveyor Notes: LT RP < 5% PROW/ADA: Not Found, R304.5.1, R304.5.3