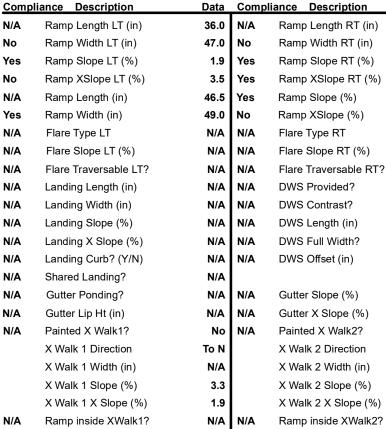

## **Access Compliance Report Public Rights-of-Way** (Curb Ramps)

Data

37.5

47.0

5.7

1.9

7.0

2.4

N/A

No

To W

N/A

0.4

4.8

N/A

N/A

N/A

N/A

N/A

N/A

N/A

Good 13.2

Intersection ID: 30042 Main Street: FOREST CROSS DR Cross Street: WATERS TRAIL DR SE Location: **Overall Compliance: No Severity Score:** 0 ADA ID: 72D046A6A84F Ramp Type: Combination1Diag Initial Pass/Fail: Fail

Total Cost:

3.1

0.3

N/A

N/A

N/A

Yes

Clear Space?

Any Obstruction?

**Obstruction Type** 

Curb Slope (%)

Clear Space to XWalk (in)

Storm Grate/Utility Hazard?

Storm Grate/Utility Type

Surface Condition? (G/P)

Road Slope (%)