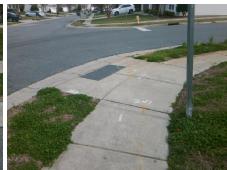

N/A

N/A

N/A

N/A

N/A

Good 13.2

Intersection ID: 30042 Main Street: FOREST CROSS DR Cross Street: WATERS TRAIL DR SE Location: **Overall Compliance: No Severity Score:** 0 ADA ID: 72D046A6A84F Ramp Type: Combination1Diag Initial Pass/Fail: Fail

## Field Measurements/Component Compliance

Street 1 Name Stop Condition-Street 1 Street 2 Name Stop Condition-Street 2 WATERS TRAIL DR

StopSign FOREST CROSS DR None Possible Solutions: Remove & Replace Curb Ramp With Two New Directional Ramps or Equivalent. Surveyor Notes: LT RP < 5% PROW/ADA: Not Found, R304.5.1, R304.5.3