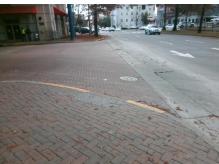

## Field Measurements/Component Compliance

Street 1 Name
Stop Condition-Street 2
Street 2 Name
Stop Condition-Street 1

E 4TH ST None ENTRANCE None Remove & Replace Curb Ramp With Two New Directional Ramps or Equivalent.

Surveyor Notes:

Possible Solutions:

N/A

PROW/ADA:

Not Found, R304.5.1, R304.2.2

ST one ICE one

Total Cost: \$ 3200.00

| Compliance Description |                       | Data  | Compliance Description |                             | Data  |
|------------------------|-----------------------|-------|------------------------|-----------------------------|-------|
| N/A                    | Ramp Length (in)      | 70.0  | No                     | Ramp Slope (%)              | 8.9   |
| No                     | Ramp Width (in)       | 46.0  | Yes                    | Ramp XSlope (%)             | 3.3   |
| N/A                    | Flare Type LT         | N/A   | N/A                    | Flare Type RT               | N/A   |
| N/A                    | Flare Slope LT (%)    | N/A   | N/A                    | Flare Slope RT (%)          | N/A   |
| N/A                    | Flare Traversable LT? | No    | N/A                    | Flare Traversable RT?       | No    |
| N/A                    | Landing Length (in)   | N/A   | N/A                    | DWS Provided?               | N/A   |
| N/A                    | Landing Width (in)    | N/A   | N/A                    | DWS Contrast?               | N/A   |
| N/A                    | Landing Slope (%)     | N/A   | N/A                    | DWS Length (in)             | N/A   |
| N/A                    | Landing X Slope (%)   | N/A   | N/A                    | DWS Full Width?             | N/A   |
| N/A                    | Landing Curb? (Y/N)   | N/A   | N/A                    | DWS Offset (in)             | N/A   |
| N/A                    | Shared Landing?       | N/A   |                        |                             |       |
| N/A                    | Gutter Ponding?       | N/A   | N/A                    | Gutter Slope (%)            | N/A   |
| N/A                    | Gutter Lip Ht (in)    | N/A   | N/A                    | Gutter X Slope (%)          | N/A   |
| N/A                    | Painted X Walk1?      | No    | N/A                    | Painted X Walk2?            | No    |
|                        | X Walk 1 Direction    | To SW |                        | X Walk 2 Direction          | To SE |
| N/A                    | X Walk 1 Width (in)   | N/A   | N/A                    | X Walk 2 Width (in)         | N/A   |
|                        | X Walk 1 Slope (%)    | 7.9   |                        | X Walk 2 Slope (%)          | 2.2   |
|                        | X Walk 1 X Slope (%)  | 0.9   |                        | X Walk 2 X Slope (%)        | 7.3   |
| N/A                    | Ramp inside XWalk1?   | N/A   | N/A                    | Ramp inside XWalk2?         | N/A   |
|                        | Road Slope (%)        | 4.9   | N/A                    | Clear Space?                | N/A   |
|                        | Road X Slope (%)      | 5.9   | N/A                    | Clear Space to XWalk (in)   | N/A   |
| N/A                    | Any Obstructions?     | N/A   | N/A                    | Storm Grate/Utility Hazard? | N/A   |
|                        | Obstruction Type      |       |                        | Storm Grate/Utility Type    |       |
|                        |                       | N/A   |                        |                             | N/A   |