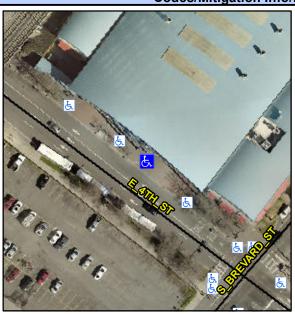

## Access Compliance Report Public Rights-of-Way (Curb Ramps)

Intersection ID: N/A Main Street: E 4TH ST Cross Street: N/A Location: N

ADA ID: 72D15438B043 Ramp Type: PerpDiag Initial Pass/Fail: Fail Overall Compliance: No Severity Score: 22.5

## Field Measurements/Component Compliance

Street 1 Name
Stop Condition-Street 2
Street 2 Name
Stop Condition-Street 1

E 4TH ST None ENTRANCE None Remove & Replace Curb Ramp With Two New Directional Ramps or Equivalent.