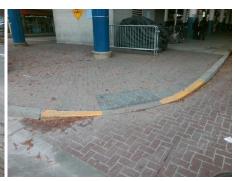

## Field Measurements/Component Compliance

Street 1 Name
Stop Condition-Street 2
Street 2 Name
Stop Condition-Street 1

E 4TH ST None ENTRANCE None Remove & Replace Curb Ramp With Two New Directional Ramps or Equivalent.

Surveyor Notes:

Possible Solutions:

N/A

PROW/ADA:

Not Found, R304.5.1, R304.2.2

ST one ICE one

Total Cost: \$ 3200.00

| Compliance Description |                       | Data  | Compliance Description |                             | Data  |
|------------------------|-----------------------|-------|------------------------|-----------------------------|-------|
| N/A                    | Ramp Length (in)      | 70.0  | No                     | Ramp Slope (%)              | 8.9   |
| No                     | Ramp Width (in)       | 46.0  | Yes                    | Ramp XSlope (%)             | 3.3   |
| N/A                    | Flare Type LT         | N/A   | N/A                    | Flare Type RT               | N/A   |
| N/A                    | Flare Slope LT (%)    | N/A   | N/A                    | Flare Slope RT (%)          | N/A   |
| N/A                    | Flare Traversable LT? | No    | N/A                    | Flare Traversable RT?       | No    |
| N/A                    | Landing Length (in)   | N/A   | N/A                    | DWS Provided?               | N/A   |
| N/A                    | Landing Width (in)    | N/A   | N/A                    | DWS Contrast?               | N/A   |
| N/A                    | Landing Slope (%)     | N/A   | N/A                    | DWS Length (in)             | N/A   |
| N/A                    | Landing X Slope (%)   | N/A   | N/A                    | DWS Full Width?             | N/A   |
| N/A                    | Landing Curb? (Y/N)   | N/A   | N/A                    | DWS Offset (in)             | N/A   |
| N/A                    | Shared Landing?       | N/A   |                        |                             |       |
| N/A                    | Gutter Ponding?       | N/A   | N/A                    | Gutter Slope (%)            | N/A   |
| N/A                    | Gutter Lip Ht (in)    | N/A   | N/A                    | Gutter X Slope (%)          | N/A   |
| N/A                    | Painted X Walk1?      | No    | N/A                    | Painted X Walk2?            | No    |
|                        | X Walk 1 Direction    | To SW |                        | X Walk 2 Direction          | To SE |
| N/A                    | X Walk 1 Width (in)   | N/A   | N/A                    | X Walk 2 Width (in)         | N/A   |
|                        | X Walk 1 Slope (%)    | 7.9   |                        | X Walk 2 Slope (%)          | 2.2   |
|                        | X Walk 1 X Slope (%)  | 0.9   |                        | X Walk 2 X Slope (%)        | 7.3   |
| N/A                    | Ramp inside XWalk1?   | N/A   | N/A                    | Ramp inside XWalk2?         | N/A   |
|                        | Road Slope (%)        | 4.9   | N/A                    | Clear Space?                | N/A   |
|                        | Road X Slope (%)      | 5.9   | N/A                    | Clear Space to XWalk (in)   | N/A   |
| N/A                    | Any Obstructions?     | N/A   | N/A                    | Storm Grate/Utility Hazard? | N/A   |
|                        | Obstruction Type      |       |                        | Storm Grate/Utility Type    |       |
|                        |                       | N/A   |                        |                             | N/A   |