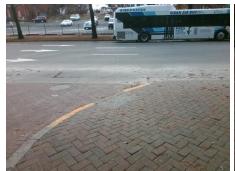

## Field Measurements/Component Compliance

Street 1 Name
Stop Condition-Street 2
Street 2 Name
Stop Condition-Street 1

E 4TH ST None ENTRANCE None Remove & Replace Curb Ramp With Two New Directional Ramps or Equivalent.

Surveyor Notes:

Possible Solutions:

N/A

PROW/ADA:

Not Found, R304.5.1, R304.2.2

ST one ICE one

Total Cost: \$ 3200.00

| Compliance Description |                       | Data  | Compliance Description |                             | Data  |
|------------------------|-----------------------|-------|------------------------|-----------------------------|-------|
| N/A                    | Ramp Length (in)      | 70.0  | No                     | Ramp Slope (%)              | 8.9   |
| No                     | Ramp Width (in)       | 46.0  | Yes                    | Ramp XSlope (%)             | 3.3   |
| N/A                    | Flare Type LT         | N/A   | N/A                    | Flare Type RT               | N/A   |
| N/A                    | Flare Slope LT (%)    | N/A   | N/A                    | Flare Slope RT (%)          | N/A   |
| N/A                    | Flare Traversable LT? | No    | N/A                    | Flare Traversable RT?       | No    |
| N/A                    | Landing Length (in)   | N/A   | N/A                    | DWS Provided?               | N/A   |
| N/A                    | Landing Width (in)    | N/A   | N/A                    | DWS Contrast?               | N/A   |
| N/A                    | Landing Slope (%)     | N/A   | N/A                    | DWS Length (in)             | N/A   |
| N/A                    | Landing X Slope (%)   | N/A   | N/A                    | DWS Full Width?             | N/A   |
| N/A                    | Landing Curb? (Y/N)   | N/A   | N/A                    | DWS Offset (in)             | N/A   |
| N/A                    | Shared Landing?       | N/A   |                        |                             |       |
| N/A                    | Gutter Ponding?       | N/A   | N/A                    | Gutter Slope (%)            | N/A   |
| N/A                    | Gutter Lip Ht (in)    | N/A   | N/A                    | Gutter X Slope (%)          | N/A   |
| N/A                    | Painted X Walk1?      | No    | N/A                    | Painted X Walk2?            | No    |
|                        | X Walk 1 Direction    | To SW |                        | X Walk 2 Direction          | To SE |
| N/A                    | X Walk 1 Width (in)   | N/A   | N/A                    | X Walk 2 Width (in)         | N/A   |
|                        | X Walk 1 Slope (%)    | 7.9   |                        | X Walk 2 Slope (%)          | 2.2   |
|                        | X Walk 1 X Slope (%)  | 0.9   |                        | X Walk 2 X Slope (%)        | 7.3   |
| N/A                    | Ramp inside XWalk1?   | N/A   | N/A                    | Ramp inside XWalk2?         | N/A   |
|                        | Road Slope (%)        | 4.9   | N/A                    | Clear Space?                | N/A   |
|                        | Road X Slope (%)      | 5.9   | N/A                    | Clear Space to XWalk (in)   | N/A   |
| N/A                    | Any Obstructions?     | N/A   | N/A                    | Storm Grate/Utility Hazard? | N/A   |
|                        | Obstruction Type      |       |                        | Storm Grate/Utility Type    |       |
|                        |                       | N/A   |                        |                             | N/A   |