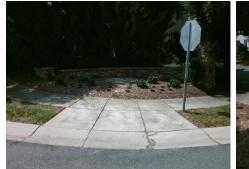

## Access Compliance Report Public Rights-of-Way (Curb Ramps)

| Intersection ID: 31813                  | section ID: 31813 Main Street: WENDOVER_HILL_CT |                                                 |     |         | Street:                                 | CHURCHILL_RD          | Location:          | NW                  |                             |      |
|-----------------------------------------|-------------------------------------------------|-------------------------------------------------|-----|---------|-----------------------------------------|-----------------------|--------------------|---------------------|-----------------------------|------|
| ADA ID: 72D3F779B386                    | Ramp Type: BlendTrans1                          |                                                 |     |         | Pass/Fa                                 | ail: Fail Over        | lo Severity Score: | 33.75               |                             |      |
| Codes/Mitigation Info/Possible Solution |                                                 |                                                 |     |         | Field Measurements/Component Compliance |                       |                    |                     |                             |      |
|                                         | R. O                                            | Possible Solutions:                             |     |         | Compliance Description                  |                       | Data               | Com                 | pliance Description         | Data |
| LAPAL                                   |                                                 | Remove & Replace Curk<br>Two New Directional Ra | Ram | n With  | N/A                                     | Ramp Length (in)      | 48.0               | Yes                 | BlendTrans Slope (%)        | 3.7  |
|                                         |                                                 |                                                 | •   | •       | No                                      | Ramp Width (in)       | 44.0               | No                  | BlendTrans XSlope (%)       | 7.2  |
| 2 1 2 2 1                               |                                                 | Equivalent.                                     |     |         | N/A                                     | Flare Type LT         | N/A                |                     | Flare Type RT               | N/A  |
| 1 1 1 1 1 1 1 1 1 1 1 1 1 1 1 1 1 1 1   |                                                 | 5                                               |     |         | N/A                                     | Flare Slope LT (%)    | N/A                | N/A                 | Flare Slope RT (%)          | N/A  |
|                                         |                                                 |                                                 |     |         | N/A                                     | Flare Traversable LT? | N/A                | N/A                 | Flare Traversable RT?       | N/A  |
| The search                              | 2 3                                             |                                                 |     |         | N/A                                     | Landing Length (in)   |                    | N/A                 | DWS Provided?               | N/A  |
|                                         |                                                 | Surveyor Notes:                                 |     |         | N/A                                     | Landing Width (in)    | N/A                | N/A                 | DWS Contrast?               | N/A  |
| - Contraction of the                    | E.                                              | N/A                                             |     |         | N/A                                     | Landing Slope (%)     | N/A                | N/A                 | DWS Length (in)             | N/A  |
|                                         | la-                                             |                                                 |     |         | N/A                                     | Landing X Slope (%)   | N/A                | N/A                 | DWS Full Width?             | N/A  |
| Chillionis                              |                                                 |                                                 |     | N/A     | Landing Curb? (Y/N)                     | N/A                   | N/A                | DWS Offset (in)     | N/A                         |      |
| (1) (1) (1) (1) (1) (1) (1) (1) (1) (1) | G.                                              |                                                 |     |         | N/A                                     | Shared Landing?       | N/A                |                     |                             |      |
|                                         |                                                 | PROW/ADA:                                       |     |         | N/A                                     | Gutter Ponding?       | N/A                | N/A                 | Gutter Slope (%)            | N/A  |
|                                         | Not Found, R304.5.1, R3                         | 04 5                                            | 3   | N/A     | Gutter Lip Ht (in)                      | N/A                   | N/A                | Gutter X Slope (%)  | N/A                         |      |
|                                         |                                                 |                                                 | •   | N/A     | Painted X Walk1?                        | No                    | N/A                | Painted X Walk2?    | No                          |      |
|                                         |                                                 |                                                 |     |         | X Walk 1 Direction                      | To S                  |                    | X Walk 2 Direction  | To E                        |      |
| The local day                           |                                                 |                                                 |     |         | X Walk 1 Width (in)                     | N/A                   |                    | X Walk 2 Width (in) | N/A                         |      |
| Street 1 Name                           | CHURCHILL RD                                    | -                                               |     |         |                                         | X Walk 1 Slope (%)    | 2.9                |                     | X Walk 2 Slope (%)          | 1.5  |
| Stop Condition-Street 1                 | None                                            |                                                 |     |         |                                         | X Walk 1 X Slope (%)  | 2.2                |                     | X Walk 2 X Slope (%)        | 4.3  |
| Street 2 Name                           | WENDOVER HILL CT                                |                                                 |     |         | N/A                                     | Ramp inside XWalk1?   | N/A                | N/A                 | Ramp inside XWalk2?         | N/A  |
| Stop Condition-Street 2                 | StopSign                                        |                                                 |     |         |                                         | Road Slope (%)        | 5.5                |                     | Clear Space?                | N/A  |
|                                         |                                                 |                                                 |     |         |                                         | Road X Slope (%)      | 4.4                | N/A                 | Clear Space to XWalk (in)   | N/A  |
|                                         |                                                 |                                                 |     |         | N/A                                     | Any Obstructions?     | N/A                | N/A                 | Storm Grate/Utility Hazard? | N/A  |
|                                         |                                                 | Total Cost:                                     | \$  | 3200.00 |                                         | Obstruction Type      |                    |                     | Storm Grate/Utility Type    |      |
|                                         |                                                 |                                                 |     |         |                                         |                       | N/A                |                     |                             | N/A  |
|                                         |                                                 |                                                 |     |         |                                         |                       |                    |                     |                             |      |