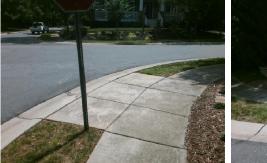

## Access Compliance Report Public Rights-of-Way (Curb Ramps)

| Intersection ID: 31813                  | section ID: 31813 Main Street: WENDOVER_HILL_CT |                                                 |     |         | Street:                                 | CHURCHILL_RD          | Location:          | NW                  |                             |      |
|-----------------------------------------|-------------------------------------------------|-------------------------------------------------|-----|---------|-----------------------------------------|-----------------------|--------------------|---------------------|-----------------------------|------|
| ADA ID: 72D3F779B386                    | Ramp Type: BlendTrans1                          |                                                 |     |         | Pass/Fa                                 | ail: Fail Over        | lo Severity Score: | 33.75               |                             |      |
| Codes/Mitigation Info/Possible Solution |                                                 |                                                 |     |         | Field Measurements/Component Compliance |                       |                    |                     |                             |      |
|                                         | R. O                                            | Possible Solutions:                             |     |         | Compliance Description                  |                       | Data               | Com                 | pliance Description         | Data |
| LAPAL                                   |                                                 | Remove & Replace Curk<br>Two New Directional Ra | Ram | n With  | N/A                                     | Ramp Length (in)      | 48.0               | Yes                 | BlendTrans Slope (%)        | 3.7  |
|                                         |                                                 |                                                 | •   | •       | No                                      | Ramp Width (in)       | 44.0               | No                  | BlendTrans XSlope (%)       | 7.2  |
| 2 1 2 2 1                               |                                                 | Equivalent.                                     |     |         | N/A                                     | Flare Type LT         | N/A                |                     | Flare Type RT               | N/A  |
| 1 1 1 1 1 1 1 1 1 1 1 1 1 1 1 1 1 1 1   |                                                 | 5                                               |     |         | N/A                                     | Flare Slope LT (%)    | N/A                | N/A                 | Flare Slope RT (%)          | N/A  |
|                                         |                                                 |                                                 |     |         | N/A                                     | Flare Traversable LT? | N/A                | N/A                 | Flare Traversable RT?       | N/A  |
| The search                              | 2 3                                             |                                                 |     |         | N/A                                     | Landing Length (in)   |                    | N/A                 | DWS Provided?               | N/A  |
|                                         |                                                 | Surveyor Notes:                                 |     |         | N/A                                     | Landing Width (in)    | N/A                | N/A                 | DWS Contrast?               | N/A  |
| - Contraction of the                    | E.                                              | N/A                                             |     |         | N/A                                     | Landing Slope (%)     | N/A                | N/A                 | DWS Length (in)             | N/A  |
|                                         | la-                                             |                                                 |     |         | N/A                                     | Landing X Slope (%)   | N/A                | N/A                 | DWS Full Width?             | N/A  |
| Chillionis                              |                                                 |                                                 |     | N/A     | Landing Curb? (Y/N)                     | N/A                   | N/A                | DWS Offset (in)     | N/A                         |      |
| (1) (1) (1) (1) (1) (1) (1) (1) (1) (1) | G.                                              |                                                 |     |         | N/A                                     | Shared Landing?       | N/A                |                     |                             |      |
|                                         |                                                 | PROW/ADA:                                       |     |         | N/A                                     | Gutter Ponding?       | N/A                | N/A                 | Gutter Slope (%)            | N/A  |
|                                         | Not Found, R304.5.1, R3                         | 04 5                                            | 3   | N/A     | Gutter Lip Ht (in)                      | N/A                   | N/A                | Gutter X Slope (%)  | N/A                         |      |
|                                         |                                                 |                                                 | •   | N/A     | Painted X Walk1?                        | No                    | N/A                | Painted X Walk2?    | No                          |      |
|                                         |                                                 |                                                 |     |         | X Walk 1 Direction                      | To S                  |                    | X Walk 2 Direction  | To E                        |      |
| The local day                           |                                                 |                                                 |     |         | X Walk 1 Width (in)                     | N/A                   |                    | X Walk 2 Width (in) | N/A                         |      |
| Street 1 Name                           | CHURCHILL RD                                    | -                                               |     |         |                                         | X Walk 1 Slope (%)    | 2.9                |                     | X Walk 2 Slope (%)          | 1.5  |
| Stop Condition-Street 1                 | None                                            |                                                 |     |         |                                         | X Walk 1 X Slope (%)  | 2.2                |                     | X Walk 2 X Slope (%)        | 4.3  |
| Street 2 Name                           | WENDOVER HILL CT                                |                                                 |     |         | N/A                                     | Ramp inside XWalk1?   | N/A                | N/A                 | Ramp inside XWalk2?         | N/A  |
| Stop Condition-Street 2                 | StopSign                                        |                                                 |     |         |                                         | Road Slope (%)        | 5.5                |                     | Clear Space?                | N/A  |
|                                         |                                                 |                                                 |     |         |                                         | Road X Slope (%)      | 4.4                | N/A                 | Clear Space to XWalk (in)   | N/A  |
|                                         |                                                 |                                                 |     |         | N/A                                     | Any Obstructions?     | N/A                | N/A                 | Storm Grate/Utility Hazard? | N/A  |
|                                         |                                                 | Total Cost:                                     | \$  | 3200.00 |                                         | Obstruction Type      |                    |                     | Storm Grate/Utility Type    |      |
|                                         |                                                 |                                                 |     |         |                                         |                       | N/A                |                     |                             | N/A  |
|                                         |                                                 |                                                 |     |         |                                         |                       |                    |                     |                             |      |